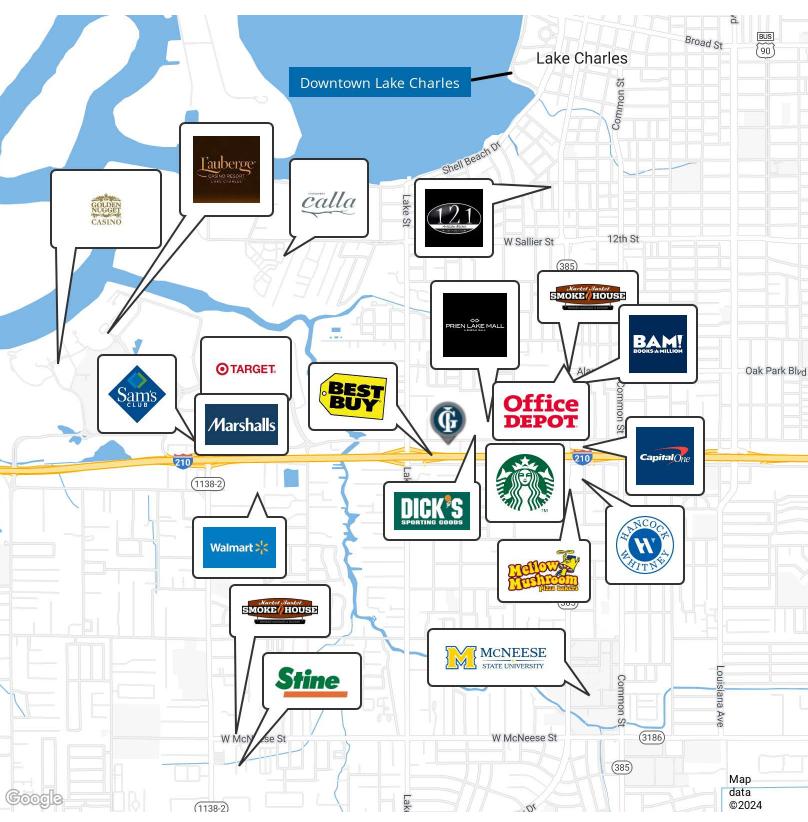

## Magnolia Square

611 W. Prien Lake Rd, Lake Charles, LA 70601

For More Information: