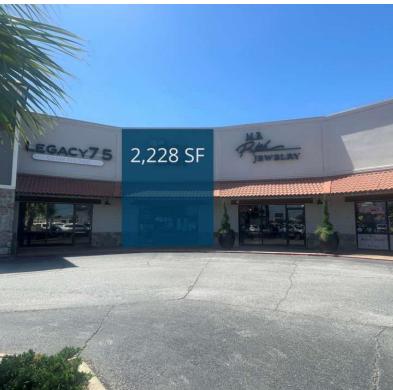

#### **OFFERING SUMMARY**

| Lease Rate:                        |            | \$20.00 SF/yr (NNN) |                |
|------------------------------------|------------|---------------------|----------------|
| Number of Units Available:         |            |                     | 1              |
| Available SF:                      |            |                     | 2,228 SF       |
| Building Size:                     |            |                     | 16,450 SF      |
| DEMOGRAPHICS                       | 0.25 MILES | 0.5 MILES           | 1 MILE         |
|                                    |            |                     |                |
| Total Households                   | 421        | 1,590               | 4,509          |
| Total Households  Total Population | 421<br>728 | 1,590<br>2,758      | 4,509<br>8,337 |