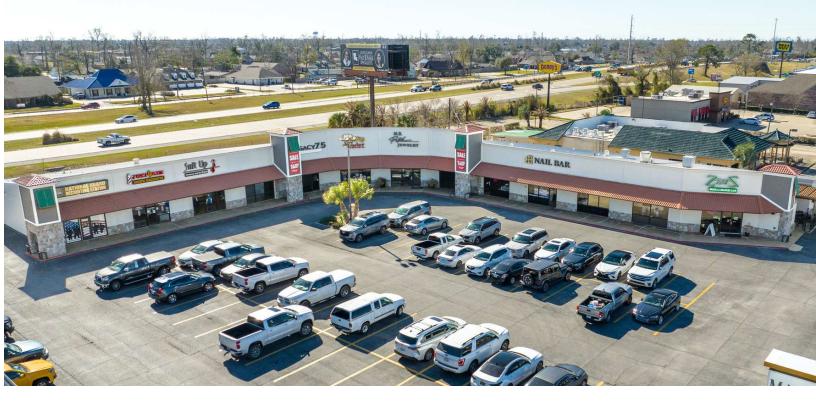

## Magnolia Square

611 W. Prien Lake Rd, Lake Charles, LA 70601

#### PROPERTY DESCRIPTION

Introducing 611 Prien Lake Rd, a prime commercial property available for lease in the heart of Lake Charles, LA. This exceptional space boasts high visibility and excellent accessibility, making it an ideal location for retail or street retail businesses. The property offers ample parking and a versatile layout, providing the perfect canvas for retailers to create a dynamic and engaging space. With its design and optimal positioning, this property presents an unparalleled opportunity for businesses seeking a prominent presence in the thriving Lake Charles commercial landscape. Don't miss the chance to make this property the home for your retail venture.