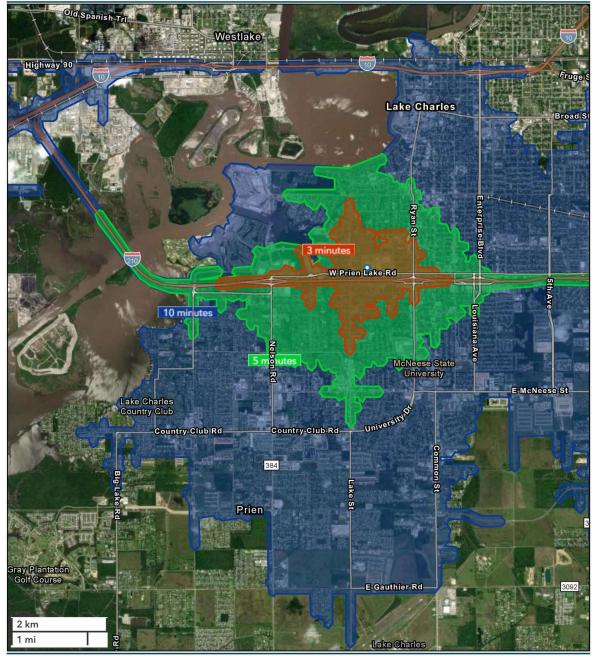

# **esri** 3, 5 and 10-Minute Drive Times

March 26, 2024

©2024 Esri

For More Information: