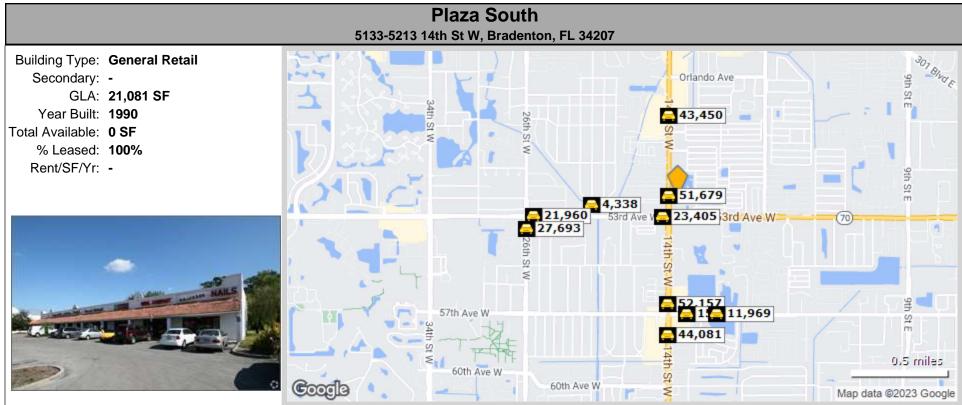

| Age 5 - 91,2055.39%6,0415.37%9,6785.22Age 10 - 141,2525.60%6,4025.69%10,3025.56Age 15 - 191,1225.02%6,0215.35%9,8335.37Age 20 - 241,0054.49%5,5934.97%9,2094.97Age 25 - 291,0944.89%5,9475.29%9,6965.22Age 30 - 341,2005.77%6,6635.93%10,6925.77Age 35 - 391,3806.17%6,9306.16%11,0235.98Age 40 - 441,3235.91%6,6205.89%10,6205.77Age 45 - 491,2165.44%6,1465.47%10,0615.42Age 50 - 541,2685.67%6,4105.70%10,7465.89Age 60 - 641,5356.86%7,5736.73%13,0207.03Age 65 - 691,5506.93%7,2746.47%12,3256.63Age 70 - 741,5226.80%7,2746.47%12,3256.63Age 75 - 791,2715.68%5,9535.29%9,8975.34Age 80 - 848893.97%4,1323.67%6,7423.64                                                                                                                                                                                                                                                                                                                                                                                                                                                                                                       |                                          | Plaza    | South          |         |        |         |        |
|-------------------------------------------------------------------------------------------------------------------------------------------------------------------------------------------------------------------------------------------------------------------------------------------------------------------------------------------------------------------------------------------------------------------------------------------------------------------------------------------------------------------------------------------------------------------------------------------------------------------------------------------------------------------------------------------------------------------------------------------------------------------------------------------------------------------------------------------------------------------------------------------------------------------------------------------------------------------------------------------------------------------------------------------------------------------------------------------------------------------------------------|------------------------------------------|----------|----------------|---------|--------|---------|--------|
| Secondary:     % Leased:     100%<br>Rent/SF/Yr.     Secondary:     % Leased:     100%<br>Rent/SF/Yr.     Secondary:     Secondary: | 5133-5213 14th St W, Bradenton, FL 34207 |          |                |         |        |         |        |
| Population     2028 Projection     23,430     115,731     190,706       2023 Estimate     22,369     112,446     185,338       2010 Census     16,710     97,617     161,244       Growth 2023 - 2028     4.74%     2.92%     2.90%       Growth 2010 - 2023     33.87%     15.19%     14.94%       2023 Population by Age     22,369     112,446     185,338       Age 0 - 4     1,122     5.02%     5.705     5.07%     9.210     4.97       Age 5 - 9     1,205     5.39%     6,041     5.37%     9,678     5.22       Age 10 - 14     1,252     5.60%     6,402     5.69%     10,302     5.51       Age 20 - 24     1,005     4.49%     5.933     4.97%     9,209     4.97       Age 30 - 34     1,290     5.77%     6,663     5.93%     10,692     5.77       Age 30 - 34     1,290     5.77%     6,663     5.93%     10,692     5.77       Age 30 - 34     1,290     5.77%     6,663     5.93%     10,692 <th>Secondary: -<br/>GLA: <b>21,081 SF</b></th> <th>% Leased</th> <th>d: <b>100%</b></th> <th></th> <th></th> <th></th> <th></th>                                                                                   | Secondary: -<br>GLA: <b>21,081 SF</b>    | % Leased | d: <b>100%</b> |         |        |         |        |
| 2028 Projection   23,430   115,731   190,706     2023 Estimate   22,369   112,446   185,338     2010 Census   16,710   97,617   161,244     Growth 2023 - 2028   4.74%   2.92%   2.90%     Growth 2010 - 2023   33.87%   15.19%   14.94%     2023 Population by Age   22,369   112,446   185,338     Age 0 - 4   1,122   5.02%   5.705   5.07%   9,210   4.97     Age 10 - 14   1,225   5.60%   6,402   5.69%   10,302   5.56     Age 10 - 14   1,225   5.60%   6,402   5.69%   10,302   5.56     Age 20 - 24   1,005   4.49%   5.933   4.97%   9,209   4.97     Age 30 - 34   1,290   5.77%   6,663   5.93%   10,662   5.77     Age 30 - 34   1,205   5.47%   6,203   5.89%   10,620   5.77     Age 40 - 44   1,323   5.91%   6,620   5.89%   10,620   5.77     Age 40 - 44   1,323   5.91%   6,620   5.89%   <                                                                                                                                                                                                                                                                                                                    | Radius                                   | 1 Mile   |                | 3 Mile  |        | 5 Mile  |        |
| 2023 Estimate   22,369   112,446   185,338     2010 Census   16,710   97,617   161,244     Growth 2013 - 2028   4.74%   2.92%   2.90%     Growth 2010 - 2023   33.87%   15.19%   14.94%     2023 Population by Age   22,369   112,446   185,338     Age 0 - 4   1,122   5.02%   5.705   5.07%   9,210   4.97     Age 5 - 9   1,205   5.39%   6,041   5.37%   9,678   5.22     Age 10 - 14   1,252   5.02%   6,021   5.35%   9,833   5.37     Age 20 - 24   1,005   4.49%   5,593   4.97%   9,209   4.92     Age 30 - 34   1,200   5.77%   6,663   5.93%   10,662   5.77     Age 30 - 34   1,200   5.77%   6,663   5.93%   10,662   5.77     Age 30 - 34   1,200   5.77%   6,663   5.93%   10,662   5.77     Age 40 - 44   1,323   5.91%   6,620   5.89%   10,620   5.77     Age 5 - 59   1,403   6.27%                                                                                                                                                                                                                                                                                                                              | Population                               |          |                |         |        |         |        |
| 2010 Census   16,710   97,617   161,244     Growth 2023 - 2028   4,74%   2.92%   2.90%     Growth 2010 - 2023   33.87%   15.19%   14.94%     2023 Population by Age   22,369   112,446   185,338     Age 0 - 4   1,122   5.02%   5.705   5.07%   9,210   4.93     Age 10 - 14   1,252   5.60%   6,041   5.37%   9,678   5.22     Age 10 - 14   1,252   5.60%   6,021   5.35%   9,833   5.33     Age 20 - 24   1,005   4.49%   5.933   4.97%   9,666   5.22     Age 30 - 34   1,200   5.77%   6,663   5.93%   10,682   5.77     Age 30 - 34   1,200   5.77%   6,663   5.93%   10,682   5.77     Age 45 - 49   1,216   5.44%   6,146   5.47%   10,061   5.44     Age 50 - 54   1,268   5.67%   6,110   5.70%   11,952   6.43     Age 60 - 64   1,535   6.86%   7,573   6.73%   13,020   7.01                                                                                                                                                                                                                                                                                                                                          | 2028 Projection                          | 23,430   |                | 115,731 |        | 190,706 |        |
| Growth 2023 - 2028   4.74%   2.92%   2.90%     Growth 2010 - 2023   33.87%   15.19%   14.94%     2023 Population by Age   22,369   112,446   185,338     Age 0 - 4   1,122   5.02%   5.705   5.07%   9,210   4.9%     Age 5 - 9   1,205   5.39%   6.041   5.37%   9,678   5.22     Age 10 - 14   1,252   5.60%   6,402   5.69%   10,302   5.56     Age 20 - 24   1,005   4.49%   5.593   4.97%   9,209   4.91     Age 25 - 29   1,044   4.89%   5.947   5.29%   9,696   5.27     Age 30 - 34   1,290   5.77%   6.663   5.93%   10,692   5.77     Age 45 - 49   1,216   5.44%   6,146   5.47%   10,061   5.43     Age 50 - 54   1,226   6.67%   6,410   5.77%   10,205   5.73%     Age 60 - 64   1,535   6.86%   7.573   6.73%   13,020   7.00%     Age 65 - 69   1,550   6.93%   7.545   6.71%   12                                                                                                                                                                                                                                                                                                                                 | 2023 Estimate                            | 22,369   |                | 112,446 |        | 185,338 |        |
| Growth 2010 - 2023   33.87%   15.19%   14.94%     2023 Population by Age   22,369   112,446   185,338     Age 0 - 4   1,122   5.02%   5,705   5.07%   9,210   4.97     Age 5 - 9   1,205   5.39%   6,041   5.37%   9,678   5.22     Age 10 - 14   1,252   5.60%   6,402   5.69%   10,302   5.56     Age 15 - 19   1,122   5.02%   6,021   5.35%   9,833   5.33     Age 20 - 24   1,005   4.49%   5,593   4.97%   9,209   4.97     Age 30 - 34   1,290   5.77%   6,663   5.93%   10,692   5.77     Age 35 - 39   1,380   6.17%   6,930   6.16%   11,023   5.91     Age 40 - 44   1,323   5.91%   6,620   5.89%   10,620   5.77     Age 45 - 49   1,216   5.44%   6,146   5.47%   10,061   5.43     Age 60 - 64   1,535   6.86%   7,573   6.73%   13,020   7.03     Age 65 - 69   1,505   6.93%                                                                                                                                                                                                                                                                                                                                       | 2010 Census                              | 16,710   |                | 97,617  |        | 161,244 |        |
| Growth 2010 - 2023   33.87%   15.19%   14.94%     2023 Population by Age   22,369   112,446   185,338     Age 0 - 4   1,122   5.02%   5,705   5.07%   9,210   4.97     Age 5 - 9   1,205   5.39%   6,041   5.37%   9,678   5.22     Age 10 - 14   1,252   5.60%   6,402   5.69%   10,302   5.56     Age 15 - 19   1,122   5.02%   6,021   5.35%   9,833   5.33     Age 20 - 24   1,005   4.49%   5,593   4.97%   9,209   4.97     Age 30 - 34   1,290   5.77%   6,663   5.93%   10,692   5.77     Age 35 - 39   1,380   6.17%   6,930   6.16%   11,023   5.99     Age 40 - 44   1,323   5.91%   6,620   5.89%   10,620   5.77     Age 45 - 49   1,216   5.44%   6,146   5.47%   10,061   5.43     Age 55 - 59   1,403   6.27%   7,011   6.23%   11,925   6.44     Age 60 - 64   1,535   6.86%                                                                                                                                                                                                                                                                                                                                       | Growth 2023 - 2028                       | 4.74%    |                | 2.92%   |        | 2.90%   |        |
| Age 0 - 41,1225.02%5,7055.07%9,2104.93Age 5 - 91,2055.39%6,0415.37%9,6785.22Age 10 - 141,2525.60%6,4025.69%10,3025.56Age 15 - 191,1225.02%6,0215.35%9,8335.33Age 20 - 241,0054.49%5,5934.97%9,2094.97Age 25 - 291,0944.89%5,9475.29%9,6965.23Age 30 - 341,2905.77%6,6635.93%10,6925.77Age 35 - 391,3806.17%6,9306.16%11,0235.99Age 40 - 441,3235.91%6,6205.89%10,6205.77Age 45 - 491,2165.44%6,1465.47%10,0615.43Age 50 - 541,2685.67%6,4105.70%10,7465.80Age 60 - 641,5356.86%7,5736.73%13,0207.03Age 60 - 641,5226.80%7,2746.47%12,3256.66Age 75 - 791,2715.68%5,9535.29%9,8975.34Age 80 - 848893.97%4,1323.67%6,7423.64Age 85 +9234.13%4,4783.98%7,3863.99Age 65 +6,15527.52%29,38226.13%49,29626.60Median Age46.6045.2046.2046.2046.20                                                                                                                                                                                                                                                                                                                                                                                          |                                          |          |                |         |        |         |        |
| Age 5 - 9   1,205   5.39%   6,041   5.37%   9,678   5.22     Age 10 - 14   1,252   5.60%   6,402   5.69%   10,302   5.56     Age 15 - 19   1,122   5.02%   6,021   5.35%   9,833   5.33     Age 20 - 24   1,005   4.49%   5,593   4.97%   9,209   4.97     Age 30 - 34   1,290   5.77%   6,663   5.93%   10,692   5.77     Age 35 - 39   1,380   6.17%   6,930   6.16%   11,023   5.94     Age 40 - 44   1,323   5.91%   6,620   5.89%   10,620   5.77     Age 50 - 54   1,268   5.67%   6,410   5.70%   10,061   5.43     Age 60 - 64   1,535   6.86%   7,573   6.73%   13,020   7.03     Age 65 - 69   1,505   6.93%   7,545   6.71%   12,946   6.93     Age 60 - 64   1,552   6.80%   7,573   6.73%   13,020   7.03     Age 65 - 69   1,550   6.93%   7,545   6.71%   12,325                                                                                                                                                                                                                                                                                                                                                     | 2023 Population by Age                   | 22,369   |                | 112,446 |        | 185,338 |        |
| Age 10 - 14   1,252   5.60%   6,402   5.69%   10,302   5.56     Age 15 - 19   1,122   5.02%   6,021   5.35%   9,833   5.37     Age 20 - 24   1,005   4.49%   5,593   4.97%   9,209   4.97     Age 25 - 29   1,094   4.89%   5,947   5.29%   9,696   5.27     Age 30 - 34   1,290   5.77%   6,663   5.93%   10,692   5.77     Age 35 - 39   1,380   6.17%   6,930   6.16%   11,023   5.99     Age 40 - 44   1,323   5.91%   6,620   5.89%   10,620   5.77     Age 45 - 49   1,216   5.44%   6,146   5.47%   10,061   5.43     Age 50 - 54   1,268   5.67%   6,410   5.70%   10,746   5.80     Age 60 - 64   1,535   6.86%   7,573   6.73%   13,020   7.03     Age 65 - 69   1,550   6.93%   7,545   6.71%   12,946   6.99     Age 75 - 79   1,271   5.68%   5,953   5.29%   9,897                                                                                                                                                                                                                                                                                                                                                    | Age 0 - 4                                | 1,122    | 5.02%          | 5,705   | 5.07%  | 9,210   | 4.97%  |
| Age 15 - 19   1,122   5.02%   6,021   5.35%   9,833   5.37     Age 20 - 24   1,005   4.49%   5,593   4.97%   9,209   4.97     Age 25 - 29   1,094   4.89%   5,947   5.29%   9,696   5.27     Age 30 - 34   1,290   5.77%   6,663   5.93%   10,692   5.77     Age 35 - 39   1,380   6.17%   6,930   6.16%   11,023   5.98     Age 40 - 44   1,323   5.91%   6,620   5.89%   10,620   5.77     Age 45 - 49   1,216   5.44%   6,146   5.47%   10,061   5.47     Age 50 - 54   1,268   5.67%   6,410   5.70%   10,746   5.80     Age 60 - 64   1,535   6.86%   7,573   6.73%   13,020   7.03     Age 65 - 69   1,550   6.93%   7,545   6.71%   12,325   6.66     Age 70 - 74   1,522   6.80%   7,274   6.47%   12,325   6.66     Age 80 - 84   889   3.97%   4,132   3.67%   6,742                                                                                                                                                                                                                                                                                                                                                      | Age 5 - 9                                | 1,205    | 5.39%          | 6,041   | 5.37%  | 9,678   | 5.22%  |
| Age 20 - 24 $1,005$ $4.49\%$ $5,593$ $4.97\%$ $9,209$ $4.97$ Age 25 - 29 $1,094$ $4.89\%$ $5,947$ $5.29\%$ $9,696$ $5.22$ Age 30 - 34 $1,290$ $5.77\%$ $6,663$ $5.93\%$ $10,692$ $5.77$ Age 35 - 39 $1,380$ $6.17\%$ $6,930$ $6.16\%$ $11,023$ $5.99$ Age 40 - 44 $1,323$ $5.91\%$ $6,620$ $5.89\%$ $10,620$ $5.77$ Age 45 - 49 $1,216$ $5.44\%$ $6,146$ $5.47\%$ $10,061$ $5.47$ Age 50 - 54 $1,268$ $5.67\%$ $6,410$ $5.70\%$ $10,746$ $5.80$ Age 60 - 64 $1,535$ $6.86\%$ $7,573$ $6.73\%$ $13,020$ $7.03$ Age 65 - 69 $1,550$ $6.93\%$ $7,545$ $6.71\%$ $12,946$ $6.99$ Age 70 - 74 $1,522$ $6.80\%$ $7,274$ $6.47\%$ $12,325$ $6.63$ Age 80 - 84 $889$ $3.97\%$ $4,132$ $3.67\%$ $6,742$ $3.67\%$ Age 85+ $923$ $4.13\%$ $4,478$ $3.98\%$ $7,386$ $3.99\%$ Age 65+ $6,155$ $27.52\%$ $29,382$ $26.13\%$ $49,296$ $26.60$                                                                                                                                                                                                                                                                                                       | Age 10 - 14                              | 1,252    | 5.60%          | 6,402   | 5.69%  | 10,302  | 5.56%  |
| Age 25 - 29   1,094   4.89%   5,947   5.29%   9,696   5.27     Age 30 - 34   1,290   5.77%   6,663   5.93%   10,692   5.77     Age 35 - 39   1,380   6.17%   6,930   6.16%   11,023   5.99     Age 40 - 44   1,323   5.91%   6,620   5.89%   10,620   5.77     Age 45 - 49   1,216   5.44%   6,146   5.47%   10,061   5.47     Age 50 - 54   1,268   5.67%   6,410   5.70%   10,746   5.80     Age 60 - 64   1,535   6.86%   7,573   6.73%   13,020   7.03     Age 65 - 69   1,550   6.93%   7,545   6.71%   12,946   6.99     Age 70 - 74   1,522   6.80%   7,274   6.47%   12,325   6.66     Age 80 - 84   889   3.97%   4,132   3.67%   6,742   3.64     Age 85+   923   4.13%   4,478   3.98%   7,386   3.93     Age 65+   6,155   27.52%   29,382   26.13%   49,296   26                                                                                                                                                                                                                                                                                                                                                       | Age 15 - 19                              | 1,122    | 5.02%          | 6,021   | 5.35%  | 9,833   | 5.31%  |
| Age 30 - 34   1,290   5.77%   6,663   5.93%   10,692   5.77     Age 35 - 39   1,380   6.17%   6,930   6.16%   11,023   5.94     Age 40 - 44   1,323   5.91%   6,620   5.89%   10,620   5.77     Age 45 - 49   1,216   5.44%   6,146   5.47%   10,061   5.43     Age 50 - 54   1,268   5.67%   6,410   5.70%   10,746   5.86     Age 60 - 64   1,535   6.86%   7,573   6.73%   13,020   7.03     Age 65 - 69   1,550   6.93%   7,545   6.71%   12,946   6.99     Age 70 - 74   1,522   6.80%   7,274   6.47%   12,325   6.66     Age 80 - 84   889   3.97%   4,132   3.67%   6,742   3.64     Age 85+   923   4.13%   4,478   3.98%   7,386   3.93     Age 65+   6.54   6,155   27.52%   29,382   26.13%   49,296   26.66     Median Age   46.60   45.20   46.20   46.20   46.                                                                                                                                                                                                                                                                                                                                                       | Age 20 - 24                              | 1,005    | 4.49%          | 5,593   | 4.97%  | 9,209   | 4.97%  |
| Age 35 - 39   1,380   6.17%   6,930   6.16%   11,023   5.94     Age 40 - 44   1,323   5.91%   6,620   5.89%   10,620   5.73     Age 45 - 49   1,216   5.44%   6,146   5.47%   10,061   5.43     Age 50 - 54   1,268   5.67%   6,410   5.70%   10,746   5.80     Age 65 - 59   1,403   6.27%   7,011   6.23%   11,952   6.44     Age 60 - 64   1,535   6.86%   7,573   6.73%   13,020   7.03     Age 65 - 69   1,550   6.93%   7,545   6.71%   12,946   6.99     Age 70 - 74   1,522   6.80%   7,274   6.47%   12,325   6.66     Age 80 - 84   889   3.97%   4,132   3.67%   6,742   3.64     Age 85+   923   4.13%   3.98%   7,386   3.99   6.46     Age 65+   6,155   27.52%   29,382   26.13%   49,296   26.60                                                                                                                                                                                                                                                                                                                                                                                                                    | Age 25 - 29                              | 1,094    | 4.89%          | 5,947   | 5.29%  | 9,696   | 5.23%  |
| Age 40 - 44   1,323   5.91%   6,620   5.89%   10,620   5.73     Age 45 - 49   1,216   5.44%   6,146   5.47%   10,061   5.43     Age 50 - 54   1,268   5.67%   6,410   5.70%   10,746   5.80     Age 55 - 59   1,403   6.27%   7,011   6.23%   11,952   6.44     Age 60 - 64   1,535   6.86%   7,573   6.73%   13,020   7.03     Age 65 - 69   1,550   6.93%   7,545   6.71%   12,946   6.99     Age 70 - 74   1,522   6.80%   7,274   6.47%   12,325   6.63     Age 80 - 84   889   3.97%   4,132   3.67%   6,742   3.64     Age 85+   923   4.13%   4,478   3.98%   7,386   3.99     Age 65+   6,155   27.52%   29,382   26.13%   49,296   26.60     Median Age   46.60   45.20   46.20   46.20   46.20                                                                                                                                                                                                                                                                                                                                                                                                                            | Age 30 - 34                              | 1,290    | 5.77%          | 6,663   | 5.93%  | 10,692  | 5.77%  |
| Age 45 - 49   1,216   5.44%   6,146   5.47%   10,061   5.43     Age 50 - 54   1,268   5.67%   6,410   5.70%   10,746   5.80     Age 55 - 59   1,403   6.27%   7,011   6.23%   11,952   6.44     Age 60 - 64   1,535   6.86%   7,573   6.73%   13,020   7.03     Age 65 - 69   1,550   6.93%   7,545   6.71%   12,946   6.99     Age 70 - 74   1,522   6.80%   7,274   6.47%   12,325   6.65     Age 80 - 84   889   3.97%   4,132   3.67%   6,742   3.64     Age 85+   923   4.13%   4,478   3.98%   7,386   3.93     Age 65+   6,155   27.52%   29,382   26.13%   49,296   26.60     Median Age   46.60   45.20   46.20   46.20   46.20                                                                                                                                                                                                                                                                                                                                                                                                                                                                                            | Age 35 - 39                              | 1,380    | 6.17%          | 6,930   | 6.16%  | 11,023  | 5.95%  |
| Age 50 - 541,2685.67%6,4105.70%10,7465.80Age 55 - 591,403 $6.27\%$ 7,011 $6.23\%$ 11,952 $6.44$ Age 60 - 641,535 $6.86\%$ 7,573 $6.73\%$ 13,0207.03Age 65 - 691,550 $6.93\%$ 7,545 $6.71\%$ 12,946 $6.99$ Age 70 - 741,522 $6.80\%$ 7,274 $6.47\%$ 12,325 $6.65$ Age 75 - 791,271 $5.68\%$ $5.953$ $5.29\%$ $9,897$ $5.34$ Age 80 - 84 $889$ $3.97\%$ $4,132$ $3.67\%$ $6,742$ $3.64\%$ Age 85+923 $4.13\%$ $4,478$ $3.98\%$ $7,386$ $3.99\%$ Age 65+ $6,155$ $27.52\%$ $29,382$ $26.13\%$ $49,296$ $26.60\%$ Median Age $46.60$ $45.20$ $46.20$ $46.20$                                                                                                                                                                                                                                                                                                                                                                                                                                                                                                                                                                            | Age 40 - 44                              | 1,323    | 5.91%          | 6,620   | 5.89%  | 10,620  | 5.73%  |
| Age 55 - 59 $1,403$ $6.27\%$ $7,011$ $6.23\%$ $11,952$ $6.44$ Age 60 - 64 $1,535$ $6.86\%$ $7,573$ $6.73\%$ $13,020$ $7.03$ Age 65 - 69 $1,550$ $6.93\%$ $7,545$ $6.71\%$ $12,946$ $6.99$ Age 70 - 74 $1,522$ $6.80\%$ $7,274$ $6.47\%$ $12,325$ $6.65$ Age 75 - 79 $1,271$ $5.68\%$ $5,953$ $5.29\%$ $9,897$ $5.34$ Age 80 - 84 $889$ $3.97\%$ $4,132$ $3.67\%$ $6,742$ $3.64$ Age 85+ $923$ $4.13\%$ $4,478$ $3.98\%$ $7,386$ $3.99$ Age 65+ $6,155$ $27.52\%$ $29,382$ $26.13\%$ $49,296$ $26.60$ Median Age $46.60$ $45.20$ $46.20$ $46.20$                                                                                                                                                                                                                                                                                                                                                                                                                                                                                                                                                                                     | Age 45 - 49                              | 1,216    | 5.44%          | 6,146   | 5.47%  | 10,061  | 5.43%  |
| Age 60 - 64 $1,535$ $6.86\%$ $7,573$ $6.73\%$ $13,020$ $7.03$ Age 65 - 69 $1,550$ $6.93\%$ $7,545$ $6.71\%$ $12,946$ $6.93\%$ Age 70 - 74 $1,522$ $6.80\%$ $7,274$ $6.47\%$ $12,325$ $6.66$ Age 75 - 79 $1,271$ $5.68\%$ $5,953$ $5.29\%$ $9,897$ $5.34$ Age 80 - 84 $889$ $3.97\%$ $4,132$ $3.67\%$ $6,742$ $3.64$ Age 85+ $923$ $4.13\%$ $4,478$ $3.98\%$ $7,386$ $3.95$ Age 65+ $6,155$ $27.52\%$ $29,382$ $26.13\%$ $49,296$ $26.60$ Median Age $46.60$ $45.20$ $46.20$ $46.20$                                                                                                                                                                                                                                                                                                                                                                                                                                                                                                                                                                                                                                                 | Age 50 - 54                              | 1,268    | 5.67%          | 6,410   | 5.70%  | 10,746  | 5.80%  |
| Age 65 - 69   1,550   6.93%   7,545   6.71%   12,946   6.93%     Age 70 - 74   1,522   6.80%   7,274   6.47%   12,325   6.68     Age 75 - 79   1,271   5.68%   5,953   5.29%   9,897   5.34     Age 80 - 84   889   3.97%   4,132   3.67%   6,742   3.64     Age 85+   923   4.13%   4,478   3.98%   7,386   3.99     Age 65+   6,155   27.52%   29,382   26.13%   49,296   26.60     Median Age   46.60   45.20   46.20   46.20   46.20   46.20                                                                                                                                                                                                                                                                                                                                                                                                                                                                                                                                                                                                                                                                                    | Age 55 - 59                              | 1,403    | 6.27%          | 7,011   | 6.23%  | 11,952  | 6.45%  |
| Age 70 - 74   1,522   6.80%   7,274   6.47%   12,325   6.65     Age 75 - 79   1,271   5.68%   5,953   5.29%   9,897   5.34     Age 80 - 84   889   3.97%   4,132   3.67%   6,742   3.64     Age 85+   923   4.13%   4,478   3.98%   7,386   3.99     Age 65+   6,155   27.52%   29,382   26.13%   49,296   26.60     Median Age   46.60   45.20   46.20   46.20   46.20                                                                                                                                                                                                                                                                                                                                                                                                                                                                                                                                                                                                                                                                                                                                                             | Age 60 - 64                              | 1,535    | 6.86%          | 7,573   | 6.73%  | 13,020  | 7.03%  |
| Age 75 - 79   1,271 5.68%   5,953 5.29%   9,897 5.34     Age 80 - 84   889 3.97%   4,132 3.67%   6,742 3.64     Age 85+   923 4.13%   4,478 3.98%   7,386 3.99     Age 65+   6,155 27.52%   29,382 26.13%   49,296 26.60     Median Age   46.60   45.20   46.20                                                                                                                                                                                                                                                                                                                                                                                                                                                                                                                                                                                                                                                                                                                                                                                                                                                                     | Age 65 - 69                              | 1,550    | 6.93%          | 7,545   | 6.71%  | 12,946  | 6.99%  |
| Age 80 - 84   889   3.97%   4,132   3.67%   6,742   3.64     Age 85+   923   4.13%   4,478   3.98%   7,386   3.99     Age 65+   6,155   27.52%   29,382   26.13%   49,296   26.60     Median Age   46.60   45.20   46.20   46.20                                                                                                                                                                                                                                                                                                                                                                                                                                                                                                                                                                                                                                                                                                                                                                                                                                                                                                    | Age 70 - 74                              | 1,522    | 6.80%          | 7,274   | 6.47%  | 12,325  | 6.65%  |
| Age 85+   923   4.13%   4,478   3.98%   7,386   3.98%     Age 65+   6,155   27.52%   29,382   26.13%   49,296   26.60     Median Age   46.60   45.20   46.20                                                                                                                                                                                                                                                                                                                                                                                                                                                                                                                                                                                                                                                                                                                                                                                                                                                                                                                                                                        | Age 75 - 79                              | 1,271    | 5.68%          | 5,953   | 5.29%  | 9,897   | 5.34%  |
| Age 65+   6,155 27.52%   29,382 26.13%   49,296 26.60     Median Age   46.60   45.20   46.20                                                                                                                                                                                                                                                                                                                                                                                                                                                                                                                                                                                                                                                                                                                                                                                                                                                                                                                                                                                                                                        | Age 80 - 84                              | 889      | 3.97%          | 4,132   | 3.67%  | 6,742   | 3.64%  |
| Median Age 46.60 45.20 46.20                                                                                                                                                                                                                                                                                                                                                                                                                                                                                                                                                                                                                                                                                                                                                                                                                                                                                                                                                                                                                                                                                                        | Age 85+                                  | 923      | 4.13%          | 4,478   | 3.98%  | 7,386   | 3.99%  |
| •                                                                                                                                                                                                                                                                                                                                                                                                                                                                                                                                                                                                                                                                                                                                                                                                                                                                                                                                                                                                                                                                                                                                   | Age 65+                                  | 6,155    | 27.52%         | 29,382  | 26.13% | 49,296  | 26.60% |
| Average Age 45.10 44.30 44.70                                                                                                                                                                                                                                                                                                                                                                                                                                                                                                                                                                                                                                                                                                                                                                                                                                                                                                                                                                                                                                                                                                       | -                                        |          |                |         |        |         |        |
|                                                                                                                                                                                                                                                                                                                                                                                                                                                                                                                                                                                                                                                                                                                                                                                                                                                                                                                                                                                                                                                                                                                                     | Average Age                              | 45.10    |                | 44.30   |        | 44.70   |        |