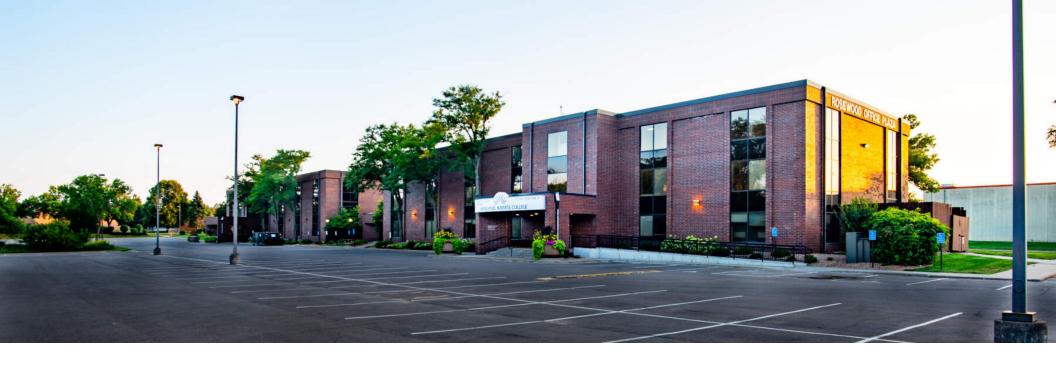

## Ideally located office with space planning flexibility.

Rosewood Office Plaza is a three-story property located on five acres between St. Paul and Minneapolis and within three minutes of HarMar Mall and Rosedale Center. The building offers convenience and accessibility with free surface parking, a common lunch room, large windows for ample natural light and a shared conference room. The property consists of two buildings with a first-floor connector and currently houses contiguous vacancies to accommodate users of all sizes.

#### HIGHLIGHTS

- Common conference room and lunch room
- Updated carpeting, ceiling and lighting in common areas
- Expansive windows for abundant natural light
- Monument signage opportunity
- Shopping and dining within three minutes at HarMar Mall and Rosedale Center
- · Landscaped green space with shade trees, picnic tables and an irrigation pond
- Large surface parking lot
- Quiet neighborhood