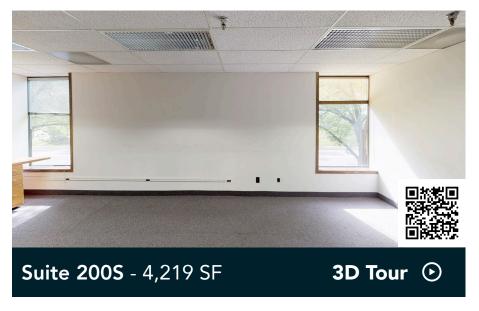

ample natural light and a shared conference room. The property consists of two buildings with a first-floor connector and currently houses contiguous vacancies to accommodate users of all sizes.

#### HIGHLIGHTS

- Common conference room and lunch room
- Updated carpeting, ceiling and lighting in common areas
- Expansive windows for abundant natural light
- Monument signage opportunity
- Shopping and dining within three minutes at HarMar Mall and Rosedale Center
- · Landscaped green space with shade trees, picnic tables and an irrigation pond
- Large surface parking lot
- Quiet neighborhood

### Space Available

Manager, Leasing

58,000 SF total; 11,213 SF available

306 surface stalls,  $5.3:1,000\ SF$ 

Three-story office building

Built in 1984

North Metro



# **Available Suites**







## **Available Suites**









## Floor Plan - First Floor

Building Common AreasAvailable SpaceOccupied Space



## Floor Plan - Second Floor

Building Common AreasAvailable SpaceOccupied Space



# Floor Plan - Third Floor

Building Common AreasAvailable SpaceOccupied Space

Suite 300S Occupied

Suite 320N Vacant

Vacant

Vacant

Vacant

Suite 301N

Occupied

South Elevator

South Elevator

North Elevator

# Site Plan



# The Neighborhood



### **Demographics**

### 1 MILE AWAY

7,687 Population 3,371 Households \$83,686 Avg. Income

#### 3 MILES AWAY

83,435 Population 35,355 Households \$85,330 Avg. Income

#### 5 MILES AWAY

334,247 Population 132,176 Households \$74,092 Avg. Income



### **Hot Spots**

- Rosewood Office Plaza
- Target, Starbucks & CVS 7.
- HarMar Mall
- Rose