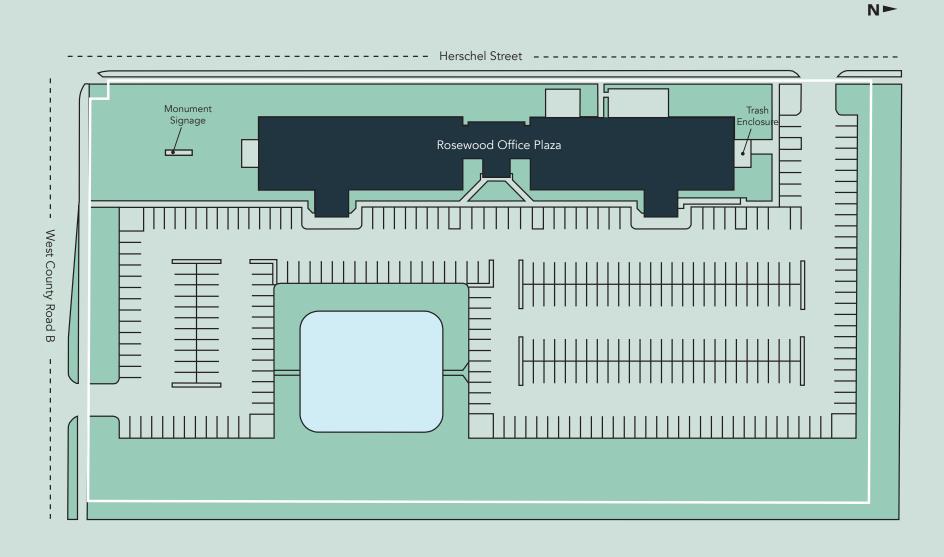

at HarMar Mall and Rosedale Center
- · Landscaped green space with shade trees, picnic tables and an irrigation pond
- Large surface parking lot
- Quiet neighborhood

### Space Available

Manager, Leasing

58,000 SF total; 11,213 SF available

306 surface stalls,  $5.3:1,000\ SF$ 

Three-story office building

Built in 1984

North Metro



# **Available Suites**







## **Available Suites**









## Floor Plan - First Floor

Building Common AreasAvailable SpaceOccupied Space



## Floor Plan - Second Floor

Building Common AreasAvailable SpaceOccupied Space



# Floor Plan - Third Floor

Building Common AreasAvailable SpaceOccupied Space

Suite 300S Occupied

Suite 320N Vacant

Vacant

Vacant

Vacant

Suite 301N

Occupied

South Elevator

South Elevator

North Elevator

# Site Plan



# The Neighborhood



### **Demographics**

### 1 MILE AWAY

7,687 Population 3,371 Households \$83,686 Avg. Income

#### 3 MILES AWAY

83,435 Population 35,355 Households \$85,330 Avg. Income

#### 5 MILES AWAY

334,247 Population 132,176 Households \$74,092 Avg. Income



### **Hot Spots**

- Rosewood Office Plaza
- Target, Starbucks & CVS 7.
- HarMar Mall
- Rosedale Center
- Macy's

- 6. Rosedale Transit Center
- CRAVE American Kitchen 12. Buffalo Wild Wings
- 8. Kyoto Sushi
- 9. Kohl's
- 10. Noodles and Company
- 11. Lucky's 13 Pub
- 13. Bed Bath & Beyond
- 14. Chick-Fil-A
- 15. D'Amico & Sons

- 16. Speedway
- 17. Lexington Park
- 18. Roseville Cedarholm Golf Course
- 19. Huntington Bank
- 20. Bus stop

- 21. Starbucks
- 22. Planet Fitness
- 23. Binie Teriyaki
- 24. Goodwill
- 25. M