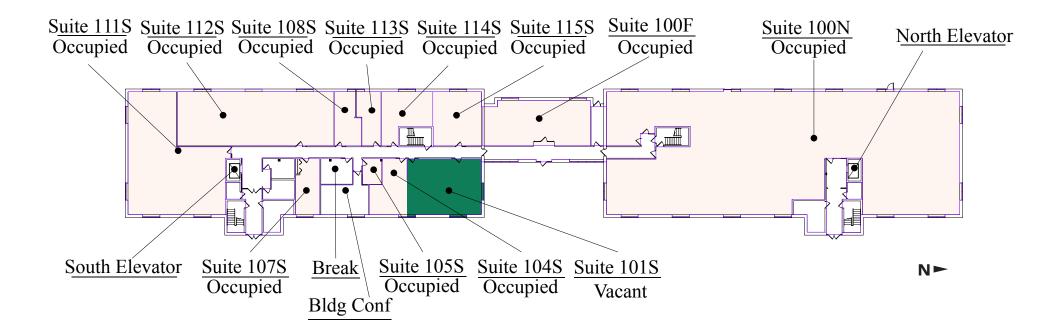

and currently houses contiguous vacancies to accommodate users of all sizes.

#### HIGHLIGHTS

- Common conference room and lunch room
- Updated carpeting, ceiling and lighting in common areas
- Expansive windows for abundant natural light
- Monument signage opportunity
- Shopping and dining within three minutes at HarMar Mall and Rosedale Center
- · Landscaped green space with shade trees, picnic tables and an irrigation pond
- Large surface parking lot
- Quiet neighborhood

### Space Available

Manager, Leasing

58,000 SF total; 11,213 SF available

306 surface stalls,  $5.3:1,000\ SF$ 

Three-story office building

Built in 1984

North Metro



# **Available Suites**







## **Available Suites**









## Floor Plan - First Floor

Building Common AreasAvailable SpaceOccupied Space



## Floor Plan - Second Floor

Building Common AreasAvailable SpaceOccupied Space



# Floor Plan - Third Floor

Building Common AreasAvailable SpaceOccupied Space

Suite 300S Occupied

Suite 320N Vacant

Vacant

Vacant

Vacant

Suite 301N

Occupied

South Elevator

South Elevator

North Elevator

# Site Plan



# The Neighborhood



### **Demographics**

### 1 MILE AWAY

7,687 Population 3,371 Households \$83,686 Avg. Income

#### 3 MILES AWAY

83,435 Population 35,355 Households \$85,330 Avg. Income

#### 5 MILES AWAY

334,247 Population 132,176 Households \$74,092 Avg. Income



### **Hot Spots**

- Rosewood Office Plaza
- Target, Starbucks & CVS 7.
- HarMar Mall
- Rosedale Center
- Macy's

- 6. Rosedale Transit Center
- CRAVE American Kitchen 12. Buffalo Wild Wings
- 8. Kyoto Sushi
-