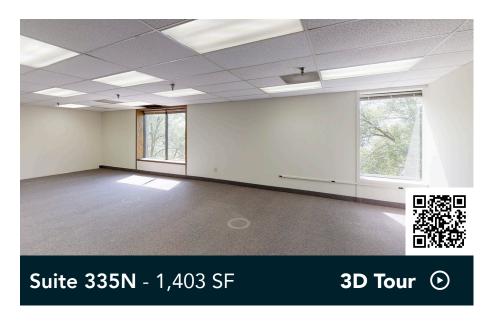

nference room. The property consists of two buildings with a first-floor connector and currently houses contiguous vacancies to accommodate users of all sizes.

#### HIGHLIGHTS

- Common conference room and lunch room
- Updated carpeting, ceiling and lighting in common areas
- Expansive windows for abundant natural light
- Monument signage opportunity
- Shopping and dining within three minutes at HarMar Mall and Rosedale Center
- · Landscaped green space with shade trees, picnic tables and an irrigation pond
- Large surface parking lot
- Quiet neighborhood

### Space Available

Manager, Leasing

58,000 SF total; 11,213 SF available

306 surface stalls,  $5.3:1,000\ SF$ 

Three-story office building

Built in 1984

North Metro



# **Available Suites**







## **Available Suites**









## Floor Plan - First Floor

Building Common AreasAvailable SpaceOccupied Space



## Floor Plan - Second Floor

Building Common AreasAvailable SpaceOccupied Space



# Floor Plan - Third Floor

Building Common AreasAvailable SpaceOccupied Space

Suite 300S Occupied

Suite 320N Vacant

Vacant

Vacant

Vacant

Suite 301N

Occupied

South Elevator

South Elevator

North Elevator

# Site Plan



# The Neighborhood



### **Demographics**

### 1 MILE AWAY

7,687 Population 3,371 Households \$83,686 Avg. Income

#### 3 MILES AWAY

83,435 Population 35,355 Households \$85,330 Avg. Income

#### 5 MILES AWAY

334,247 Population 132,176 Households \$74,092 Avg. Income



### **Hot Spots**

- Rosewood Office Plaza
- Target, Starbucks & CVS 7.
- HarMar Mall
- Rosedale Center
- Macy's

- 6. Rosedale