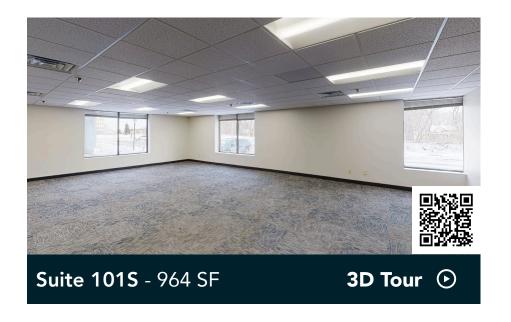

r ample natural light and a shared conference room. The property consists of two buildings with a first-floor connector and currently houses contiguous vacancies to accommodate users of all sizes.

#### HIGHLIGHTS

- Common conference room and lunch room
- Updated carpeting, ceiling and lighting in common areas
- Expansive windows for abundant natural light
- Monument signage opportunity
- Shopping and dining within three minutes at HarMar Mall and Rosedale Center
- · Landscaped green space with shade trees, picnic tables and an irrigation pond
- Large surface parking lot
- Quiet neighborhood

### Space Available

Manager, Leasing

58,000 SF total; 11,213 SF available

306 surface stalls,  $5.3:1,000\ SF$ 

Three-story office building

Built in 1984

North Metro



# **Available Suites**







## **Available Suites**









## Floor Plan - First Floor

Building Common AreasAvailable SpaceOccupied Space



## Floor Plan - Second Floor

Building Common AreasAvailable SpaceOccupied Space



# Floor Plan - Third Floor

Building Common AreasAvailable SpaceOccupied Space

Suite 300S Occupied

Suite 320N Vacant

Vacant

Vacant

Vacant

Suite 301N

Occupied

South Elevator

South Elevator

North Elevator

# Site Plan



# The Neighborhood



### **Demographics**

### 1 MILE AWAY

7,687 Population 3,371 Households \$83,686 Avg. Income

#### 3 MILES AWAY

83,435 Population 35,355 Households \$85,330 Avg. Income

#### 5 MILES AWAY

334,247 Population 132,176 Households \$74,092 Avg. Income



### **Hot Spots**

- Rosewood Office Plaza
- Target, Starbucks & CVS 7.
- HarMar Mall
- Ro