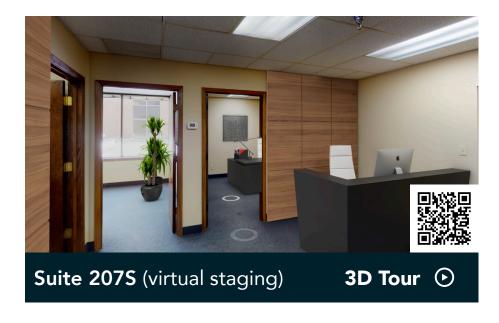

ple natural light and a shared conference room. The property consists of two buildings with a first-floor connector and currently houses contiguous vacancies to accommodate users of all sizes.

#### HIGHLIGHTS

- Common conference room and lunch room
- Updated carpeting, ceiling and lighting in common areas
- Expansive windows for abundant natural light
- Monument signage opportunity
- Shopping and dining within three minutes at HarMar Mall and Rosedale Center
- · Landscaped green space with shade trees, picnic tables and an irrigation pond
- Large surface parking lot
- Quiet neighborhood

### Space Available

Manager, Leasing

58,000 SF total; 11,213 SF available

306 surface stalls,  $5.3:1,000\ SF$ 

Three-story office building

Built in 1984

North Metro



# **Available Suites**







## **Available Suites**









## Floor Plan - First Floor

Building Common AreasAvailable SpaceOccupied Space



## Floor Plan - Second Floor

Building Common AreasAvailable SpaceOccupied Space



# Floor Plan - Third Floor

Building Common AreasAvailable SpaceOccupied Space

Suite 300S Occupied

Suite 320N Vacant

Vacant

Vacant

Vacant

Suite 301N

Occupied

South Elevator

South Elevator

North Elevator

# Site Plan



# The Neighborhood



### **Demographics**

### 1 MILE AWAY

7,687 Population 3,371 Households \$83,686 Avg. Income

#### 3 MILES AWAY

83,435 Population 35,355 Households \$85,330 Avg. Income

#### 5 MILES AWAY

334,247 Population 132,176 Households \$74,092 Avg. Income



### **Hot Spots**

- Rosewood Office Plaza
- Target, Starbucks & CVS 7.
- HarMar Mall
- Roseda