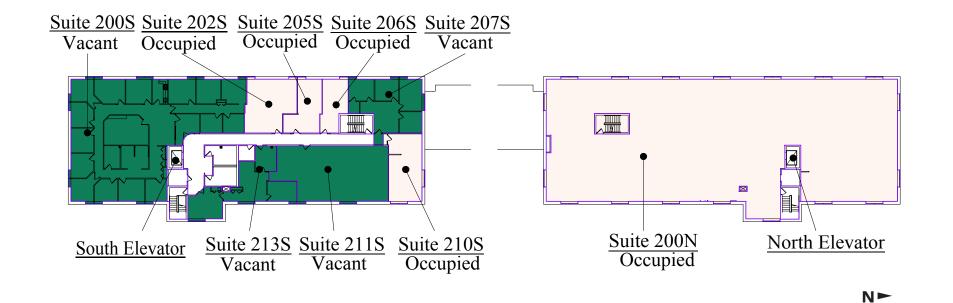

## Floor Plan - Second Floor

Building Common AreasAvailable SpaceOccupied Space