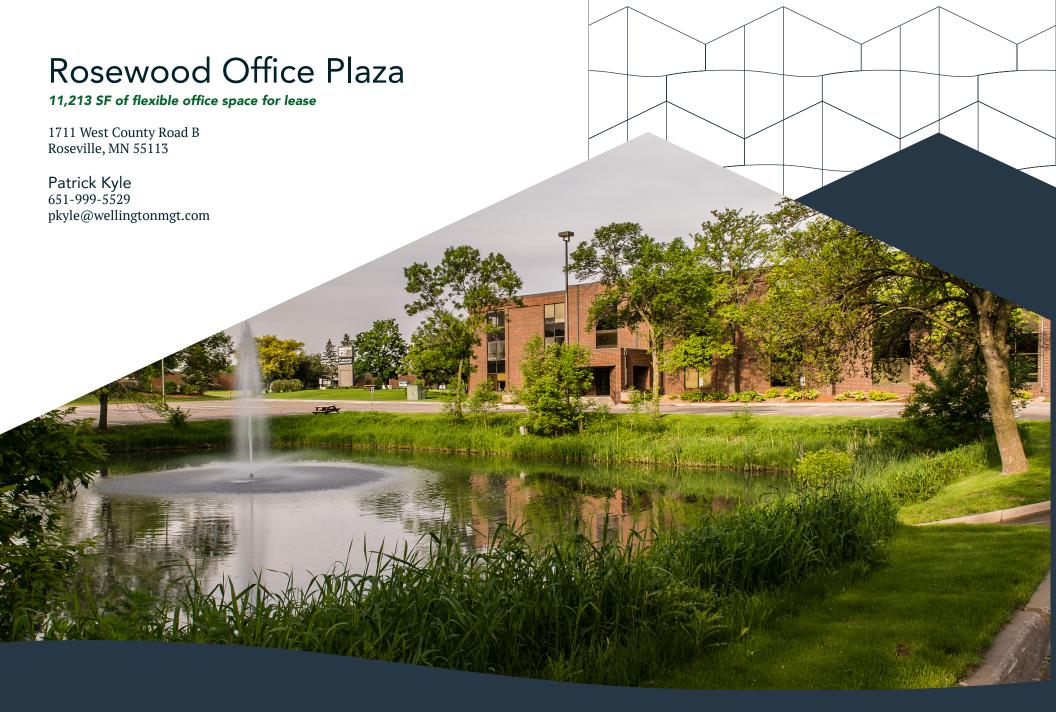

## Ideally located office with space planning flexibility.

Rosewood Office Plaza is a three-story property located on five acres between St. Paul and Minneapolis and within three minutes of HarMar Mall and Rosedale Center. The building offers convenience and accessibility with free surface parking, a common lunch room, large windows for ample natural light and a shared conference room. The property consists of two buildings with a first-floor connector and currently houses contiguous vacancies to accommodate users of all sizes.

### Space Available

Manager, Leasing

58,000 SF total; 11,213 SF available

306 surface stalls,  $5.3:1,000\ SF$ 

Three-story office building

Built in 1984

North Metro

## Rosewood Office Plaza

1711 West County Road B Roseville, MN 55113

PROPERTY MANAGER LEASING AGENT Patrick Kyle

651-999-5529 pkyle@wellingtonmgt.com

St. Paul-based Wellington Management, Inc. owns, manages and develops commercial and residential properties throughout the Twin Cities metro area. We work to make long-term community impact through careful district planning and neighborhood relationships.