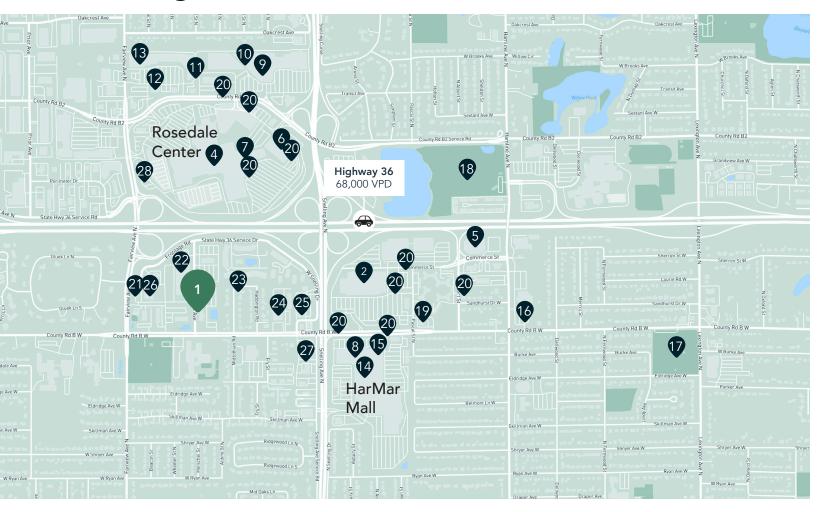

# The Neighborhood

### **Hot Spots**

- Rosewood Office Plaza
- Target, Starbucks & CVS 7.
- HarMar Mall
- Rosedale Center
- Macy's

- 6. Rosedale Transit Center
- CRAVE American Kitchen 12. Buffalo Wild Wings
- 8. Kyoto Sushi
- 9. Kohl's
- 10. Noodles and Company
- 11. Lucky's 13 Pub
- 13. Bed Bath & Beyond
- 14. Chick-Fil-A
- 15. D'Amico & Sons

- 16. Speedway
- 17. Lexington Park
- 18. Roseville Cedarholm Golf Course
- 19. Huntington Bank
- 20. Bus stop

- 21. Starbucks
- 22. Planet Fitness
- 23. Binie Teriyaki
- 24. Goodwill
- 25. Million's Crab **Boiled Seafood**
- 26. Market Fresh
- 27. Caribou
- 28. PNC Bank