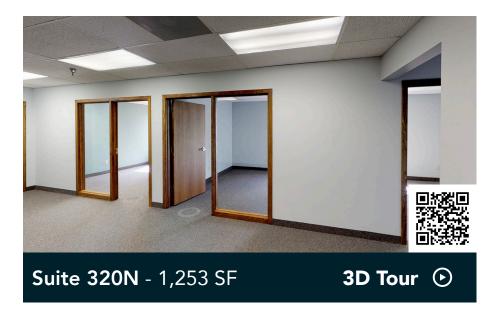

conference room. The property consists of two buildings with a first-floor connector and currently houses contiguous vacancies to accommodate users of all sizes.

#### HIGHLIGHTS

- Common conference room and lunch room
- Updated carpeting, ceiling and lighting in common areas
- Expansive windows for abundant natural light
- Monument signage opportunity
- Shopping and dining within three minutes at HarMar Mall and Rosedale Center
- · Landscaped green space with shade trees, picnic tables and an irrigation pond
- Large surface parking lot
- Quiet neighborhood

### Space Available

Manager, Leasing

58,000 SF total; 11,213 SF available

306 surface stalls,  $5.3:1,000\ SF$ 

Three-story office building

Built in 1984

North Metro



# **Available Suites**







## **Available Suites**









## Floor Plan - First Floor

Building Common AreasAvailable SpaceOccupied Space



## Floor Plan - Second Floor

Building Common AreasAvailable SpaceOccupied Space



# Floor Plan - Third Floor

Building Common AreasAvailable SpaceOccupied Space

Suite 300S Occupied

Suite 320N Vacant

Vacant

Vacant

Vacant

Suite 301N

Occupied

South Elevator

South Elevator

North Elevator

# Site Plan



# The Neighborhood



### **Demographics**

### 1 MILE AWAY

7,687 Population 3,371 Households \$83,686 Avg. Income

#### 3 MILES AWAY

83,435 Population 35,355 Households \$85,330 Avg. Income

#### 5 MILES AWAY

334,247 Population 132,176 Households \$74,092 Avg. Income



### **Hot Spots**

- Rosewood Office Plaza
- Target, Starbucks & CVS 7.
- HarMar Mall
- Rosedale Center
- Macy's

- 6. Roseda