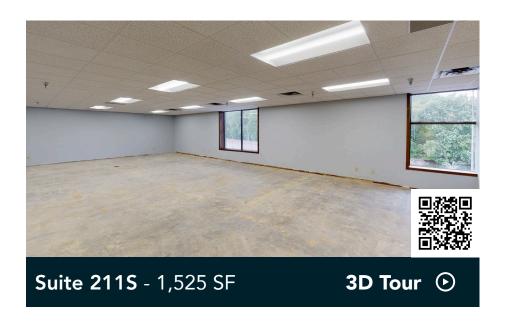

red conference room. The property consists of two buildings with a first-floor connector and currently houses contiguous vacancies to accommodate users of all sizes.

#### HIGHLIGHTS

- Common conference room and lunch room
- Updated carpeting, ceiling and lighting in common areas
- Expansive windows for abundant natural light
- Monument signage opportunity
- Shopping and dining within three minutes at HarMar Mall and Rosedale Center
- · Landscaped green space with shade trees, picnic tables and an irrigation pond
- Large surface parking lot
- Quiet neighborhood

### Space Available

Manager, Leasing

58,000 SF total; 11,213 SF available

306 surface stalls,  $5.3:1,000\ SF$ 

Three-story office building

Built in 1984

North Metro



# **Available Suites**







## **Available Suites**









## Floor Plan - First Floor

Building Common AreasAvailable SpaceOccupied Space



## Floor Plan - Second Floor

Building Common AreasAvailable SpaceOccupied Space



# Floor Plan - Third Floor

Building Common AreasAvailable SpaceOccupied Space

Suite 300S Occupied

Suite 320N Vacant

Vacant

Vacant

Vacant

Suite 301N

Occupied

South Elevator

South Elevator

North Elevator

# Site Plan



# The Neighborhood



### **Demographics**

### 1 MILE AWAY

7,687 Population 3,371 Households \$83,686 Avg. Income

#### 3 MILES AWAY

83,435 Population 35,355 Households \$85,330 Avg. Income

#### 5 MILES AWAY

334,247 Population 132,176 Households \$74,092 Avg. Income



### **Hot Spots**

- Rosewood Office Plaza
- Target, Starbucks & CVS 7.
- HarMar Mall
- Rosedale Center
- Macy's

- 6. Ro