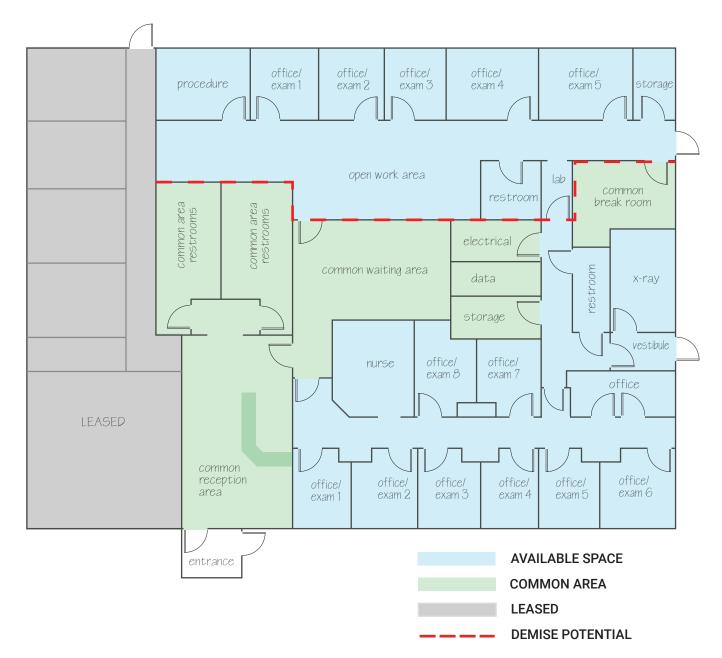

# MEDICAL OFFICE - HWY 101 VISIBILITY

- 5,274 SQUARE FEET (CAN BE DEMISED)
- COMMON WAITING ROOM & RECEPTION
- 8 EXAM ROOMS ON ONE SIDE & 5 EXAM ROOMS THE OTHER SIDE (TOTAL: 13)
- PRIVATE OFFICES
- X-RAY & PROCEDURE ROOMS
- MONUMENT SIGN
- AMPLE PARKING