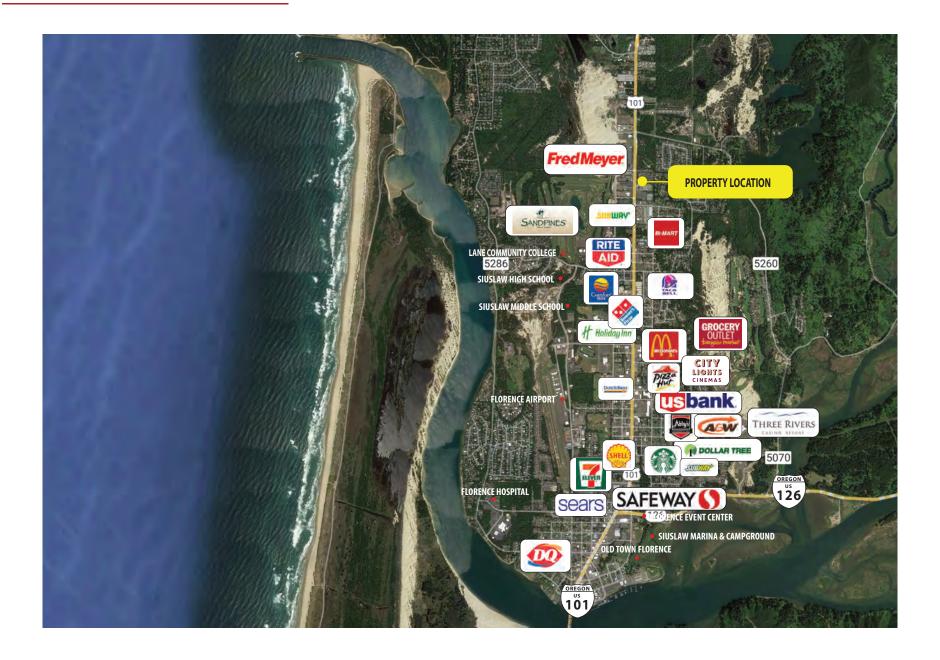

## 4480 G HIGHWAY 101 NORTH - FLORENCE, OREGON

# MEDICAL OFFICE - HWY 101 VISIBILITY

- 5,274 SQUARE FEET (CAN BE DEMISED)
- COMMON WAITING ROOM & RECEPTION
- 8 EXAM ROOMS ON ONE SIDE & 5 EXAM ROOMS THE OTHER SIDE (TOTAL: 13)
- PRIVATE OFFICES
- X-RAY & PROCEDURE ROOMS
- MONUMENT SIGN
- AMPLE PARKING

Lease Rate: \$1.60/SF, NNN



www.campbellre.com

#### **BILL NEWLAND**

bill@campbellre.com (541) 484-2214

Licensed in the State of Oregon

#### **ABBY HYLAND**

abby@campbellre.com (541) 556-4813

Licensed in the State of Oregon

#### **TIM CAMPBELL**

timc@campbellre.com (541) 484-2214

Licensed in the State of Oregon





## **BUILDING PHOTOS**























### PROPERTY LOCATION