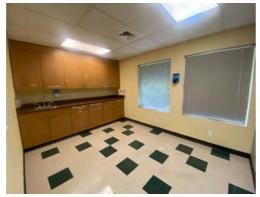

# MEDICAL OFFICE - HWY 101 VISIBILITY

- 5,274 SQUARE FEET (CAN BE DEMISED)
- COMMON WAITING ROOM & RECEPTION
- 8 EXAM ROOMS ON ONE SIDE & 5 EXAM ROOMS THE OTHER SIDE (TOTAL: 13)
- PRIVATE OFFICES
- X-RAY & PROCEDURE ROOMS
- MONUMENT SIGN
- AMPLE PARKING

## **BUILDING PHOTOS**