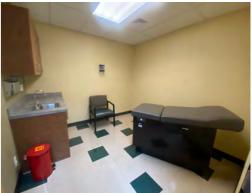

# MEDICAL OFFICE - HWY 101 VISIBILITY

- 5,274 SQUARE FEET (CAN BE DEMISED)
- COMMON WAITING ROOM & RECEPTION
- 8 EXAM ROOMS ON ONE SIDE & 5 EXAM ROOMS THE OTHER SIDE (TOTAL: 13)
- PRIVATE OFFICES
- X-RAY & PROCEDURE ROOMS
- MONUMENT SIGN
- AMPLE PARKING

## **BUILDING PHOTOS**