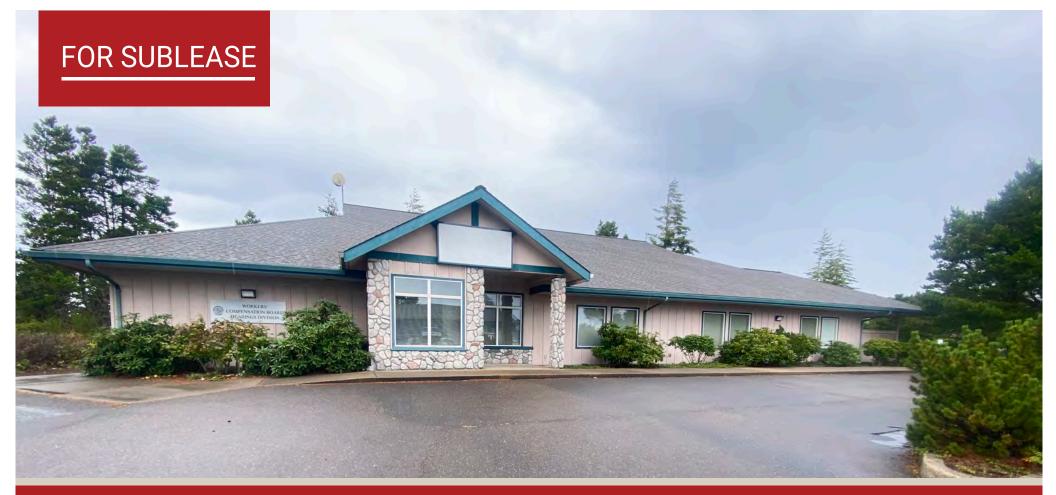

## 4480 G HIGHWAY 101 NORTH - FLORENCE, OREGON

# MEDICAL OFFICE - HWY 101 VISIBILITY

- 5,274 SQUARE FEET (CAN BE DEMISED)
- COMMON WAITING ROOM & RECEPTION
- 8 EXAM ROOMS ON ONE SIDE & 5 EXAM ROOMS THE OTHER SIDE (TOTAL: 13)
- PRIVATE OFFICES
- X-RAY & PROCEDURE ROOMS
- MONUMENT SIGN
- AMPLE PARKING