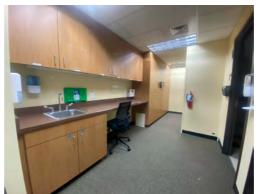

## **BUILDING PHOTOS**

# MEDICAL OFFICE - HWY 101 VISIBILITY

- 5,274 SQUARE FEET (CAN BE DEMISED)
- COMMON WAITING ROOM & RECEPTION
- 8 EXAM ROOMS ON ONE SIDE & 5 EXAM ROOMS THE OTHER SIDE (TOTAL: 13)
- PRIVATE OFFICES
- X-RAY & PROCEDURE ROOMS
- MONUMENT SIGN
- AMPLE PARKING