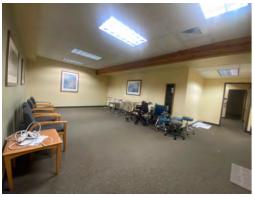

# MEDICAL OFFICE - HWY 101 VISIBILITY

- 5,274 SQUARE FEET (CAN BE DEMISED)
- COMMON WAITING ROOM & RECEPTION
- 8 EXAM ROOMS ON ONE SIDE & 5 EXAM ROOMS THE OTHER SIDE (TOTAL: 13)
- PRIVATE OFFICES
- X-RAY & PROCEDURE ROOMS
- MONUMENT SIGN
- AMPLE PARKING

## **BUILDING PHOTOS**