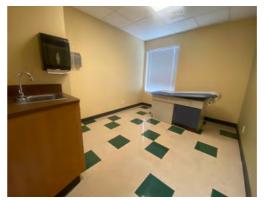

# MEDICAL OFFICE - HWY 101 VISIBILITY

- 5,274 SQUARE FEET (CAN BE DEMISED)
- COMMON WAITING ROOM & RECEPTION
- 8 EXAM ROOMS ON ONE SIDE & 5 EXAM ROOMS THE OTHER SIDE (TOTAL: 13)
- PRIVATE OFFICES
- X-RAY & PROCEDURE ROOMS
- MONUMENT SIGN
- AMPLE PARKING

## **BUILDING PHOTOS**