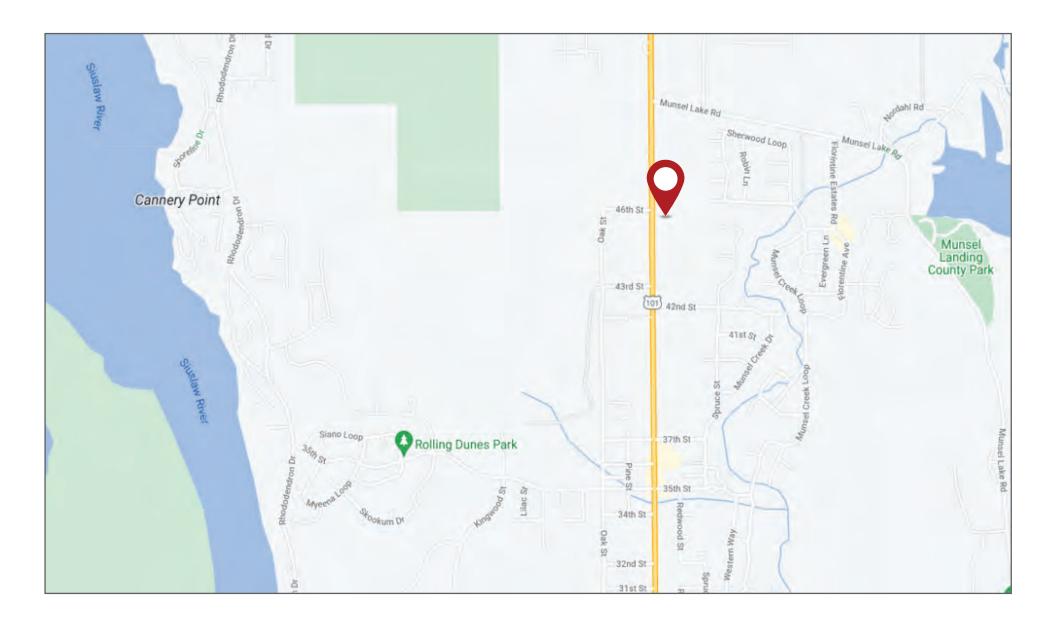

## 4480 G HIGHWAY 101 NORTH - FLORENCE, OREGON

# MEDICAL OFFICE - HWY 101 VISIBILITY

- 5,274 SQUARE FEET (CAN BE DEMISED)
- COMMON WAITING ROOM & RECEPTION
- 8 EXAM ROOMS ON ONE SIDE & 5 EXAM ROOMS THE OTHER SIDE (TOTAL: 13)
- PRIVATE OFFICES
- X-RAY & PROCEDURE ROOMS
- MONUMENT SIGN
- AMPLE PARKING

Lease Rate: \$1.60/SF, NNN



www.campbellre.com

#### **BILL NEWLAND**

bill@campbellre.com (541) 484-2214

Licensed in the State of Oregon

#### **ABBY HYLAND**

abby@campbellre.com (541) 556-4813

Licensed in the State of Oregon

#### **TIM CAMPBELL**

timc@campbellre.com (541) 484-2214

Licensed in the State of Oregon





## **BUILDING PHOTOS**























### PROPERTY LOCATION