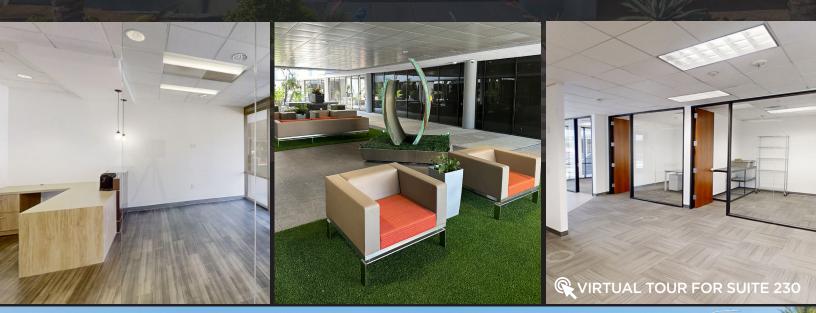

## AVAILABLE (CLICK THE SUITE TO VIEW FLOOR PLAN)

| Suite 216 | ±1,824 SF | \$29.50/SF FS |  |
|-----------|-----------|---------------|--|
| Suite 219 | ±3,422 SF | \$29.50/SF FS |  |
|           |           |               |  |