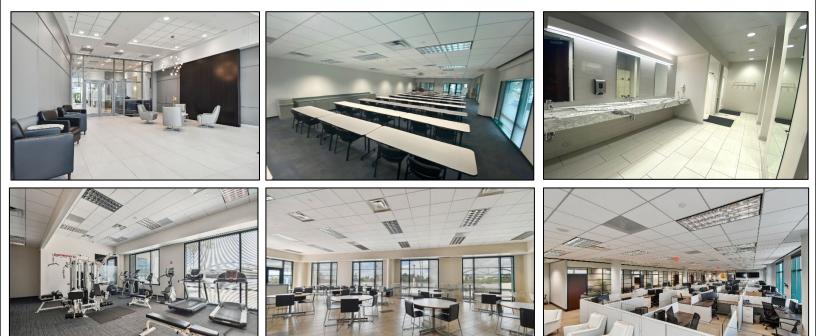

### **Available In Building:**

- Suite 210: 5,961 RSF Available February 2025
- Suite 500: 24,212 RSF Available February 2026
- Suite 630: 3,875 RSF Immediately Available
- Total Available: 34,048 RSF
- Prime Central Location: Direct Access to I-275 via Ulmerton Road & 25 minutes to 80% of Tampa Bay households
- 12 minutes west of Westshore + TPA International Airport
- 5/1,000 RSF Parking Ratio: Garage + Surface Spaces
- Onsite Conference/Training Rooms, Cafeteria + Fitness Center

## <u>No Additional Charge for:</u> On-site Conference/Training Rooms Full-Service Cafeteria Fitness Center with Showers/Lockers

Echelon Real Estate Services, LLC Licensed Real Estate Broker

For More Information Please Contact: Michael S. Talmadge <u>mtalmadge@echelonre.com</u> 727.214.4650 <u>www.eresproperties.com</u>