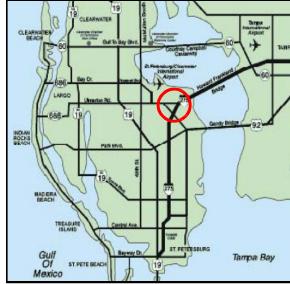

# FRANKLIN TEMPLETON CENTER I HIGH TECH OFFICE SPACE AVAILABLE

432 acre Carillon Park is located at Ulmerton Road & I-275. 25 minutes from 80% of all Tampa Bay households!