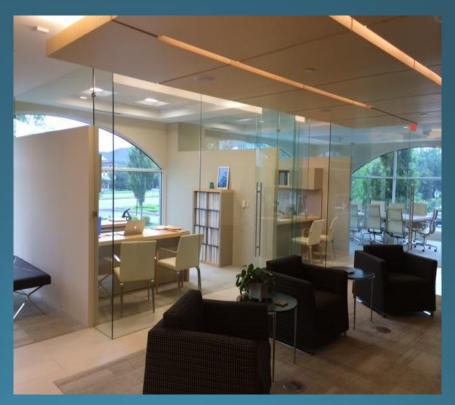

## PROPERTY HIGHLIGHTS

- ONLY ONE SPACE AVAILABLE-2,800 SF
- Space has been constructed
   with high end finishes including
   upgraded flooring and lighting,
   glass walls in the offices and
   conference rooms, and a
   private restroom.
- Great location with easy access
  the GSP Exit 98, and Routes
  138, 195, 35, 18.
- Property has direct access to the Manasquan/Wall Bike Path