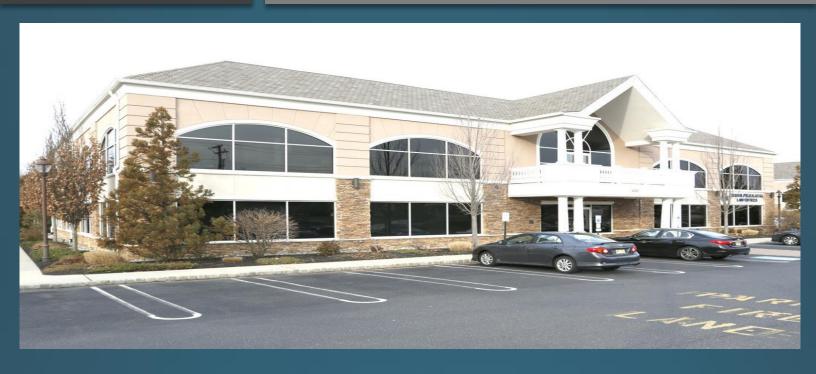

## For Lease Atlantic Corporate Center 2317 Route 34, Wall NJ

# For Lease Atlantic Corporate Center 2317 Route 34, Wall NJ

## PROPERTY HIGHLIGHTS

- ONLY ONE SPACE AVAILABLE-2,800 SF
- Space has been constructed
   with high end finishes including
   upgraded flooring and lighting,
   glass walls in the offices and
   conference rooms, and a
   private restroom.
- Great location with easy access
  the GSP Exit 98, and Routes
  138, 195, 35, 18.
- Property has direct access to the Manasquan/Wall Bike Path