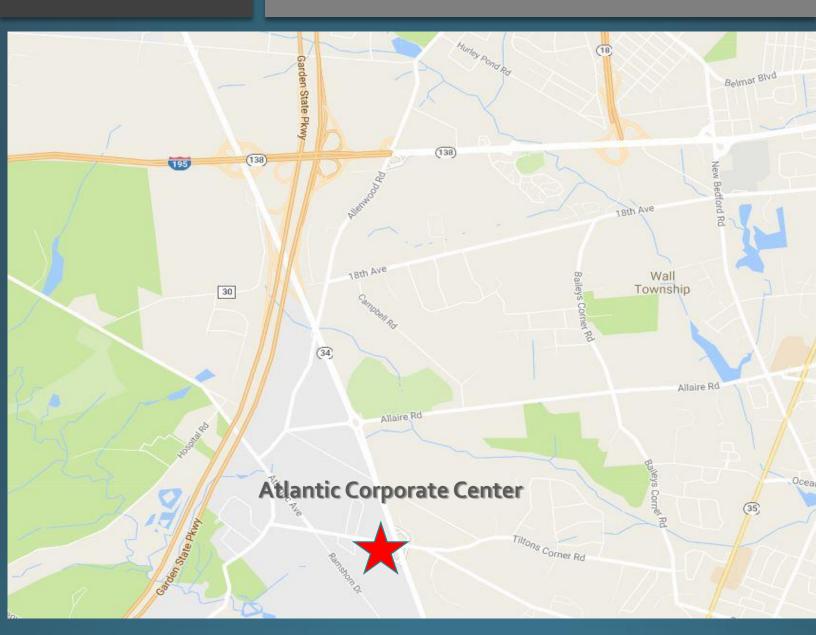

## PROPERTY HIGHLIGHTS

- ONLY ONE SPACE AVAILABLE-2,800 SF
- Space has been constructed
   with high end finishes including
   upgraded flooring and lighting,
   glass walls in the offices and
   conference rooms, and a
   private restroom.
- Great location with easy access
  the GSP Exit 98, and Routes
  138, 195, 35, 18.
- Property has direct access to the Manasquan/Wall Bike Path