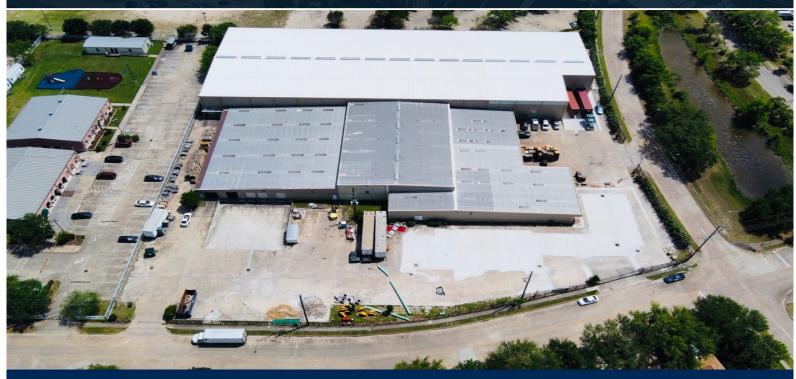

## 12011 Westbrae Pkwy., Houston TX 77031

23,000sf Office/Warehouse available for Lease

PrinGroup

COMMERCIAL

- (5) Dock High & (1) Grade Level
- 16'-22' Clear Height
- 3PH Power & Fully Insulated Warehouse
- Fenced Truck Court
- Entire Facility: 93,000sf on 3.77 Acres
- Two Tenants:
  - 40,000sf Lease Expires Oct 2027
  - 28,483sf Lease Expires Mar 2026
- Total of (11) Dock High Doors; (2) Grade Level Door
- 16'-26' Clear Height; Fully Fenced Truck Court