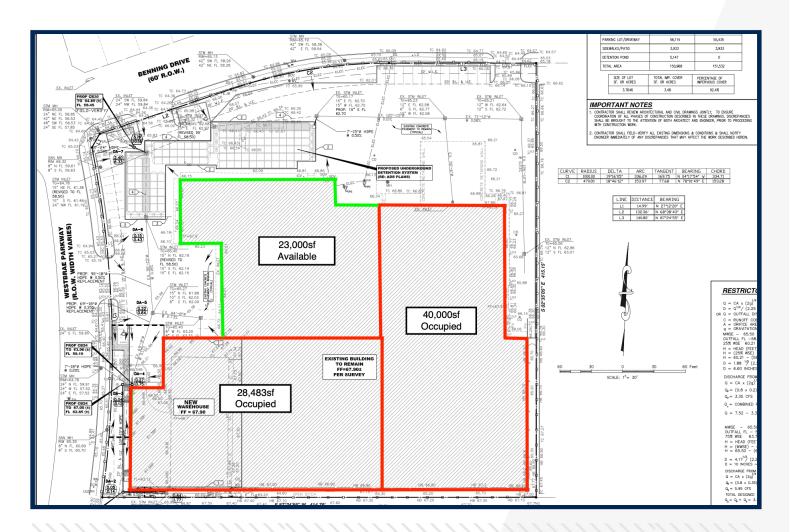

## 12011 Westbrae Pkwy., Houston TX 77031

23,000sf Office/Warehouse available for Lease

PrinGroup

COMMERCIAL

- (5) Dock High & (1) Grade Level
- 16'-22' Clear Height
- 3PH Power & Fully Insulated Warehouse
- Fenced Truck Court
- Entire Facility: 93,000sf on 3.77 Acres
- Two Tenants:
  - 40,000sf Lease Expires Oct 2027
  - 28,483sf Lease Expires Mar 2026
- Total of (11) Dock High Doors; (2) Grade Level Door
- 16'-26' Clear Height; Fully Fenced Truck Court