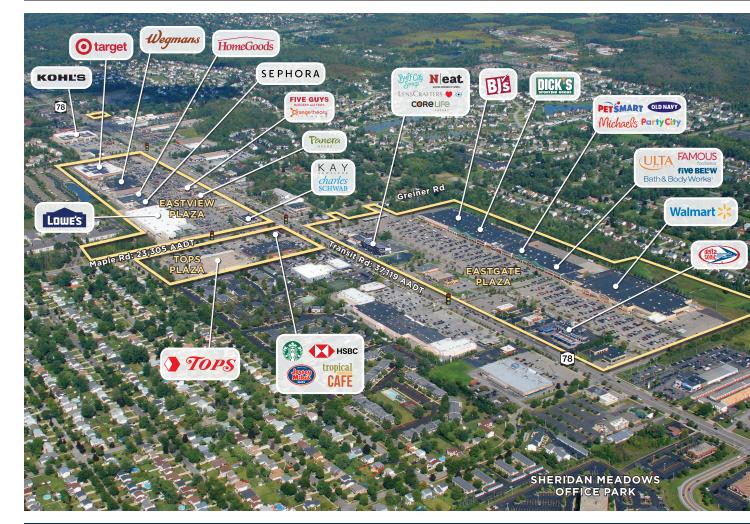

#### **ABOUT THE CENTER**

- Conveniently located at the intersection of Transit and Maple Roads in the center of the market's strongest demographic corridor
- Anchored by Tops Friendly Markets, the plaza serves a five-mile trade area of over 140,000 residents whose average household incomes exceed \$131,000
- Tops Plaza is a highly visible location within the major retail hub that features top brands, like Wegmans, Walmart, Target, BJ's Wholesale Club, Dick's Sporting Goods, HomeGoods, Old Navy and Ulta Beauty