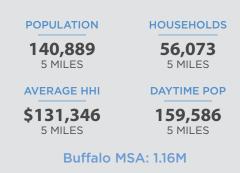

#### **ABOUT THE CENTER**

- Conveniently located at the intersection of Transit and Maple Roads in the center of the market's strongest demographic corridor
- Anchored by Tops Friendly Markets, the plaza serves a five-mile trade area of over 140,000 residents whose average household incomes exceed \$131,000
- Tops Plaza is a highly visible location within the major retail hub that features top brands, like Wegmans, Walmart, Target, BJ's Wholesale Club, Dick's Sporting Goods, HomeGoods, Old Navy and Ulta Beauty