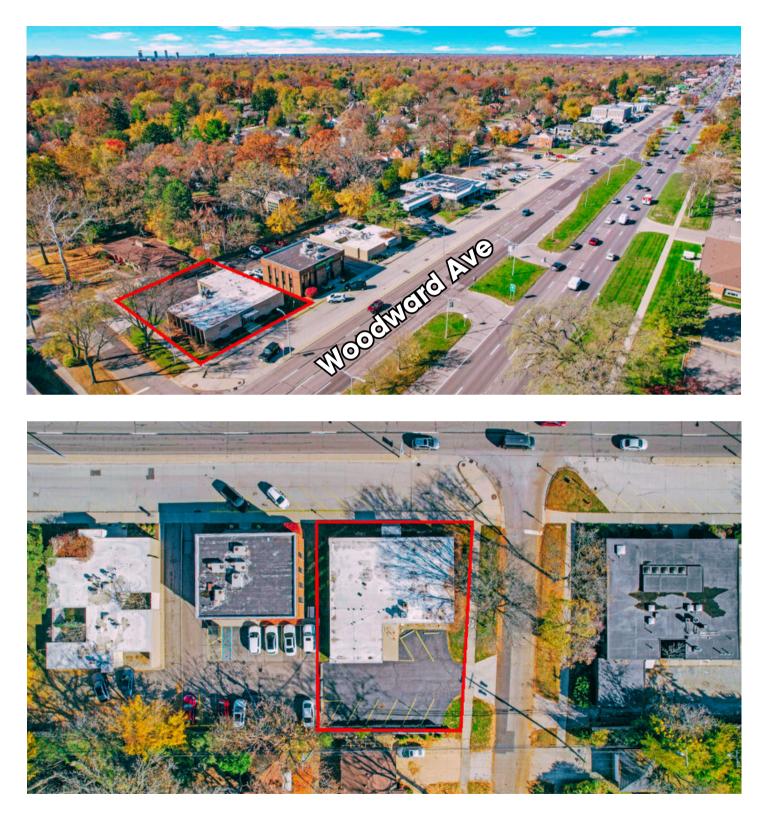

## **Property Description:**

Located in the prestigious Huntington Woods area - at the corner of Woodward Ave. and Concord Rd. - this freestanding, single-story office building sits on a .22-acre lot. Faced along Woodward Ave. in the highly visible and desirable Woodward Ave. corridor, the property benefits from immediate access to I-696 and I-275 and proximity to both Detroit and Royal Oak's bustling commercial scene.

## **Location Highlights:**

- Positioned along Woodward Ave. Detroit's main thoroughfare with significant daily traffic count, ensuring exceptional visibility and exposure
- Centrally located with direct route to Downtown Detroit, offering easy access to both the east
  and west sides of Detroit
- Immediate access to major highways, including I-696 and I-75
- Just minutes from Corewell Health Beaumont Hospital
- Approximately 30 minutes from Detroit Metro Airport (DTW)
- Located in one of Detroit's the most desirable commercial hubs, surrounded by abundant shopping, dining, and entertainment options