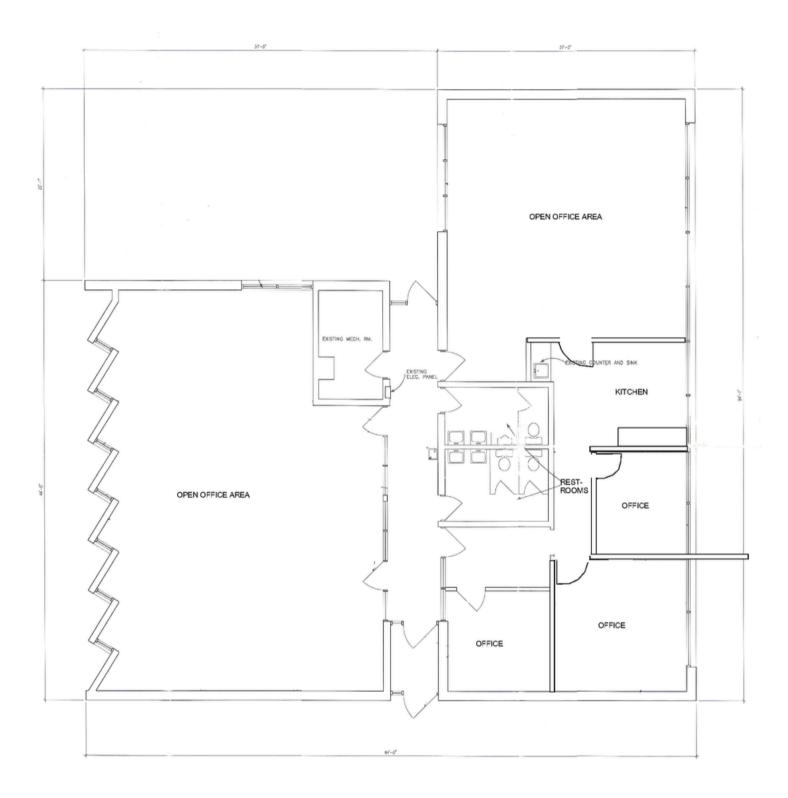

Positioned in the Transitional District, the property's zoning allows for a wide range of office and healthcare uses, offering exceptional flexibility for businesses. The building is currently used as an accounting office, and its layout is highly adaptable, featuring high, exposed ceilings, 3 private offices, 2 open office areas, 2 restrooms, and a kitchen, making it suitable for a variety of configurations.