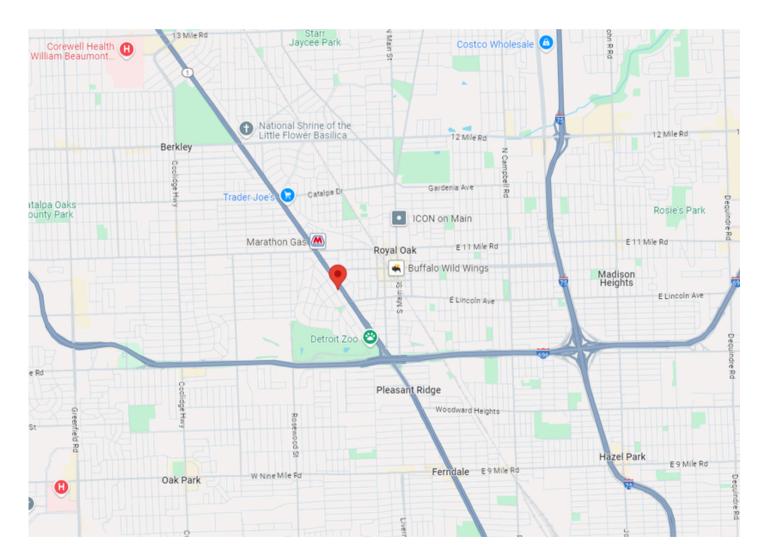

## **Property Description:**

Located in the prestigious Huntington Woods area - at the corner of Woodward Ave. and Concord Rd. - this freestanding, single-story office building sits on a .22-acre lot. Faced along Woodward Ave. in the highly visible and desirable Woodward Ave. corridor, the property benefits from immediate access to I-696 and I-275 and proximity to both Detroit and Royal Oak's bustling commercial scene.

## **Location Highlights:**

- Positioned along Woodward Ave. Detroit's main thoroughfare with significant daily traffic count, ensuring exceptional visibility and exposure
- Centrally located with direct route to Downtown Detroit, offering easy access to both the east
  and west sides of Detroit
- Immediate access to major highways, including I-696 and I-75
- Just minutes from Corewell Health Beaumont Hospital
- Approximately 30 minutes from Detroit Metro Airport (DTW)
- Located in one of Detroit's the most desirable commercial hubs, surrounded by abundant shopping, dining, and entertainment options