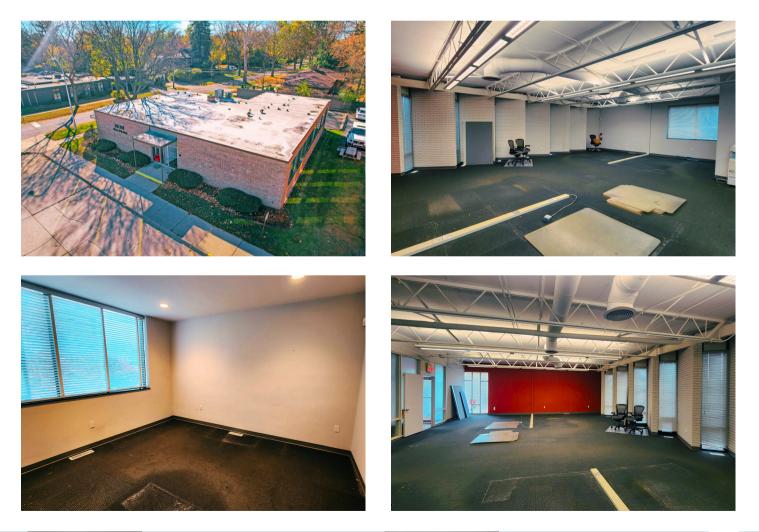

## **Listing Summary:**

- Space Size: 3,346 SF
- Sale Price: \$799,000 (\$239/PSF)
- Zoning: Transitional District (2a)
- Occupancy: Vacant
- Freestanding, Single-Story Office Building
- Flexible Layout with Exposed Ceilings
- Proximity to I-696, I-75, & Woodward Ave

Positioned in the Transitional District, the property's zoning allows for a wide range of office and healthcare uses, offering exceptional flexibility for businesses. The building is currently used as an accounting office, and its layout is highly adaptable, featuring high, exposed ceilings, 3 private offices, 2 open office areas, 2 restrooms, and a kitchen, making it suitable for a variety of configurations.