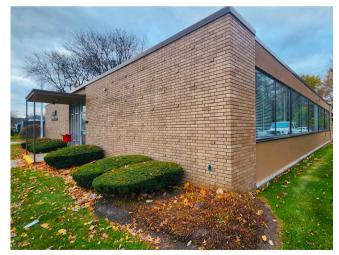

## **Property Description:**

Located in the prestigious Huntington Woods area - at the corner of Woodward Ave. and Concord Rd. - this freestanding, single-story office building sits on a .22-acre lot. Faced along Woodward Ave. in the highly visible and desirable Woodward Ave. corridor, the property benefits from immediate access to I-696 and I-275 and proximity to both Detroit and Royal Oak's bustling commercial scene.

Positioned in the Transitional District, the property's zoning allows for a wide range of office and healthcare uses, offering exceptional flexibility for businesses. The building is currently used as an accounting office, and its layout is highly adaptable, featuring high, exposed ceilings, 3 private offices, 2 open office areas, 2 restrooms, and a kitchen, making it suitable for a variety of configurations.