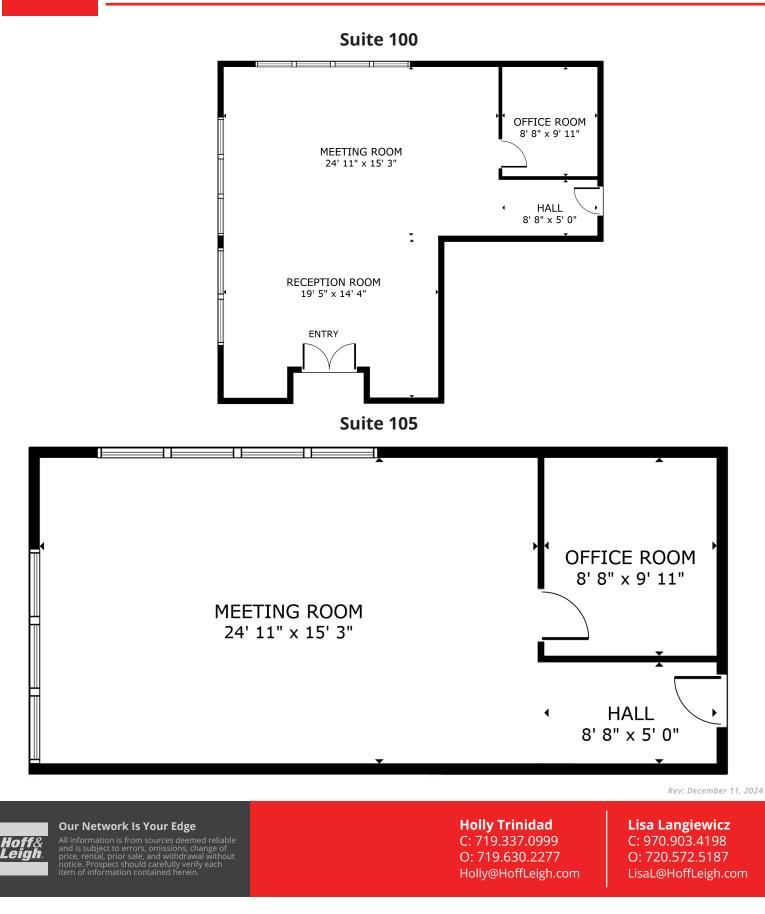

| Suite:                                                                                                                                                                                                                                                            | Size:                                              | Lease Rate:                                                                        |                                                                                     |
|-------------------------------------------------------------------------------------------------------------------------------------------------------------------------------------------------------------------------------------------------------------------|----------------------------------------------------|------------------------------------------------------------------------------------|-------------------------------------------------------------------------------------|
| 100 <u>Virtual Tour</u>                                                                                                                                                                                                                                           | 1,044 RSF                                          | \$16.00 SF/YR (NNN)                                                                |                                                                                     |
| 105 <u>Virtual Tour</u>                                                                                                                                                                                                                                           | 673 RSF                                            | \$21.00 SF/YR (NNN)                                                                |                                                                                     |
| 200 <u>Virtual Tour</u>                                                                                                                                                                                                                                           | 1,467 RSF                                          | \$16.00 SF/YR (NNN)                                                                |                                                                                     |
| Property Details                                                                                                                                                                                                                                                  | <b>Lease Rate</b><br>\$16.00 - \$21.00 SF/YR (NNN) | Space Available<br>673 - 1,467 SF                                                  |                                                                                     |
|                                                                                                                                                                                                                                                                   |                                                    |                                                                                    | Rev: December 11, 2024                                                              |
| Hoff&<br>Leigh.<br>All information is from sources deemed reliabl<br>and is subject to errors, omissions, change of<br>price, rental, prior sale, and withdrawal withou<br>notice. Prospect should carefully verify each<br>item of information contained herein. |                                                    | <b>Holly Trinidad</b><br>C: 719.337.0999<br>O: 719.630.2277<br>Holly@HoffLeigh.com | <b>Lisa Langiewicz</b><br>C: 970.903.4198<br>O: 720.572.5187<br>LisaL@HoffLeigh.com |