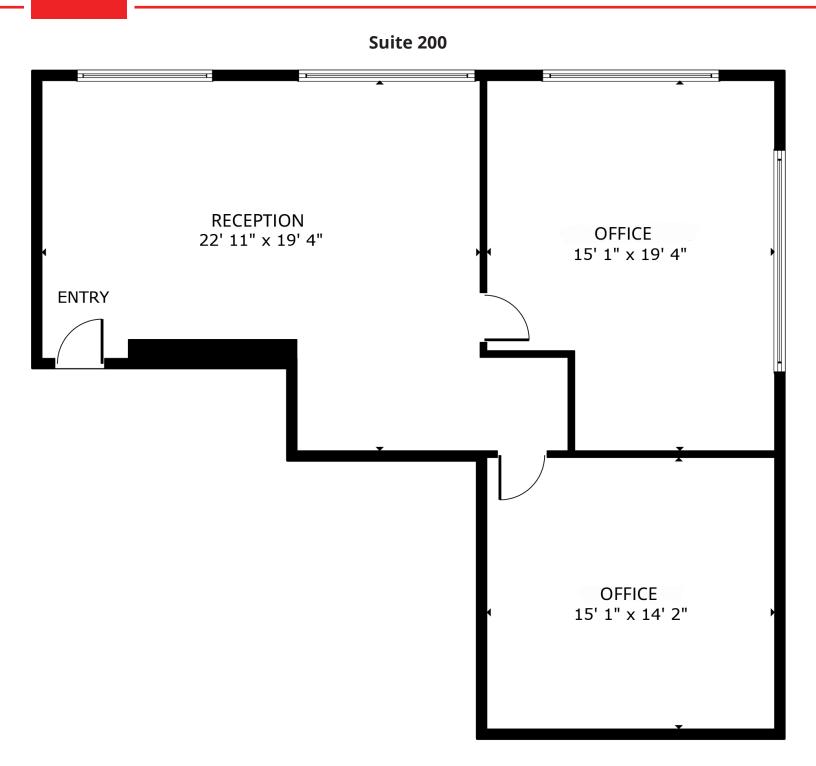

| Suite:                                                                                                                                                                                                                                                            | Size:                                              | Lease Rate:                                                                        |                                                                                     |
|-------------------------------------------------------------------------------------------------------------------------------------------------------------------------------------------------------------------------------------------------------------------|----------------------------------------------------|------------------------------------------------------------------------------------|-------------------------------------------------------------------------------------|
| 100 <u>Virtual Tour</u>                                                                                                                                                                                                                                           | 1,044 RSF                                          | \$16.00 SF/YR (NNN)                                                                |                                                                                     |
| 105 <u>Virtual Tour</u>                                                                                                                                                                                                                                           | 673 RSF                                            | \$21.00 SF/YR (NNN)                                                                |                                                                                     |
| 200 <u>Virtual Tour</u>                                                                                                                                                                                                                                           | 1,467 RSF                                          | \$16.00 SF/YR (NNN)                                                                |                                                                                     |
| Property Details                                                                                                                                                                                                                                                  | <b>Lease Rate</b><br>\$16.00 - \$21.00 SF/YR (NNN) | Space Available<br>673 - 1,467 SF                                                  |                                                                                     |
|                                                                                                                                                                                                                                                                   |                                                    |                                                                                    | Rev: December 11, 2024                                                              |
| Hoff&<br>Leigh.<br>All information is from sources deemed reliabl<br>and is subject to errors, omissions, change of<br>price, rental, prior sale, and withdrawal withou<br>notice. Prospect should carefully verify each<br>item of information contained herein. |                                                    | <b>Holly Trinidad</b><br>C: 719.337.0999<br>O: 719.630.2277<br>Holly@HoffLeigh.com | <b>Lisa Langiewicz</b><br>C: 970.903.4198<br>O: 720.572.5187<br>LisaL@HoffLeigh.com |