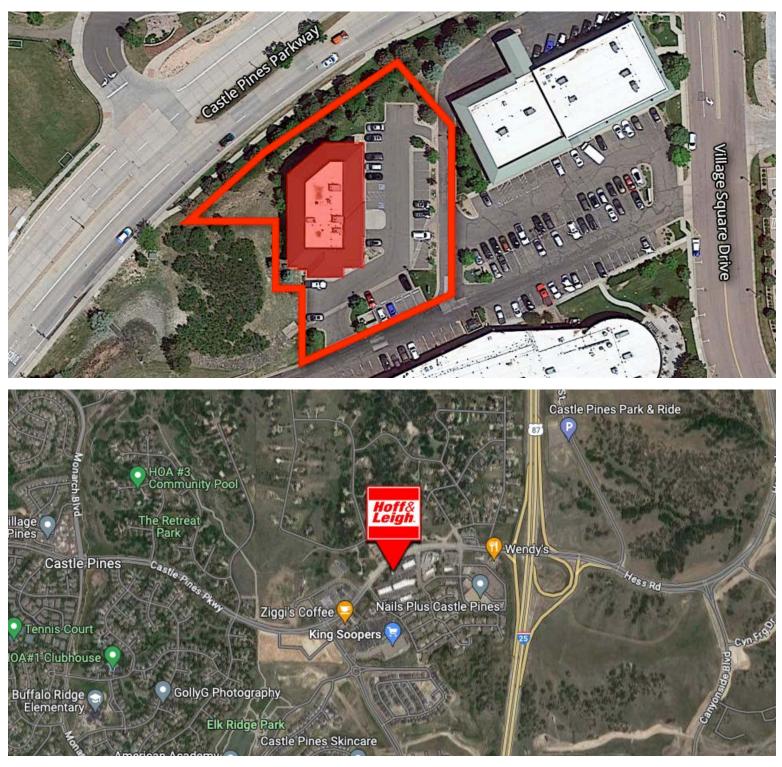

Key Features:

- Strategic Location: Nestled just off Interstate 25, enjoy seamless connectivity to the bustling hubs of South Denver and Castle Rock, propelling your business to new heights.
- Move-In Ready Elegance: Elevate your operations with ease. This turnkey property ensures a swift transition, allowing you to focus on what truly matters your business.
- Dining & Shopping Delights: Immerse yourself in a vibrant community surrounded by an array of exceptional restaurants and premier shopping destinations. Experience convenience at its finest.
- Shared Conference Brilliance: Elevate your business interactions within a shared conference room boasting a patio that opens to breathtaking vistas. Inspiring views and enhanced collaboration await.
- Unmissable Opportunity: This location presents an unparalleled chance for you or your business to thrive. Unlock the potential of a place where convenience and sophistication intersect.