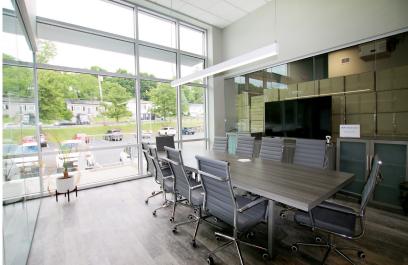

### **PROPERTY SPECIFICATIONS**

**BUILDING SIZE:** 207,600 SF

**AVAILABLE SF:** 6,000 SF

Flex / R&D USE:

CLASS: Α

**CONDITION:** Excellent, Move-in Ready Office

& Flex Suite

Through 8/31/2026 TERM:

LOADING: One (1) Direct Tailboard Dock

**CLEAR HEIGHT:** 18'

**FURNITURE:** Negotiable

**PARKING:** 1.17/1,000 SF

**WAVERLEY OAKS PARK** 

AMENITIES:

Athletic Club, Walking Trails, Cafe, Mighty Squirrel Brewery,