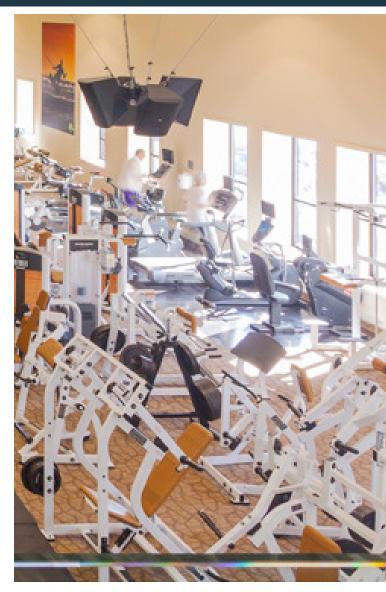

LOADING: One (1) Direct Tailboard Dock

**CLEAR HEIGHT:** 18'

**FURNITURE:** Negotiable

**PARKING:** 1.17/1,000 SF

**WAVERLEY OAKS PARK** 

AMENITIES:

Athletic Club, Walking Trails, Cafe, Mighty Squirrel Brewery,