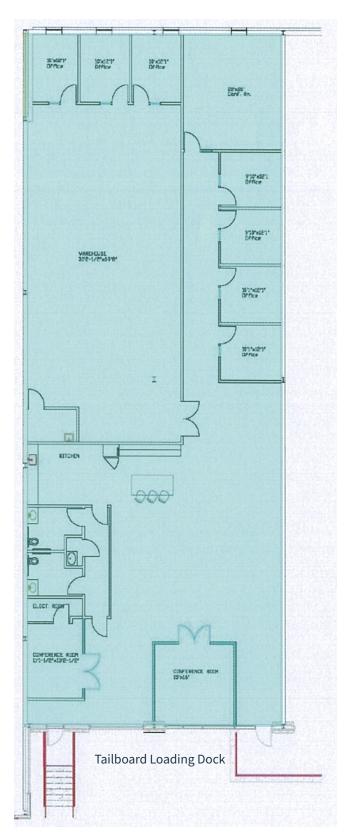

### 6,000 SF

LOADING: One (1) Direct Tailboard Dock

**CLEAR HEIGHT:** 18'

**FURNITURE:** Negotiable

**PARKING:** 1.17/1,000 SF

**WAVERLEY OAKS PARK** 

AMENITIES:

Athletic Club, Walking Trails, Cafe, Mighty Squirrel Brewery,