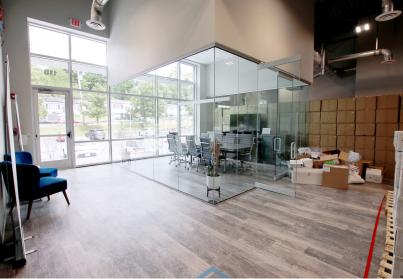

### **PROPERTY SPECIFICATIONS**

**BUILDING SIZE:** 207,600 SF

**AVAILABLE SF:** 6,000 SF

Flex / R&D USE:

CLASS: Α

**CONDITION:** Excellent, Move-in Ready Office

& Flex Suite

Through 8/31/2026 TERM:

LOADING: One (1) Direct Tailboard Dock

**CLEAR HEIGHT:** 18'

**FURNITURE:** Negotiable

**PARKING:** 1.17/1,000 SF

**WAVERLEY OAKS PARK** 

AMENITIES:

Athletic Club, Walking Trails, Cafe, Mighty Squirrel Brewery,