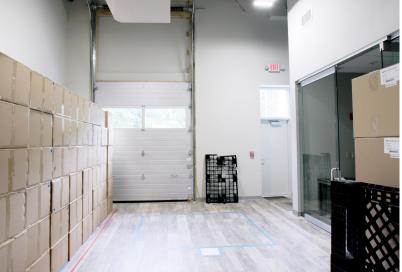

LOADING: One (1) Direct Tailboard Dock

**CLEAR HEIGHT:** 18'

**FURNITURE:** Negotiable

**PARKING:** 1.17/1,000 SF

**WAVERLEY OAKS PARK** 

AMENITIES:

Athletic Club, Walking Trails, Cafe, Mighty Squirrel Brewery,

### 6,000 SF