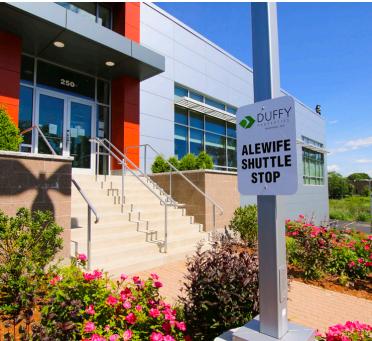

# **411 WAVERLEY OAKS ROAD**

Waltham, Massachusetts

6,000 SF FLEX SUBLEASE | AVAILABLE THROUGH 8/31/2026









## **411 WAVERLEY OAKS ROAD**

Waltham, Massachusetts





### **PROPERTY SPECIFICATIONS**

**BUILDING SIZE:** 207,600 SF

**AVAILABLE SF:** 6,000 SF

Flex / R&D USE:

CLASS: Α

**CONDITION:** Excellent, Move-in Ready Office

& Flex Suite

Through 8/31/2026 TERM:

LOADING: One (1) Direct Tailboard Dock

**CLEAR HEIGHT:** 18'

**FURNITURE:** Negotiable

**PARKING:** 1.17/1,000 SF

**WAVERLEY OAKS PARK** 

AMENITIES:

Athletic Club, Walking Trails, Cafe, Mighty Squirrel Brewery,

Shuttle to Alewife Station, Food

Trucks



### 6,000 SF







# **411 WAVERLEY OAKS ROAD**

Waltham, Massachusetts



#### FOR LEASING INFORMATION, PLEASE CONTACT:

**JIM BOUDROT** Executive Vice President 617.957.1407

**PATRICK GRADY** Vice President 781.820.9881 jboudrot@hunnemanre.com pgrady@hunnemanre.com

**STEVE JAMES** Executive Vice President 617.775.9720

**HENRY BIRMINGHAM** 508.903.7627 hbirmingham@hunnemanre.com