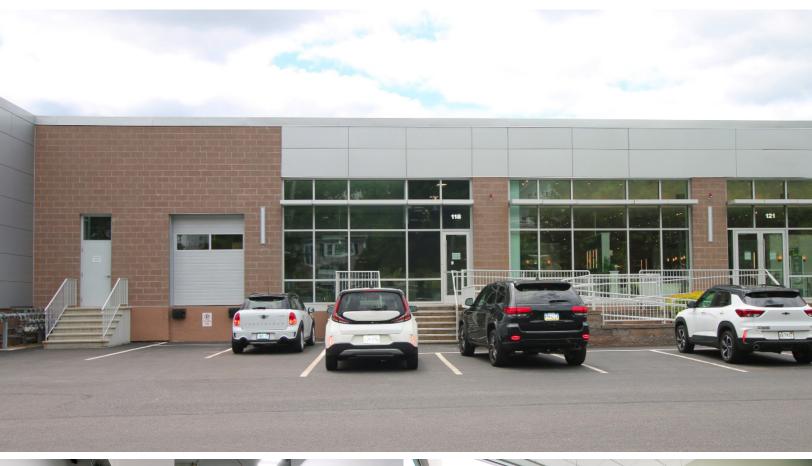

# **411 WAVERLEY OAKS ROAD**

Waltham, Massachusetts

6,000 SF FLEX SUBLEASE | AVAILABLE THROUGH 8/31/2026

## **411 WAVERLEY OAKS ROAD**

Waltham, Massachusetts

### **PROPERTY SPECIFICATIONS**

**BUILDING SIZE:** 207,600 SF

**AVAILABLE SF:** 6,000 SF

Flex / R&D USE:

CLASS: Α

**CONDITION:** Excellent, Move-in Ready Office

& Flex Suite

Through 8/31/2026 TERM: