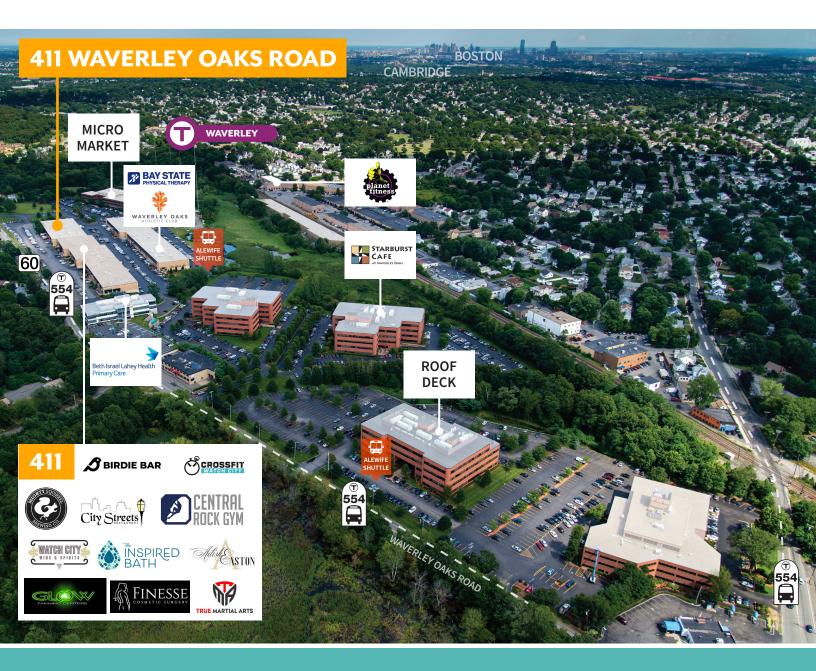

### **PROPERTY SPECIFICATIONS**

**BUILDING SIZE:** 207,600 SF

**AVAILABLE SF:** 6,000 SF

Flex / R&D USE:

CLASS: Α

**CONDITION:** Excellent, Move-in Ready Office

& Flex Suite

Through 8/31/2026 TERM:

LOADING: One (1) Direct Tailboard Dock

**CLEAR HEIGHT:** 18'

**FURNITURE:** Negotiable

**PARKING:** 1.17/1,000 SF

**WAVERLEY OAKS PARK** 

AMENITIES:

Athletic Club, Walking Trails, Cafe, Mighty Squirrel Brewery,

Shuttle to Alewife Station, Food

Trucks