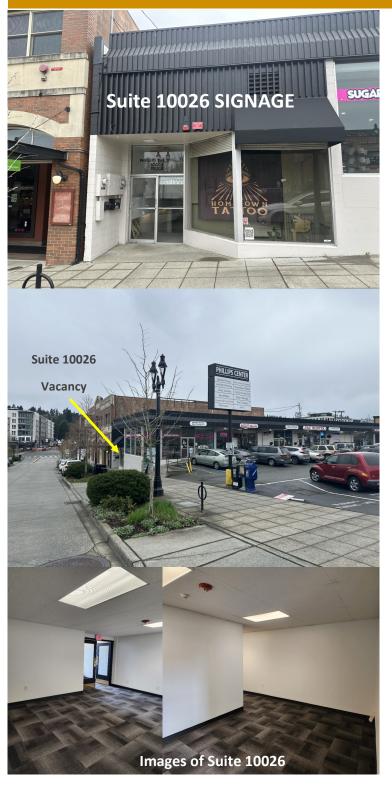

### **High-Exposure Downtown Bothell Retail**

- A 3,696 SF recently renovated space are for Lease at the popular Phillips Center.
- Building and monument signage and exposure to busy Main Street.
- 1,055 NEW University of Washington Student Housing units under construction, over 700 MF units being delivered in the downtown and over 900 new MF units near the 405 interchange.
- 500ft from SR-522 (45,000 Traffic Count), 3,000ft from University of Washington Bothell and Cascadia College joint campuses with appox. 10,000 students enrolled and approx. 1,000 staff/ faculty.

### **SPACE PLAN**

Suite 10026 3,696 SF

\$9.50 rsf + \$6.50rsf NNN

Monument signage available

**Brian Franklin** P: 425-746-6066 brian@pmfinvestments.com **Tim Jackson** P: 425-746-6066 tim@pmfinvestments.com