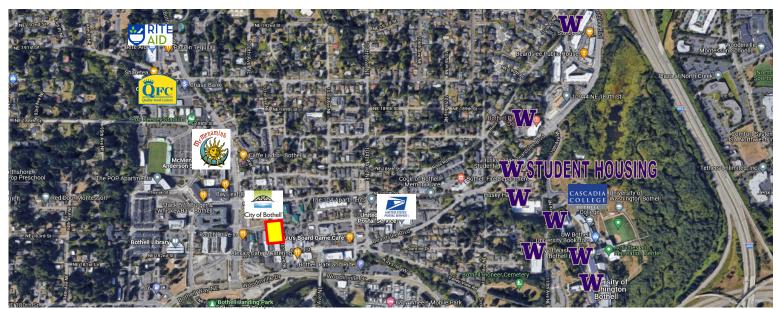

### **High-Exposure Downtown Bothell Retail**

- A 3,696 SF recently renovated space are for Lease at the popular Phillips Center.
- Building and monument signage and exposure to busy Main Street.
- 1,055 NEW University of Washington Student Housing units under construction, over 700 MF units being delivered in the downtown and over 900 new MF units near the 405 interchange.
- 500ft from SR-522 (45,000 Traffic Count), 3,000ft from University of Washington Bothell and Cascadia College joint campuses with appox. 10,000 students enrolled and approx. 1,000 staff/ faculty.