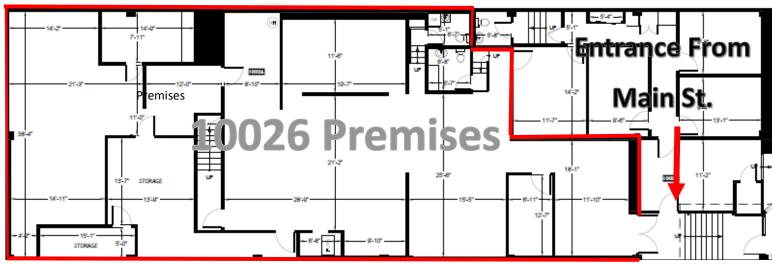

### **SPACE PLAN**

Suite 10026 3,696 SF

\$9.50 rsf + \$6.50rsf NNN

Monument signage available

**Brian Franklin** P: 425-746-6066 brian@pmfinvestments.com **Tim Jackson** P: 425-746-6066 tim@pmfinvestments.com