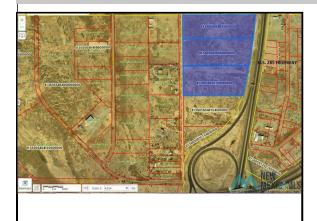

## FINANCIAL / SOLD INFO

How Sold Closing Date Sold Price List Type Exclusive Right to Sell Sellers NMREC Licensee No Taxes \$ \$6,153.00 Tax Year 2024

Assessments 1
Assessments 2

**Directions** North on Main just past the Bypass on left at Gallina Road. Property is behind Welcome Alien sign. **Public Remarks** Giant 29.45 acre parcel on the NW side of Main Street and just north of the US 285 loop. This 29.45 Acre property is excellent for multitudes of large business. The land has extreme frontage on 285/Main, has paved roads on all three sides for commercial entry. Parcel has easy access on/off the Loop and 285/Main for the perfect ideal for Truck Stops, Convenience store, Big name Retail, RV Park, Storage. Giant frontage on 285 behind the brand new Historical Roswell Alien Sign to Gallina Road. Not to mention every tourist stops at this location for free! The traffic that stops just to take a picture with this sign is unbelievable per day.