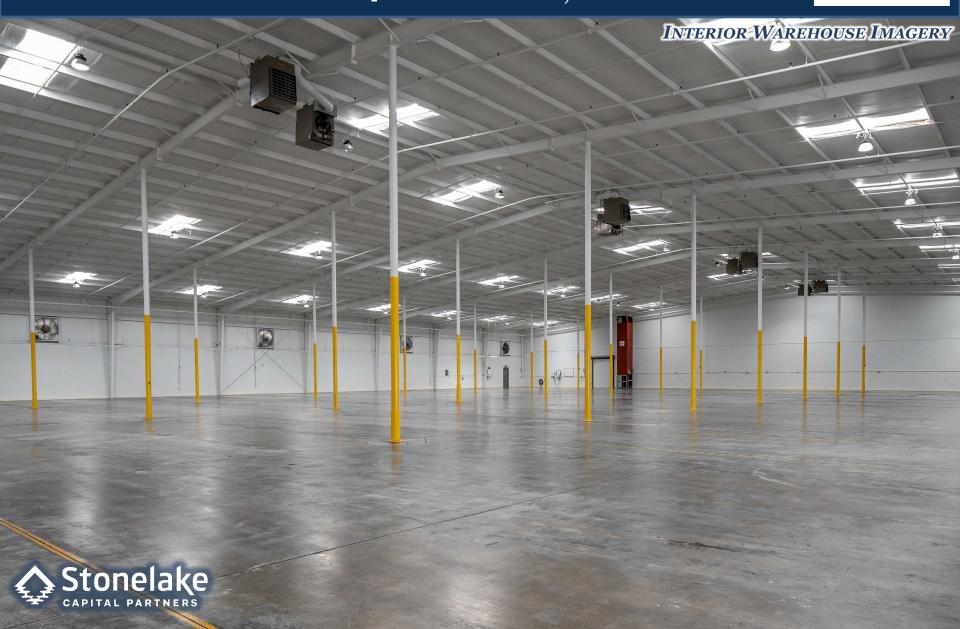

#### **SPACE FOR LEASE - INFORMATION**

- 49,968-SF TOTAL AVAILABLE
- ONE (1) 49,968-SF SUITE
- 22' CLEAR HEIGHT
- 200' BUILDING DEPTH
- 13 DOCK HIGH DOORS
- 2 DRIVE IN DOORS
- FRONT LOADER
- RE-STRIPED TRUCK COURT
- New TPO Roof
- NEW SPEC OFFICE
- New LED Lighting
- 100-TON HVAC UNIT
- "WHITE BOXED" WAREHOUSE