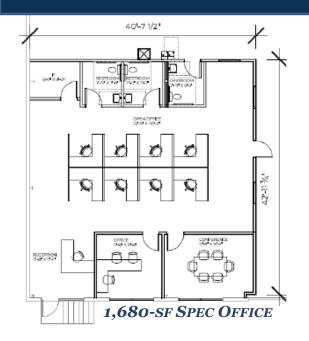

#### SPEC OFFICE - INFORMATION

- +/- 1,680-SF BRAND NEW OFFICE SPACE
- CONSTRUCTION COMPLETED MAY 2024
- Two (2) Private Offices
- ONE (1) STORAGE ROOM
- Two (2) New Office Restrooms
- ONE (1) NEW WAREHOUSE RESTROOM
- "WHITE BOXED" WALLS
- New Office Finishes