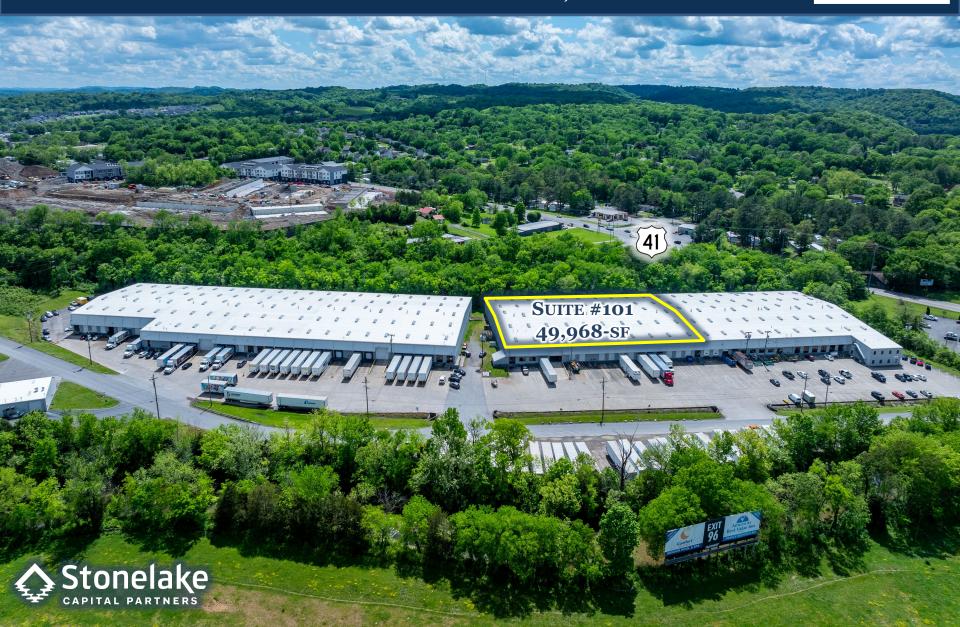

49,968-SF AVAILABLE 101 OLD STONE BRIDGE ROAD GOODLETTSVILLE, TENNESSEE

49,968-SF AVAILABLE
101 OLD STONE BRIDGE ROAD
GOODLETTSVILLE, TENNESSEE

# 49,968-SF AVAILABLE 101 OLD STONE BRIDGE ROAD GOODLETTSVILLE, TENNESSEE