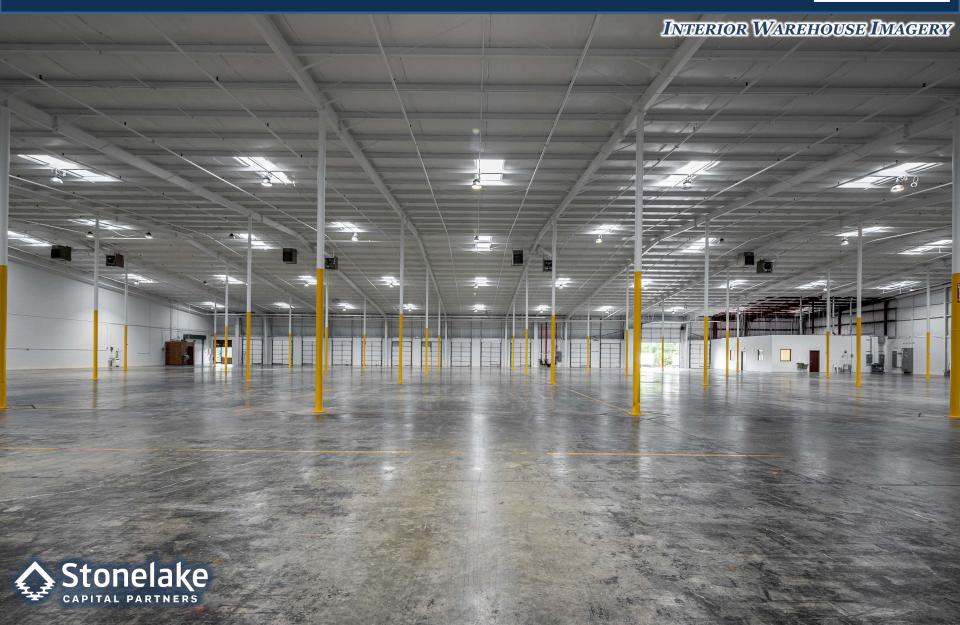

#### **SPACE FOR LEASE - INFORMATION**

- 49,968-SF TOTAL AVAILABLE
- ONE (1) 49,968-SF SUITE
- 22' CLEAR HEIGHT
- 200' BUILDING DEPTH
- 13 DOCK HIGH DOORS
- 2 DRIVE IN DOORS
- FRONT LOADER
- RE-STRIPED TRUCK COURT
- New TPO Roof
- NEW SPEC OFFICE
- New LED Lighting
- 100-TON HVAC UNIT
- "WHITE BOXED" WAREHOUSE