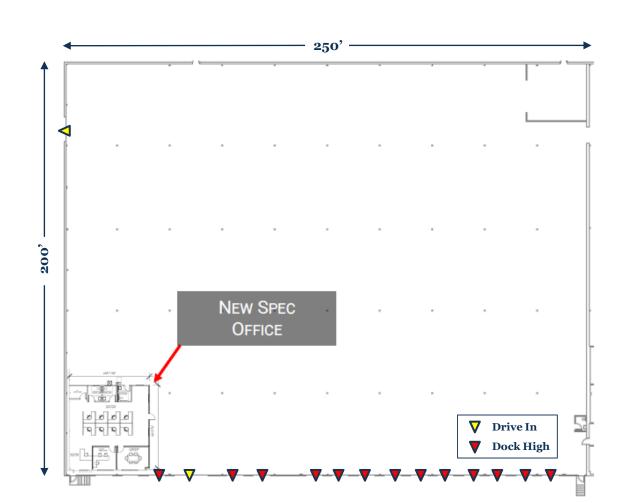

#### **SPACE FOR LEASE - INFORMATION**

- 49,968-SF TOTAL AVAILABLE
- ONE (1) 49,968-SF SUITE
- 22' CLEAR HEIGHT
- 200' BUILDING DEPTH
- 13 DOCK HIGH DOORS
- 2 DRIVE IN DOORS
- FRONT LOADER
- RE-STRIPED TRUCK COURT
- New TPO Roof
- NEW SPEC OFFICE
- New LED Lighting
- 100-TON HVAC UNIT
- "WHITE BOXED" WAREHOUSE