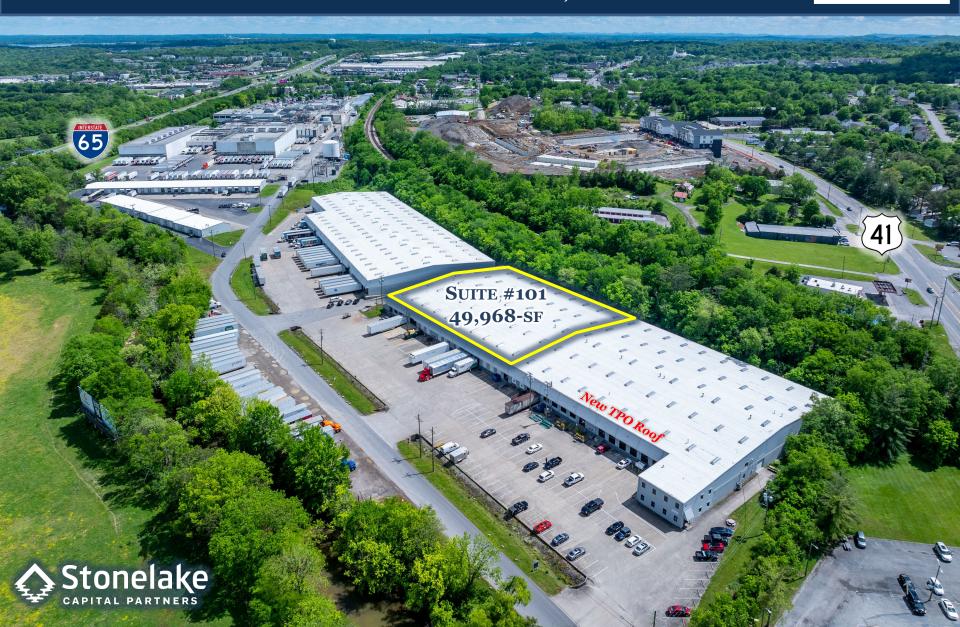

49,968-SF AVAILABLE 101 OLD STONE BRIDGE ROAD GOODLETTSVILLE, TENNESSEE

49,968-SF AVAILABLE
101 OLD STONE BRIDGE ROAD
GOODLETTSVILLE, TENNESSEE

#### **SPACE FOR LEASE - INFORMATION**

- 49,968-SF TOTAL AVAILABLE
- ONE (1) 49,968-SF SUITE
- 22' CLEAR HEIGHT
- 200' BUILDING DEPTH
- 13 DOCK HIGH DOORS
- 2 DRIVE IN DOORS
- FRONT LOADER
- RE-STRIPED TRUCK COURT
- New TPO Roof
- NEW SPEC OFFICE
- New LED Lighting
- 100-TON HVAC UNIT
- "WHITE BOXED" WAREHOUSE