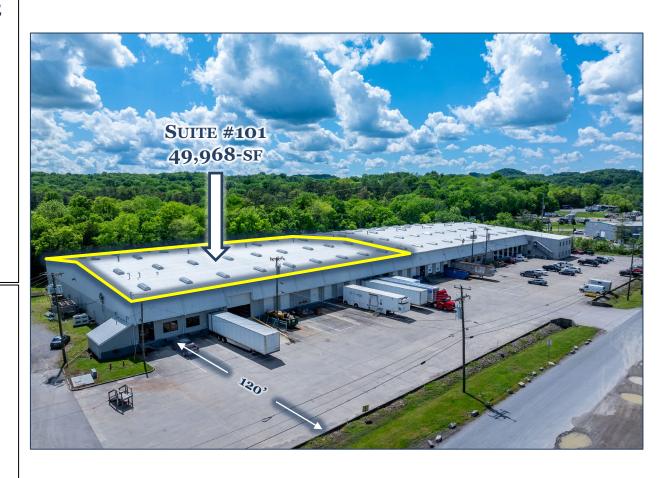

#### **SPACE FOR LEASE - INFORMATION**

- 49,968-SF TOTAL AVAILABLE
- ONE (1) 49,968-SF SUITE
- 22' CLEAR HEIGHT
- 200' BUILDING DEPTH
- 13 DOCK HIGH DOORS
- 2 DRIVE IN DOORS
- FRONT LOADER
- RE-STRIPED TRUCK COURT
- New TPO Roof
- NEW SPEC OFFICE
- New LED Lighting
- 100-TON HVAC UNIT
- "WHITE BOXED" WAREHOUSE