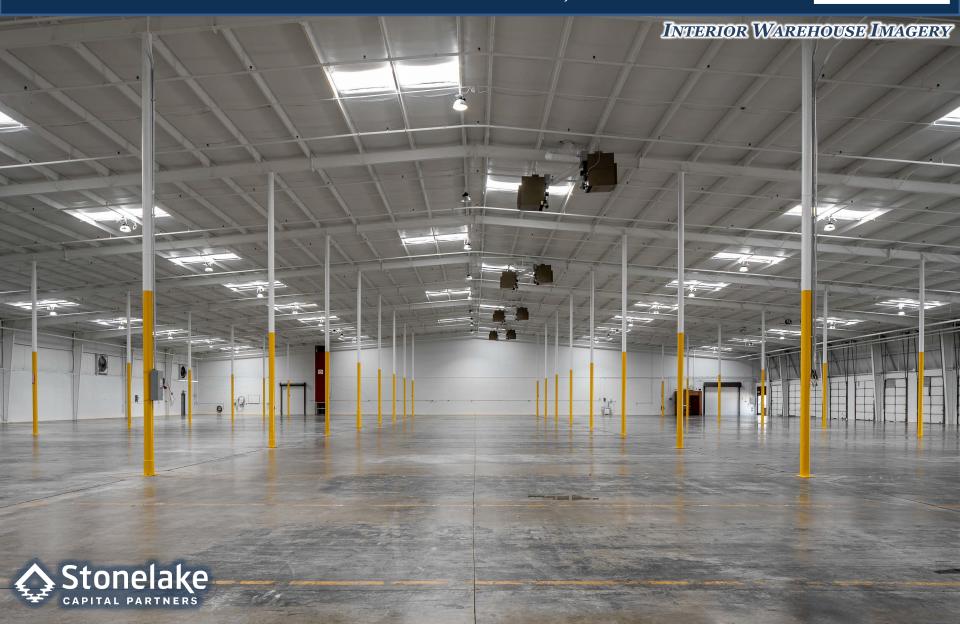

#### SPEC OFFICE - INFORMATION

- +/- 1,680-SF BRAND NEW OFFICE SPACE
- CONSTRUCTION COMPLETED MAY 2024
- Two (2) Private Offices
- ONE (1) STORAGE ROOM
- Two (2) New Office Restrooms
- ONE (1) NEW WAREHOUSE RESTROOM
- "WHITE BOXED" WALLS
- New Office Finishes