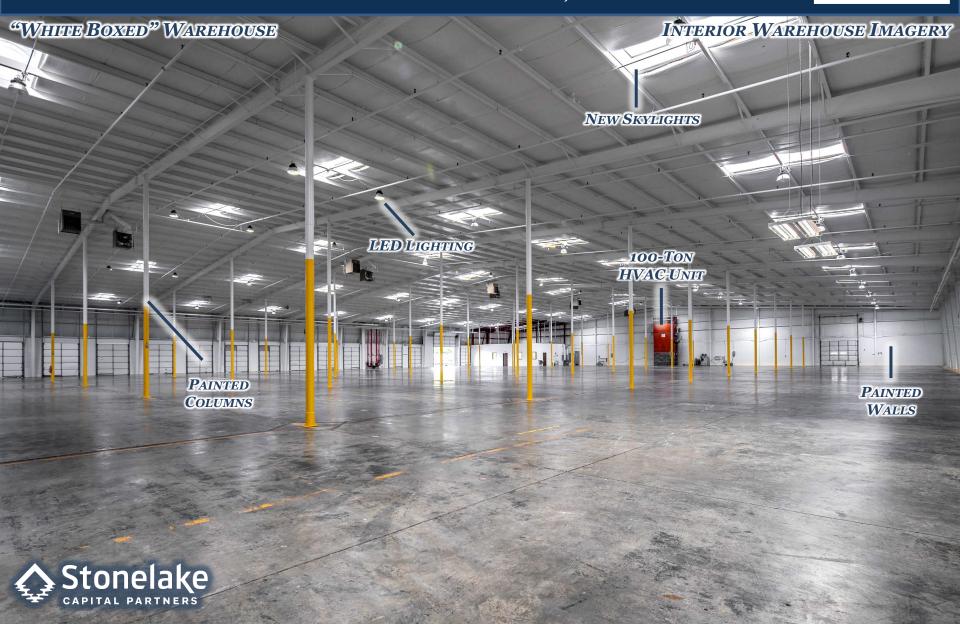

#### **SPACE FOR LEASE - INFORMATION**

- 49,968-SF TOTAL AVAILABLE
- ONE (1) 49,968-SF SUITE
- 22' CLEAR HEIGHT
- 200' BUILDING DEPTH
- 13 DOCK HIGH DOORS
- 2 DRIVE IN DOORS
- FRONT LOADER
- RE-STRIPED TRUCK COURT
- New TPO Roof
- NEW SPEC OFFICE
- New LED Lighting
- 100-TON HVAC UNIT
- "WHITE BOXED" WAREHOUSE