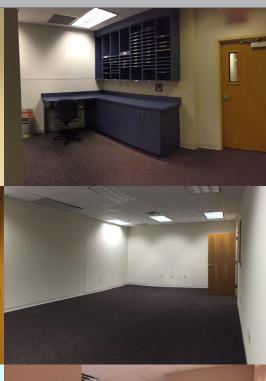

TYPICAL OFFICE: 12' X 14'

EXECUTIVE OFFICE: 24' X 12'

CONFERENCE ROOM: 28' X 15'

Well-appointed office space featuring private offices, conference room, break room and cubicle area. Most of the offices are fully furnished with modern furniture. The space features a spacious, full equipped community breakroom.