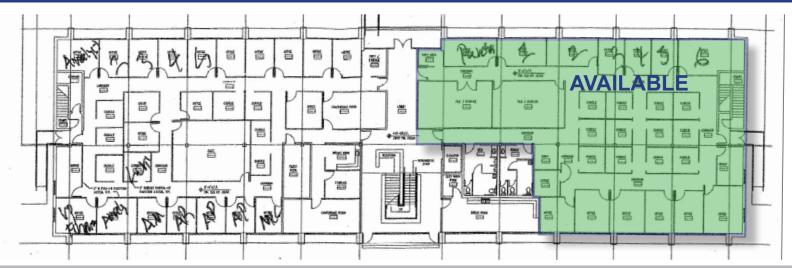

### **TOTAL AVAILABLE SF: 34,032 SF**

TOTAL BUILDING SIZE: 34,032 square feet

AVAILABLE: Approximately 7,500 square feet

RATE: \$10.00 per square foot full service, \$6,250 per month

OWNERSHIP: Privately owned building with flexible work hours.

TYPICAL OFFICE: 12' X 14'

EXECUTIVE OFFICE: 24' X 12'

CONFERENCE ROOM: 28' X 15'

Well-appointed office space featuring private offices, conference room, break room and cubicle area. Most of the offices are fully furnished with modern furniture. The space features a spacious, full equipped community breakroom.