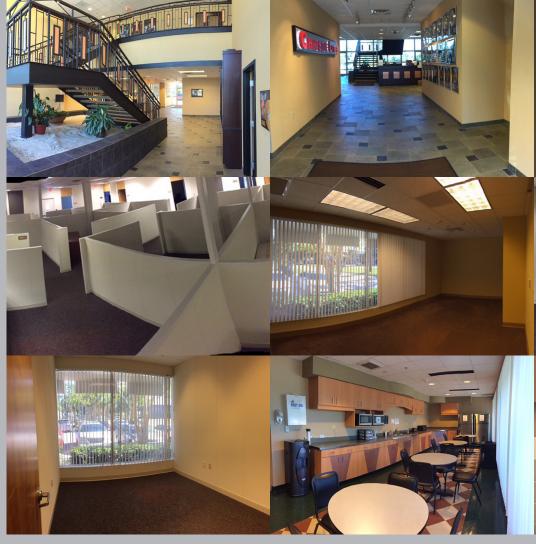

TYPICAL OFFICE: 12' X 14'

EXECUTIVE OFFICE: 24' X 12'

CONFERENCE ROOM: 28' X 15'

Well-appointed office space featuring private offices, conference room, break room and cubicle area. Most of the offices are fully furnished with modern furniture. The space features a spacious, full equipped community breakroom.