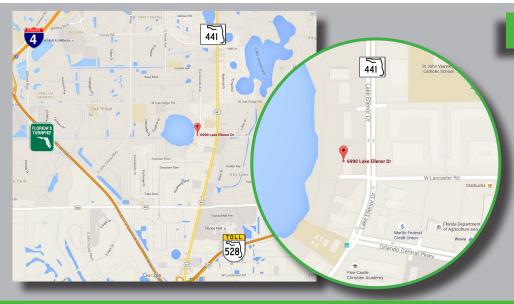

## PRIME LOCATION

### **Nearby and Accessible From:**

- I-4
- Beeline Expressway
- John Young Parkway
- Orange Blossom Trail
- Florida Turnpike

3700 34<sup>th</sup> Street Suite 300B Orlando, FL 32805 321-710-8300 phone www.allied-comm.com