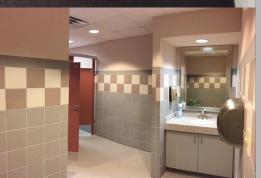

TYPICAL OFFICE: 12' X 14'

EXECUTIVE OFFICE: 24' X 12'

CONFERENCE ROOM: 28' X 15'

Well-appointed office space featuring private offices, conference room, break room and cubicle area. Most of the offices are fully furnished with modern furniture. The space features a spacious, full equipped community breakroom.