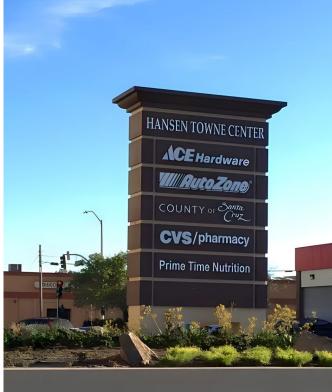

Co-tenants - CVS, Ace Hardware, Auto Zone, Navigator School, and Togo's

| DEMOGRAPHICS       |          |           |           |
|--------------------|----------|-----------|-----------|
|                    | 1 MILE   | 3 MILES   | 5 MILES   |
| Population         | 25,948   | 65,021    | 81,980    |
| Average HH Income  | \$94,032 | \$104,371 | \$112,294 |
| Daytime Population | 11,463   | 26,847    | 30,337    |

## Hansen Towne Center

407 Main Street, Watsonville, CA