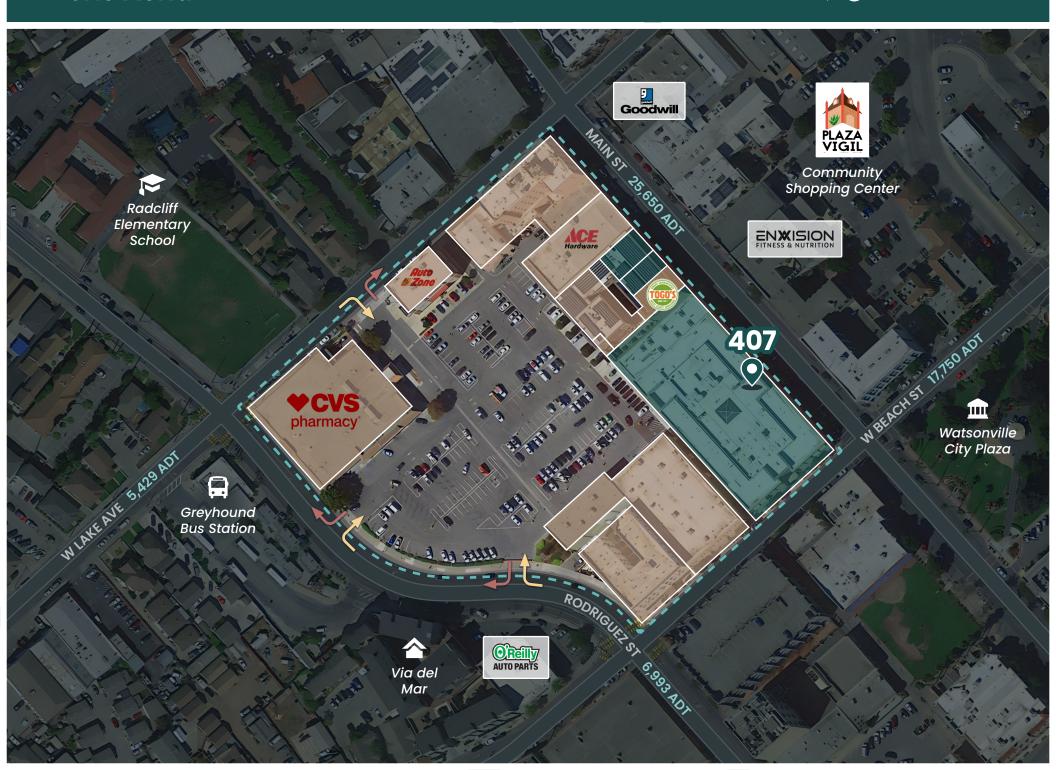

Co-tenants - CVS, Ace Hardware, Auto Zone, Navigator School, and Togo's

| DEMOGRAPHICS       |          |           |           |
|--------------------|----------|-----------|-----------|
|                    | 1 MILE   | 3 MILES   | 5 MILES   |
| Population         | 25,948   | 65,021    | 81,980    |
| Average HH Income  | \$94,032 | \$104,371 | \$112,294 |
| Daytime Population | 11,463   | 26,847    | 30,337    |

| 25,650 ADT |
|------------|
| 17,750 ADT |
| 24,000 ADT |
| 24,400 ADT |
|            |

Source: 2022 Esri.

**2** RETAIL FOR LEASE

**Rodriquez Street: 6,993 ADT** 

AVAILABLE

## Hansen Towne Center

407 Main Street, Watsonville, CA