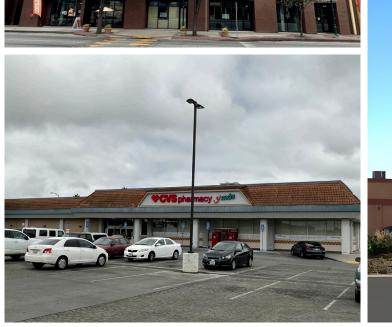

Co-tenants - CVS, Ace Hardware, Auto Zone, Navigator School, and Togo's

| DEMOGRAPHICS       |          |           |           |
|--------------------|----------|-----------|-----------|
|                    | 1 MILE   | 3 MILES   | 5 MILES   |
| Population         | 25,948   | 65,021    | 81,980    |
| Average HH Income  | \$94,032 | \$104,371 | \$112,294 |
| Daytime Population | 11,463   | 26,847    | 30,337    |

## Hansen Towne Center

407 Main Street, Watsonville, CA