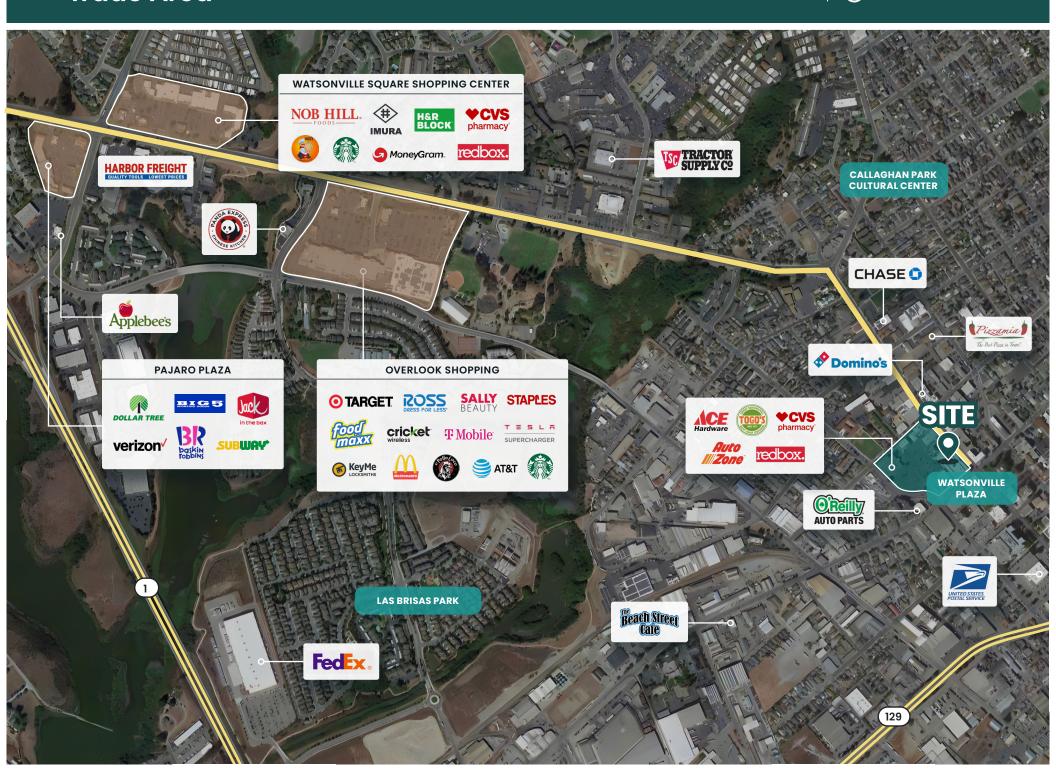

Co-tenants - CVS, Ace Hardware, Auto Zone, Navigator School, and Togo's

| DEMOGRAPHICS       |          |           |           |
|--------------------|----------|-----------|-----------|
|                    | 1 MILE   | 3 MILES   | 5 MILES   |
| Population         | 25,948   | 65,021    | 81,980    |
| Average HH Income  | \$94,032 | \$104,371 | \$112,294 |
| Daytime Population | 11,463   | 26,847    | 30,337    |

| 25,650 ADT |
|------------|
| 17,750 ADT |
| 24,000 ADT |
| 24,400 ADT |
|            |

Source: 2022 Esri.







**2** RETAIL FOR LEASE





**Rodriquez Street: 6,993 ADT** 

AVAILABLE



















## Hansen Towne Center

407 Main Street, Watsonville, CA

## **SEAN O'CARROLL**

Executive Director socarroll@the**econic**company.com (408) 863-1447 CA RE License #01058587

E the econic company

## **RON CRUZ**

Associate rcruz@theeconiccompany.com (408) 802-7097 CA RF License #02018499