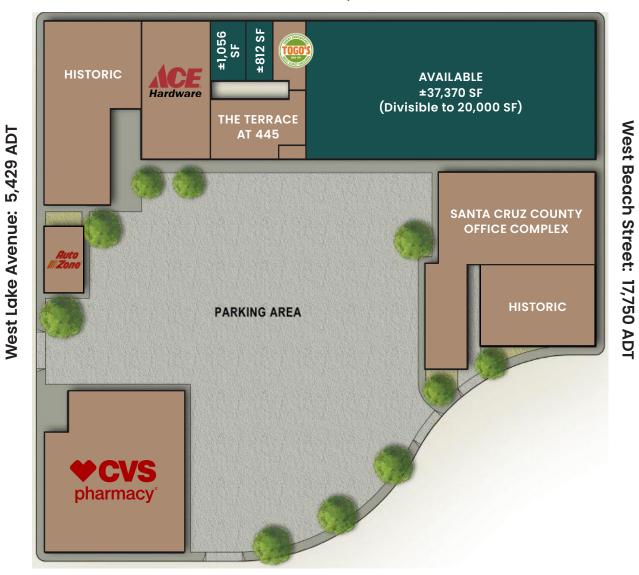

Co-tenants - CVS, Ace Hardware, Auto Zone, Navigator School, and Togo's

| DEMOGRAPHICS       |          |           |           |
|--------------------|----------|-----------|-----------|
|                    | 1 MILE   | 3 MILES   | 5 MILES   |
| Population         | 25,948   | 65,021    | 81,980    |
| Average HH Income  | \$94,032 | \$104,371 | \$112,294 |
| Daytime Population | 11,463   | 26,847    | 30,337    |

| 25,650 ADT |
|------------|
| 17,750 ADT |
| 24,000 ADT |
| 24,400 ADT |
|            |

Source: 2022 Esri.

**2** RETAIL FOR LEASE

**Rodriquez Street: 6,993 ADT** 

AVAILABLE