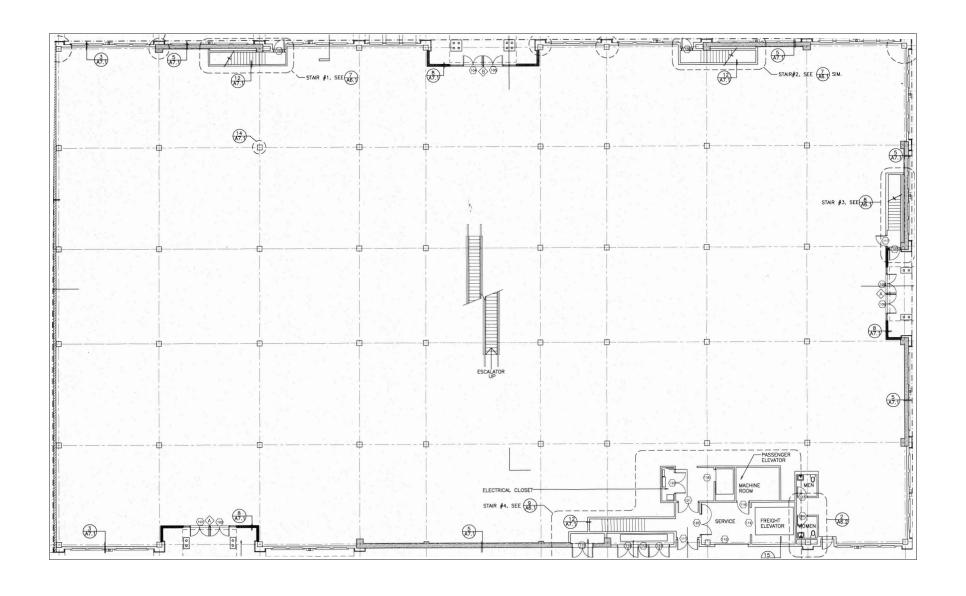

Co-tenants - CVS, Ace Hardware, Auto Zone, Navigator School, and Togo's

| DEMOGRAPHICS       |          |           |           |
|--------------------|----------|-----------|-----------|
|                    | 1 MILE   | 3 MILES   | 5 MILES   |
| Population         | 25,948   | 65,021    | 81,980    |
| Average HH Income  | \$94,032 | \$104,371 | \$112,294 |
| Daytime Population | 11,463   | 26,847    | 30,337    |

| 25,650 ADT |
|------------|
| 17,750 ADT |
| 24,000 ADT |
| 24,400 ADT |
|            |

Source: 2022 Esri.







**2** RETAIL FOR LEASE





**Rodriquez Street: 6,993 ADT** 

AVAILABLE



















## Hansen Towne Center

407 Main Street, Watsonville, CA

## **SEAN O'CARROLL**

Executive Director socarroll@the**econic**company.com (408) 863-1447 CA RE License #01058587

E the econic company

## **RON CRUZ**

Associate rcruz@theeconiccompany.com (408) 802-7097 CA RF License #02018499