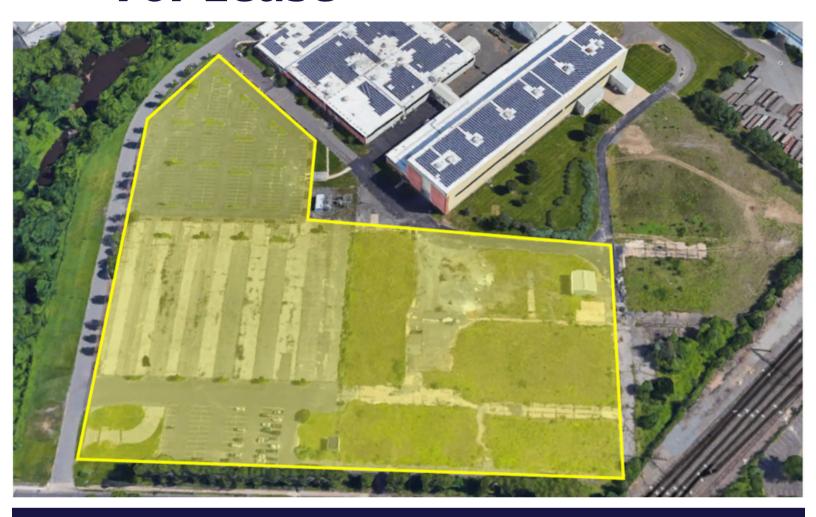

## **Trailer Parking For Lease**

840 Nottingham Way Hamilton Township | Trenton, NJ 08638

### 1-15 Acres Available

Tractor Trailer Parking Available For Lease

# Flexible Lease Terms 1-15 Acres Available