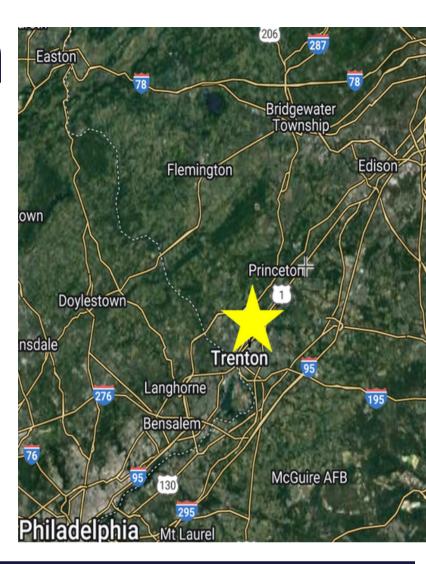

## Location

- Two (2) Miles from Route
   295
- Twenty (20) Miles from the NJ Turnpike
- One (1) Hour from NYC
- Thirty (30) Minutes from Philadelphia