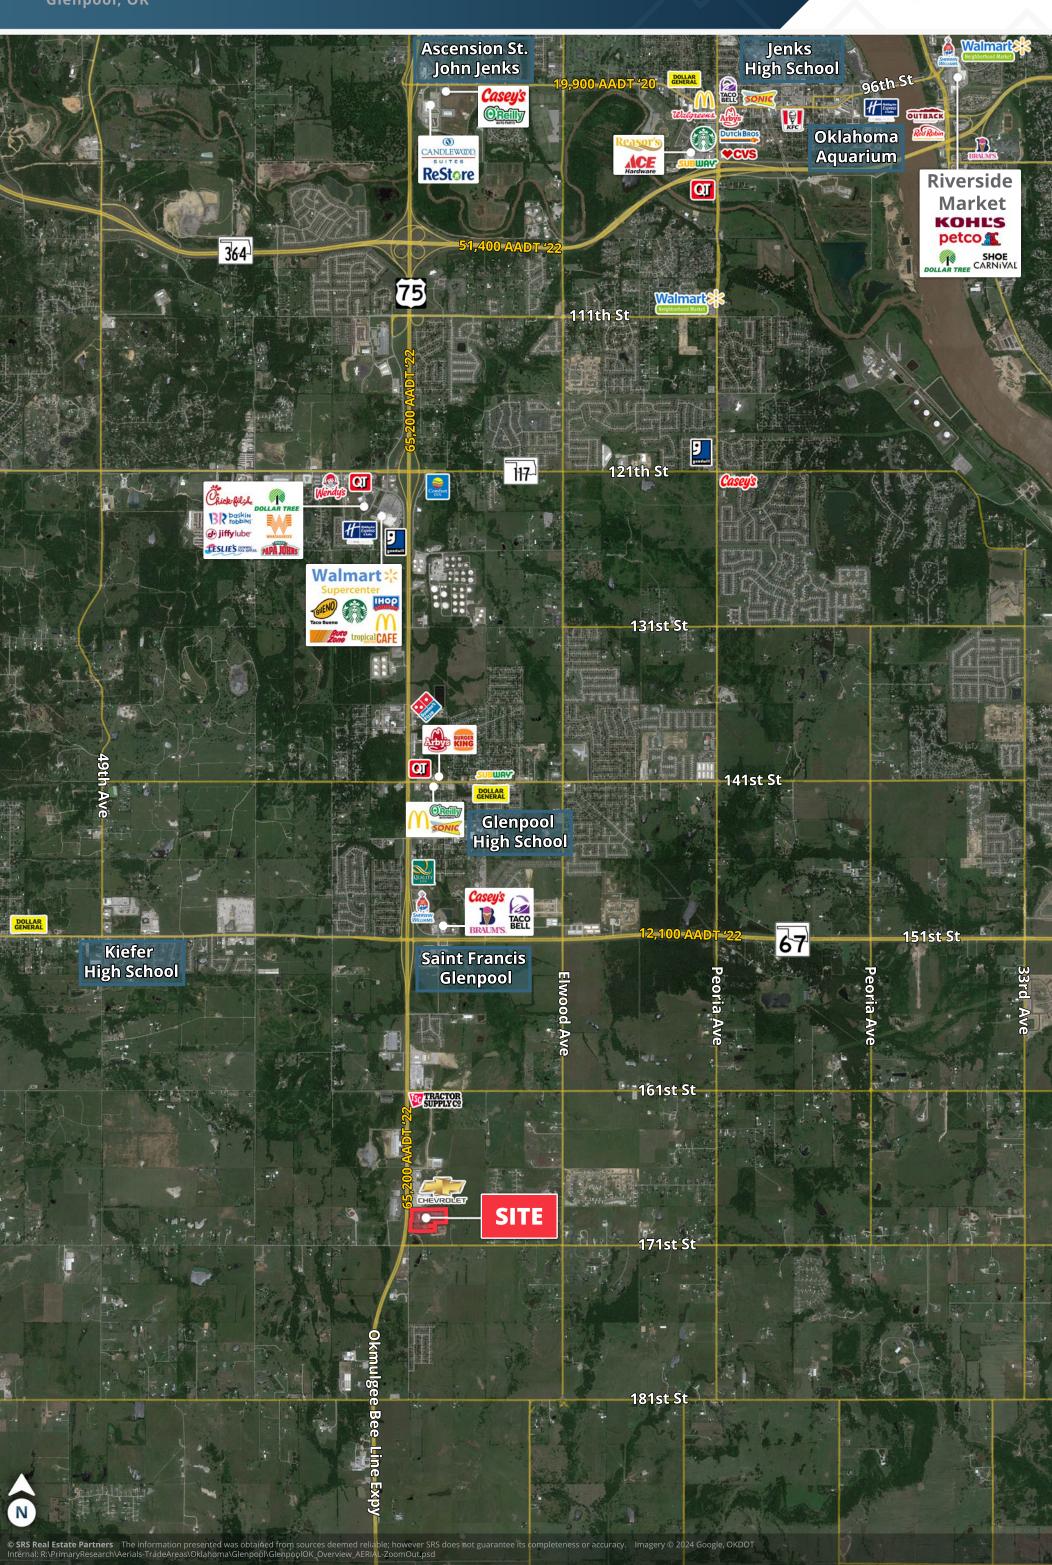

## Glenpool, OK Dealership Available

17000 US-75 | Glenpool, OK 74033







18.68± AC

 $10,650 \pm SF$ Sales Facility

16,700± SF
Primary Service Bldg

8,200± SF Secondary Service Bldg

Contact Broker Price

### **ABOUT THE PROPERTY**

- Brand new Dealership facility that was built in 2022 (business is not for sale)
- Great visibility and access to US-75
- Approximately 700 feet of frontage
- Located just 15 miles south of downtown Tulsa, OK adjacent to Mark Allen Chevrolet
- Fully improved asphalt parking lot on approximately 15 acres

### TRAFFIC COUNTS

US-75 Year: 2022 | Source: ODOT 65,200 AADT

### JOIN THESE NEARBY RETAILERS









































# Demographics

17000 US-75 | Glenpool, OK 74033



### **DEMOGRAPHIC HIGHLIGHTS**

| Population                                  | 3 miles   | 5 miles  | 10 miles               |
|---------------------------------------------|-----------|----------|------------------------|
| 2023 Estimated Population                   | 7,038     | 24,010   | 144,389                |
| 2028 Projected Population                   | 7,139     | 24,447   | 148,693                |
| Projected Annual Growth Rate 2023 to 2028   | 0.29%     | 0.36%    | 0.59%                  |
|                                             |           |          | Ma                     |
| Daytime Population                          |           |          |                        |
| 2023 Daytime Population