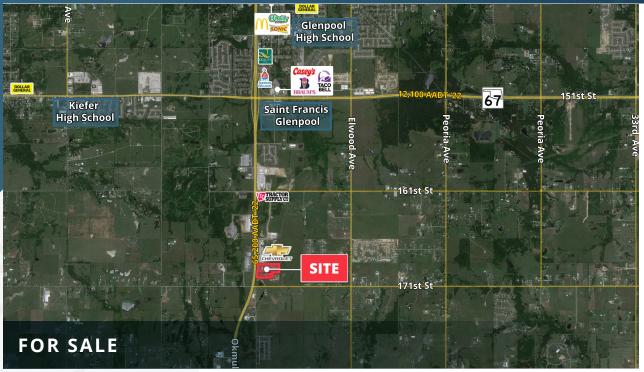

## Glenpool, OK Dealership Available

17000 US-75 | Glenpool, OK 74033







18.68± AC

 $10,650 \pm SF$ Sales Facility

16,700± SF
Primary Service Bldg

8,200± SF Secondary Service Bldg

Contact Broker Price

### **ABOUT THE PROPERTY**

- Brand new Dealership facility that was built in 2022 (business is not for sale)
- Great visibility and access to US-75
- Approximately 700 feet of frontage
- Located just 15 miles south of downtown Tulsa, OK adjacent to Mark Allen Chevrolet
- Fully improved asphalt parking lot on approximately 15 acres

### TRAFFIC COUNTS

US-75 Year: 2022 | Source: ODOT 65,200 AADT

### JOIN THESE NEARBY RETAILERS









































# Demographics

17000 US-75 | Glenpool, OK 74033



### **DEMOGRAPHIC HIGHLIGHTS**

| Population                                  | 3 miles   | 5 miles  | 10 miles               |
|---------