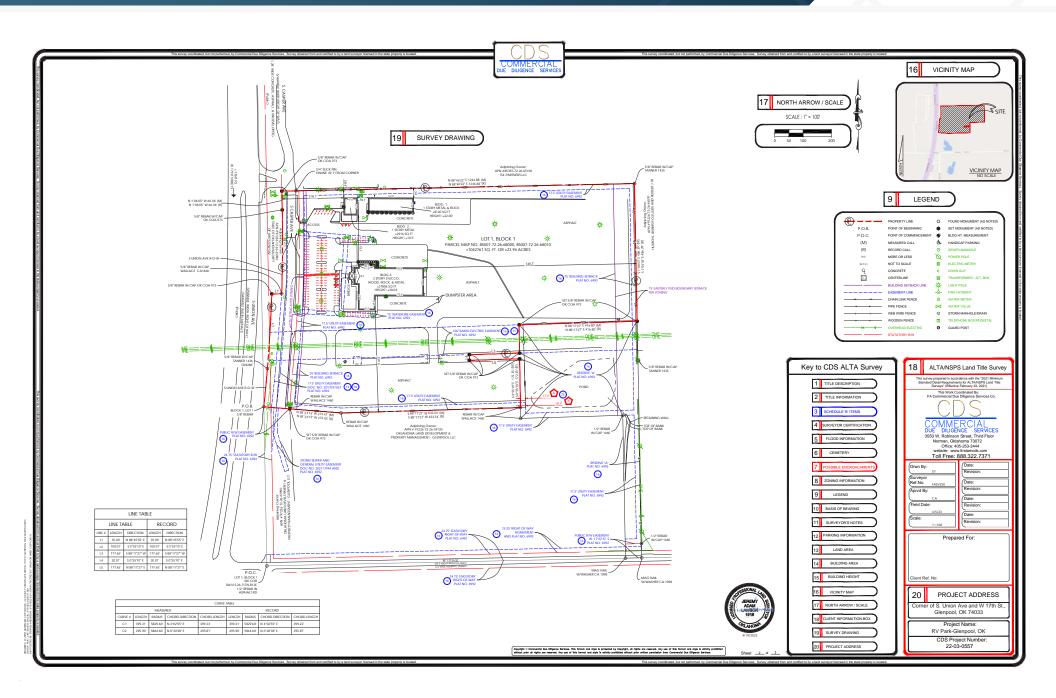

## Glenpool, OK Dealership Available

17000 US-75 | Glenpool, OK 74033

18.68± AC

 $10,650 \pm SF$ Sales Facility

16,700± SF
Primary Service Bldg

8,200± SF Secondary Service Bldg

Contact Broker Price

### **ABOUT THE PROPERTY**

- Brand new Dealership facility that was built in 2022 (business is not for sale)
- Great visibility and access to US-75
- Approximately 700 feet of frontage
- Located just 15 miles south of downtown Tulsa, OK adjacent to Mark Allen Chevrolet
- Fully improved asphalt parking lot on approximately 15 acres