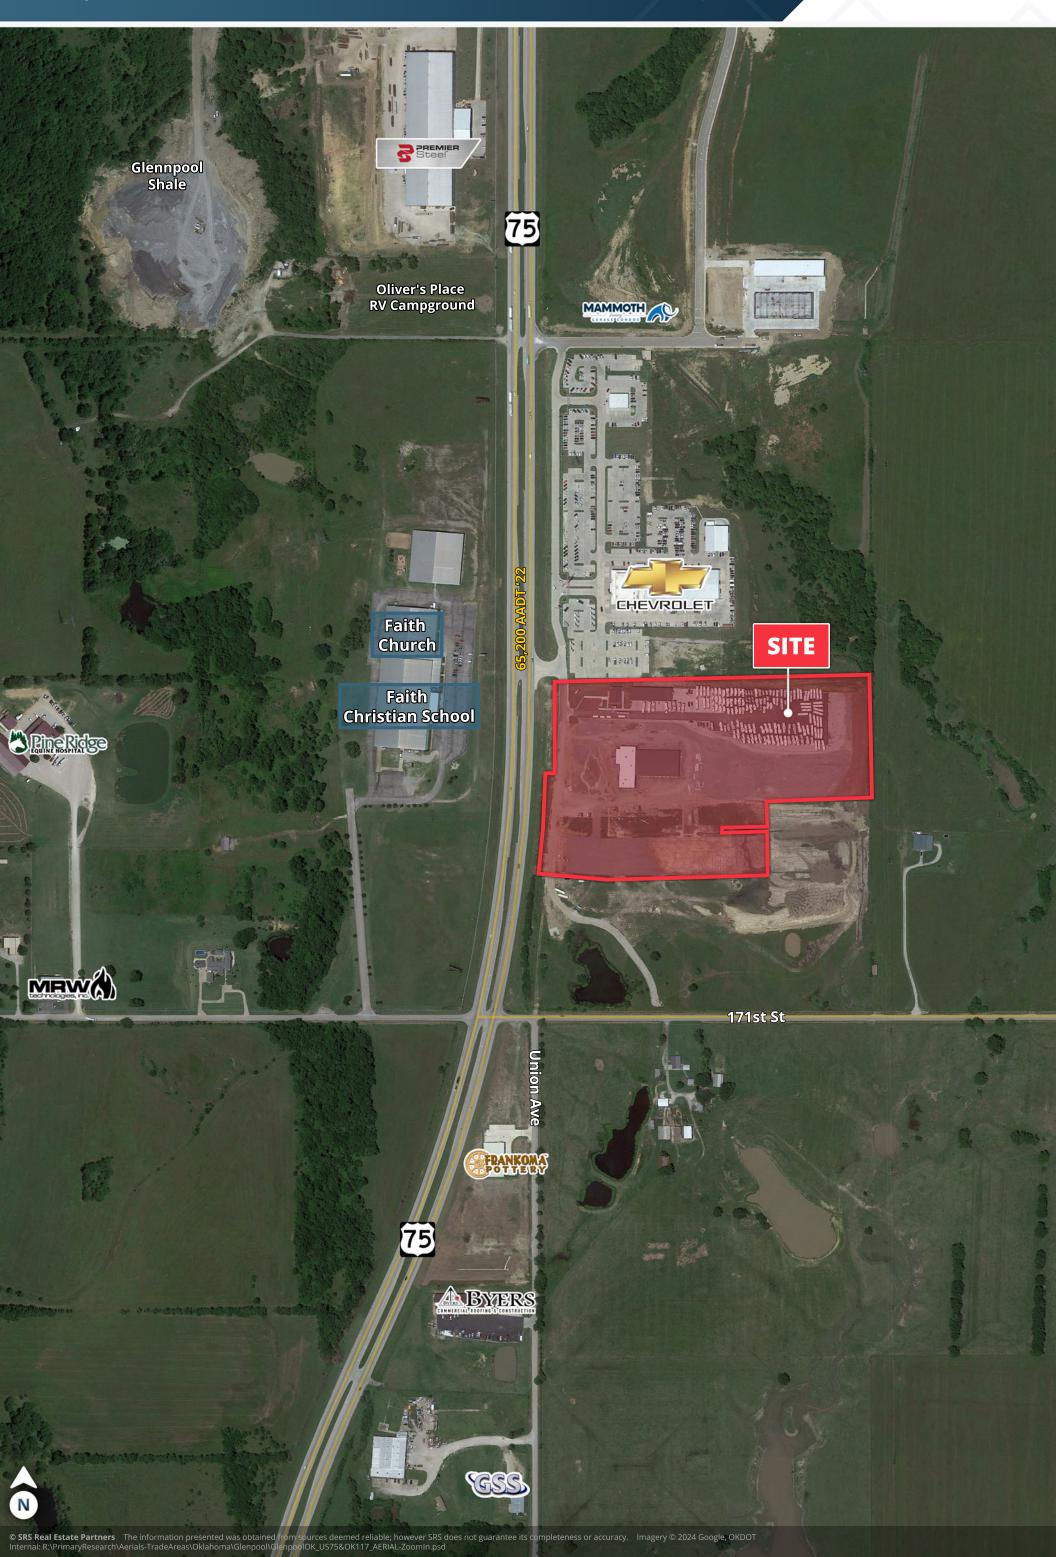

## Glenpool, OK Dealership Available

17000 US-75 | Glenpool, OK 74033

18.68± AC

 $10,650 \pm SF$ Sales Facility

16,700± SF
Primary Service Bldg

8,200± SF Secondary Service Bldg

Contact Broker Price

### **ABOUT THE PROPERTY**

- Brand new Dealership facility that was built in 2022 (business is not for sale)
- Great visibility and access to US-75
- Approximately 700 feet of frontage
- Located just 15 miles south of downtown Tulsa, OK adjacent to Mark Allen Chevrolet
- Fully improved asphalt parking lot on approximately 15 acres

### TRAFFIC COUNTS

US-75 Year: 2022 | Source: ODOT 65,200 AADT

### JOIN THESE NEARBY RETAILERS