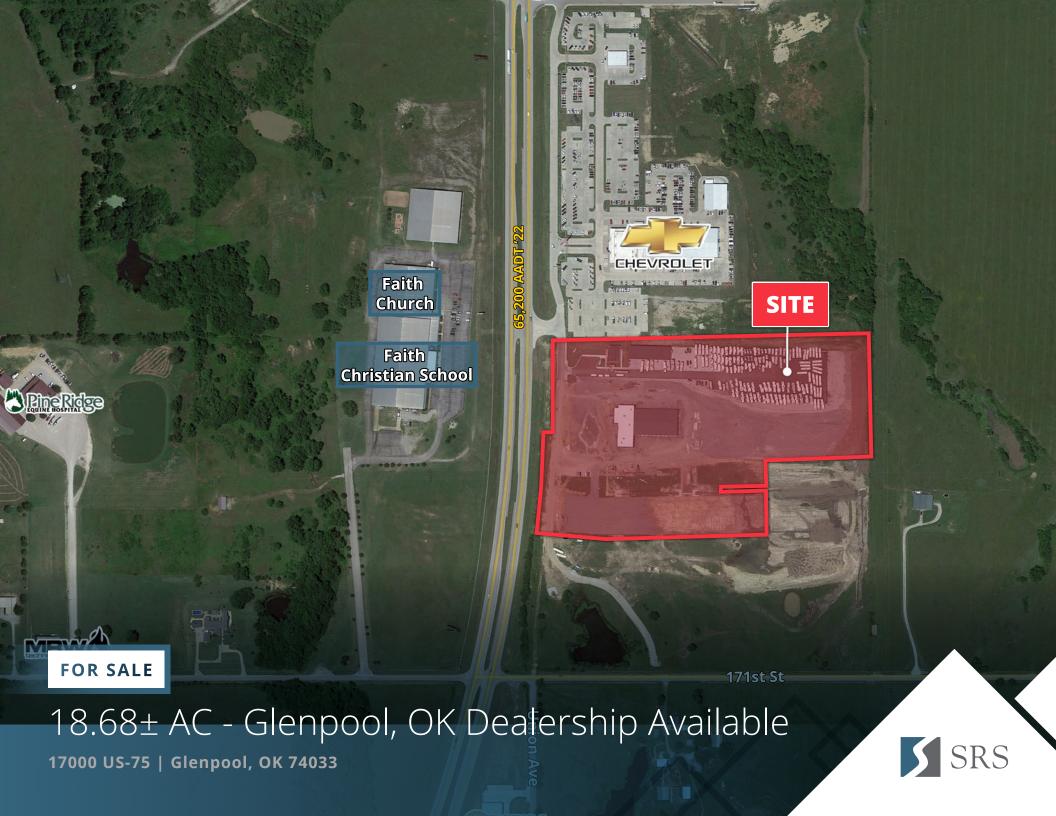

## Glenpool, OK Dealership Available

17000 US-75 | Glenpool, OK 74033

18.68± AC

 $10,650 \pm SF$ Sales Facility

16,700± SF
Primary Service Bldg

8,200± SF Secondary Service Bldg

Contact Broker Price

### **ABOUT THE PROPERTY**

- Brand new Dealership facility that was built in 2022 (business is not for sale)
- Great visibility and access to US-75
- Approximately 700 feet of frontage
- Located just 15 miles south of downtown Tulsa, OK adjacent to Mark Allen Chevrolet
- Fully improved asphalt parking lot on approximately 15 acres

### TRAFFIC COUNTS

US-75 Year: 2022 | Source: ODOT 65,200 AADT