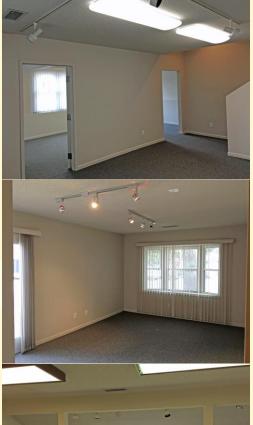

- •Suite E is newly renovated. New common conference room.
- •The bldg is 5,051 sf w/large common area & a discounted load factor.
- Gross rate includes real estate taxes, insurance, outside maintenance, electrical, inside maintenance, & gas.
- Great individual Class C office spaces for lease in excellent quiet location in high wooded area right off of Hwy 169 & Valley View Rd.
- Great exterior grounds with a small deck.
- Common area restrooms and a common updated kitchenette area.
- Good window line with extensive outside glass.
- Well maintained property with ample parking.
- Close to many great Eden Prairie, Edina, & Bloomington amenities.