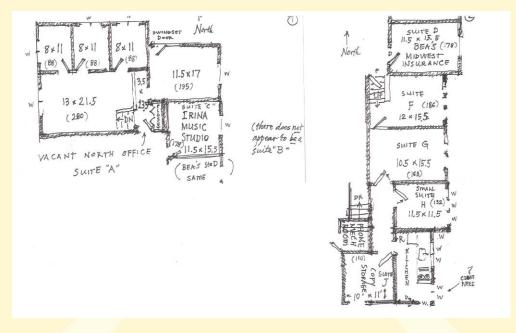

## \*\*\*RATES REDUCED\*\*\*

| O       |                          | 10 1120 N220022    |                                 |
|---------|--------------------------|--------------------|---------------------------------|
| Suite A | **LE <mark>ASED**</mark> | 672 rentable sf, § | 1,064/month total               |
| Suite B | **LEASED**               | 318 rentable sf,   | \$504/month total               |
| Suite C | **LEASED**               | 214 rentable sf,   | \$339/month total               |
| Suite D | **LEASED**               | 214 rentable sf,   | \$339/month total               |
| Suite E |                          | 388 rentable sf,   | \$614/month total               |
| Suite F | **LEASED**               | 223 rentable sf,   | \$353/month-total               |
| Suite G | **LEASED**               | 196 rentable sf,   | \$310/month total               |
| Suite H | **LEASED**               | 158 rentable sf,   | \$250/month total               |
| Suite J | **LEASED**               | 132 rentable sf,   | \$209/month total               |
| Suite L | **LEASED**               | 312 rentable sf,   | \$621/month tot <mark>al</mark> |
| Suite M | **LEASED**               | 456 rentable sf.   | \$722/month total               |