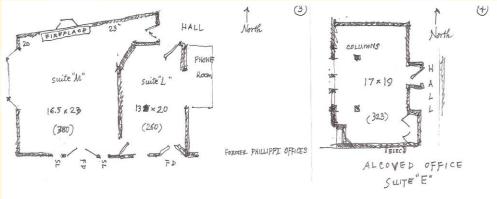

## \*\*\*RATES REDUCED\*\*\*

| O       |                          | 10 1120 N220022    |                                 |
|---------|--------------------------|--------------------|---------------------------------|
| Suite A | **LE <mark>ASED**</mark> | 672 rentable sf, § | 1,064/month total               |
| Suite B | **LEASED**               | 318 rentable sf,   | \$504/month total               |
| Suite C | **LEASED**               | 214 rentable sf,   | \$339/month total               |
| Suite D | **LEASED**               | 214 rentable sf,   | \$339/month total               |
| Suite E |                          | 388 rentable sf,   | \$614/month total               |
| Suite F | **LEASED**               | 223 rentable sf,   | \$353/month-total               |
| Suite G | **LEASED**               | 196 rentable sf,   | \$310/month total               |
| Suite H | **LEASED**               | 158 rentable sf,   | \$250/month total               |
| Suite J | **LEASED**               | 132 rentable sf,   | \$209/month total               |
| Suite L | **LEASED**               | 312 rentable sf,   | \$621/month tot <mark>al</mark> |
| Suite M | **LEASED**               | 456 rentable sf.   | \$722/month total               |

- •Suite E is newly renovated. New common conference room.
- •The bldg is 5,051 sf w/large common area & a discounted load factor.
- Gross rate includes real estate taxes, insurance, outside maintenance, electrical, inside maintenance, & gas.
- Great individual Class C office spaces for lease in excellent quiet location in high wooded area right off of Hwy 169 & Valley View Rd.
- Great exterior grounds with a small deck.
- Common area restrooms and a common updated kitchenette area.
- Good window line with extensive outside glass.
- Well maintained property with ample parking.
- Close to many great Eden Prairie, Edina, & Bloomington amenities.