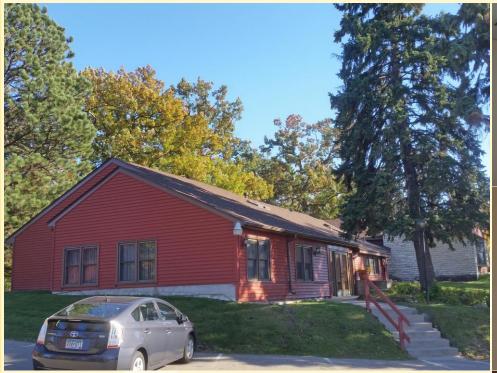

## 9975 Valley View Road Bldg

9975 Valley View Road Eden Prairie, MN 55344

Commercial Real Estate, LLC

- •Suite E is newly renovated. New common conference room.
- •The bldg is 5,051 sf w/large common area & a discounted load factor.
- Gross rate includes real estate taxes, insurance, outside maintenance, electrical, inside maintenance, & gas.
- Great individual Class C office spaces for lease in excellent quiet location in high wooded area right off of Hwy 169 & Valley View Rd.
- Great exterior grounds with a small deck.
- Common area restrooms and a common updated kitchenette area.
- Good window line with extensive outside glass.
- Well maintained property with ample parking.
- Close to many great Eden Prairie, Edina, & Bloomington amenities.