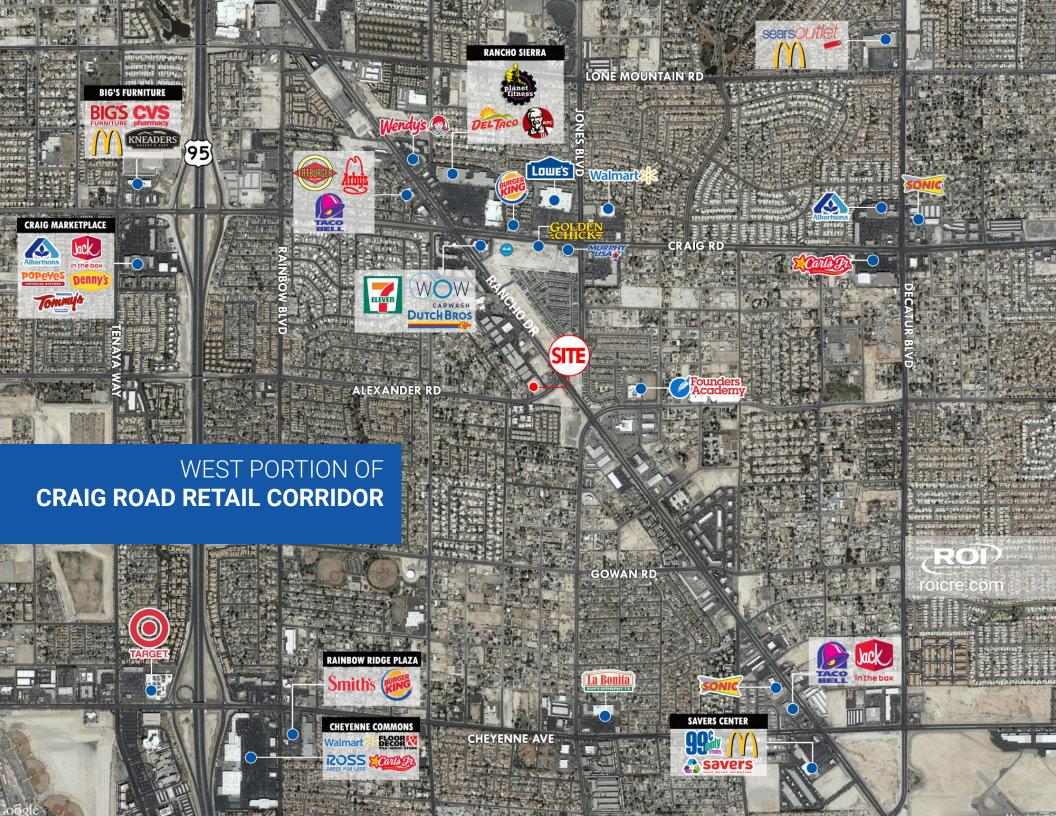

# PROPERTY **HIGHLIGHTS**

 ±1.26 AC of Land Available at the NWC of Rancho & Alexander

Pad A: ±0.69 AC Pad B: ±0.57AC

- Property is located along busy Rancho Dr corridor allowing easy access to amenities, schools and shopping
- Easy access to US 95 via Craig Rd interchange

### **RETAIL PADS FOR LEASE**

W-NWC N Rancho Dr & W Alexander Rd Las Vegas, NV 89130