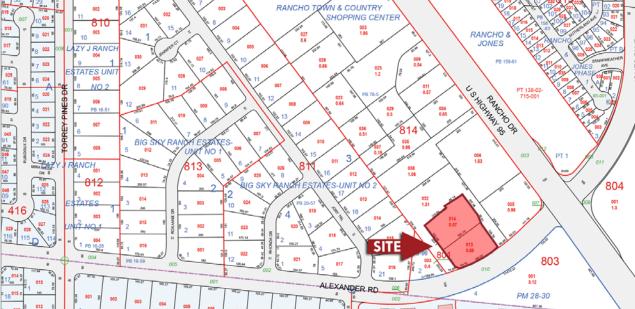

The subject property is comprised of 2 parcels with cross-access to both Alexander Rd and Rancho Dr

138-02-814-013
138-02-814-014
APN

Limited Commercial (C-1)
ZONING

25,200 VPD
Rancho Dr