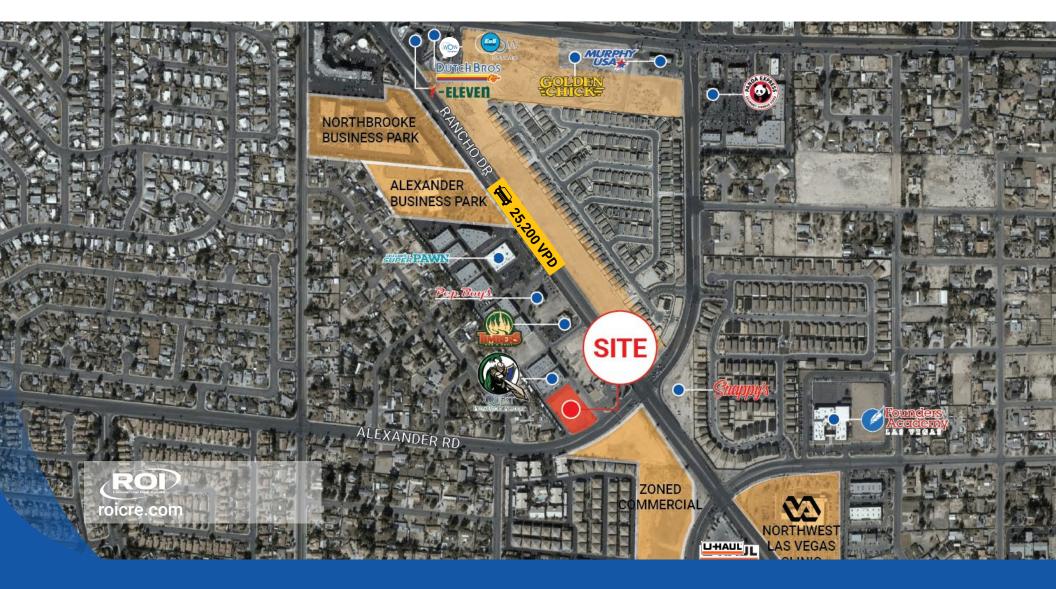

# PROPERTY **HIGHLIGHTS**

 ±1.26 AC of Land Available at the NWC of Rancho & Alexander

Pad A: ±0.69 AC Pad B: ±0.57AC

- Property is located along busy Rancho Dr corridor allowing easy access to amenities, schools and shopping
- Easy access to US 95 via Craig Rd interchange

The subject property is comprised of 2 parcels with cross-access to both Alexander Rd and Rancho Dr

138-02-814-013
138-02-814-014
APN

Limited Commercial (C-1)
ZONING

25,200 VPD
Rancho Dr

### **RETAIL PADS FOR LEASE**

W-NWC N Rancho Dr & W Alexander Rd Las Vegas, NV 89130