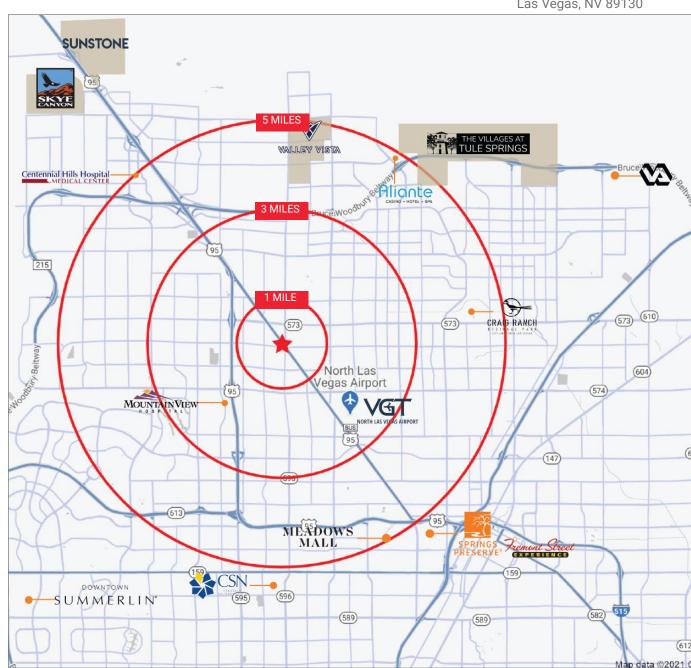

# AREA **DEMOGRAPHICS**

#### POPULATION

1 Mile 3 Miles 5 Miles 15.007 170.735 453.579

### **AVERAGE HHI**

1 Mile 3 Miles 5 Miles \$93,685 \$89,275 \$96,104