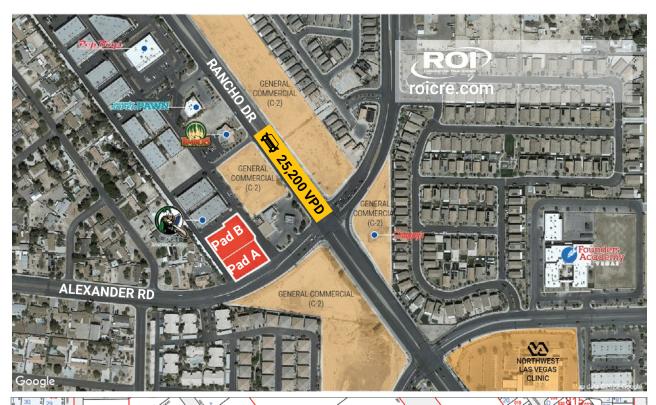

# PROPERTY **HIGHLIGHTS**

 ±1.26 AC of Land Available at the NWC of Rancho & Alexander

Pad A: ±0.69 AC Pad B: ±0.57AC

- Property is located along busy Rancho Dr corridor allowing easy access to amenities, schools and shopping
- Easy access to US 95 via Craig Rd interchange

The subject property is comprised of 2 parcels with cross-access to both Alexander Rd and Rancho Dr

138-02-814-013
138-02-814-014
APN

Limited Commercial (C-1)
ZONING

25,200 VPD
Rancho Dr

### **RETAIL PADS FOR LEASE**

W-NWC N Rancho Dr & W Alexander Rd Las Vegas, NV 89130