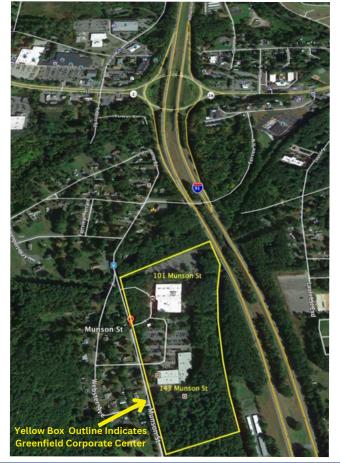

With its convenient location and ample parking, situated on a 25acre suburban corporate campus, Greenfield Corporate Center provides a welcoming environment for clients and employees. This well-designed unit features versatile workspaces, a reception area, private offices, break room, and computer/telecom room.

#### **PROPERTY HIGHLIGHTS**

- Security Desk; Card Access System
- On-Site Management & Maintenance
- Gazebos; 1-Mile Nature Walking Trail
- Easy Access to Route 2, Interstate 91, 5 College Area
- Generator, Food Vending Area, Work Out Area
- Quality Co-Tenants
- High Speed Telecom