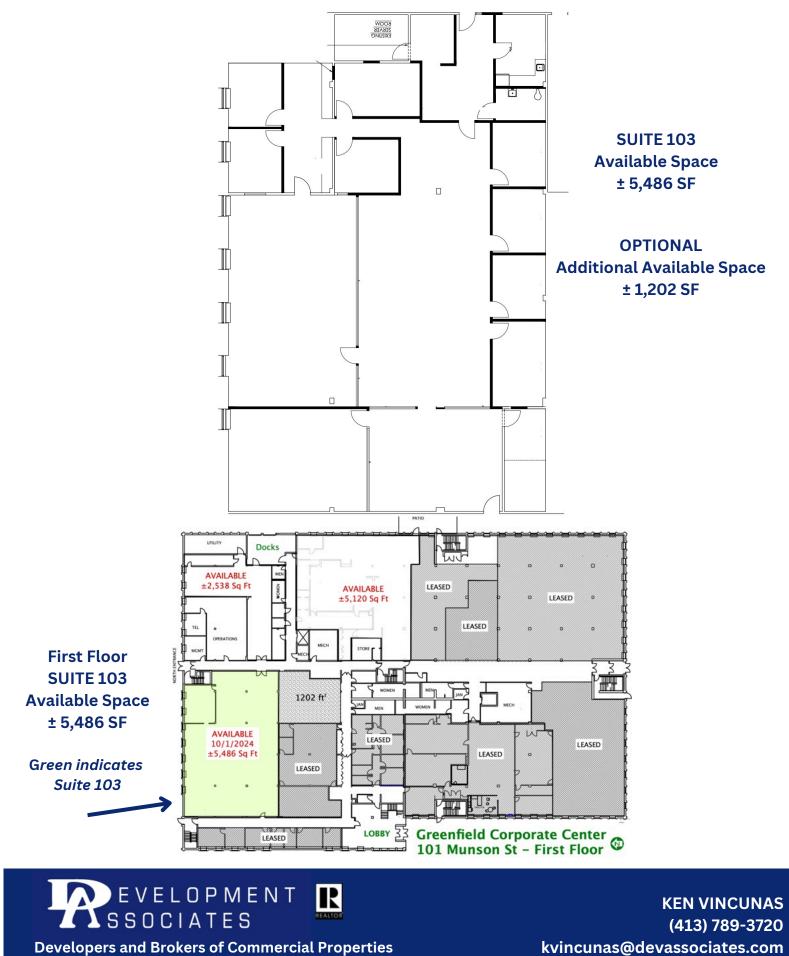

#### FOR LEASE | 101 MUNSON STREET, SUITE 103

± 5,486 SF

**GREENFIELD, MA 01301** 

#### FOR LEASE | 101 MUNSON STREET, SUITE 103

± 5,486 SF

### FOR LEASE | 101 MUNSON STREET, SUITE 103 ± 5,

± 5,486 SF