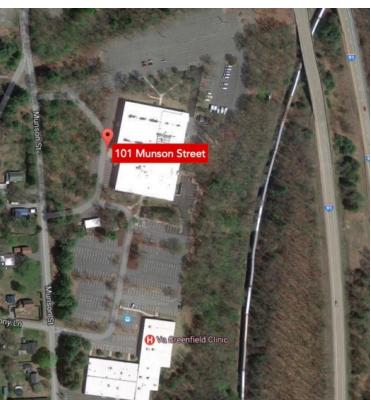

#### FOR LEASE | 101 MUNSON STREET, SUITE 103

± 5,486 SF

**GREENFIELD, MA 01301** 

#### **PROPERTY DESCRIPTION**

Development Associates is pleased to offer For Lease +/- 5,485 Square Foot of professional office space located at 101 Munson Street, in Greenfield, MA. This prime commercial property offers modern and spacious suites, perfect for office and medical uses.