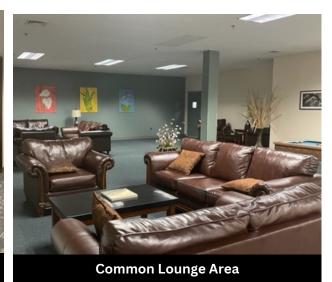

With its convenient location and ample parking, situated on a 25acre suburban corporate campus, Greenfield Corporate Center provides a welcoming environment for clients and employees. This well-designed unit features versatile workspaces, a reception area, private offices, break room, and computer/telecom room.