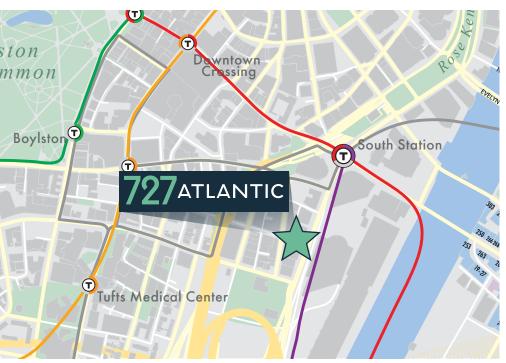

BOSTON REALTY ADVISORS is pleased to present 3,226 SF and 3,241 SF of office space for lease at 727 ATLANTIC AVENUE. Conveniently located steps from Boston's largest commuting hub, South Station, makes 727 ATLANTIC AVENUE an attractive option for many innovating and growing companies.