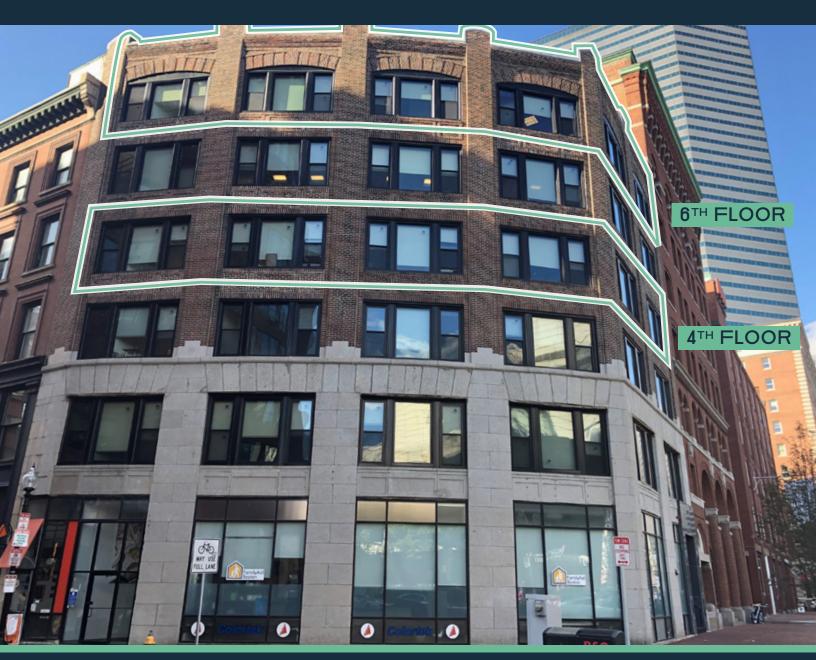

## ATLANTIC 3,226 & 3,241 SF AVAILABLE

OFFICE SPACE FOR LEASE - BOSTON, MA

BUILDING SIZE 19,151 SF LEASE TERM 3-5 years AVAILABLE SPACE 4th Floor - 3,226 SF

6<sup>th</sup> Floor – 3,241 SF

ASKING RATE
Negotiable