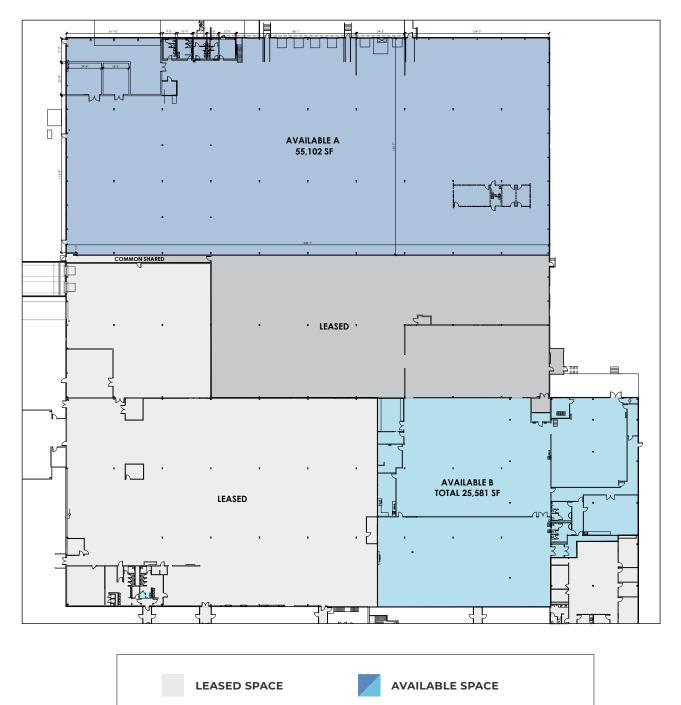

## Floor Plan & Layout

# Garnet Valley Industrial Center

55,102 SF & 25,581 SF of Fully Climate Controlled Flex/Warehouse Space Available for Lease

25,581 SF

55.102 SF

## **Property Highlights**

- → 25,581 SF or 55,102 SF Units Available
- → Fully Climate Controlled Space
- → Possible Outdoor Storage
- → Trailer Parking
- → Wet Sprinkler System
- → Heavy Power
- → New Roof (2022)
- Recent Upgrades to Parking Lot, Landscaping, Exterior Façade