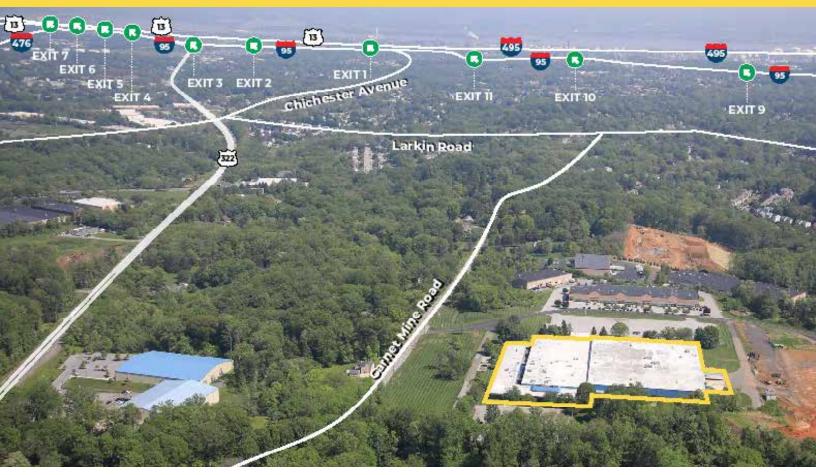

## **Premier Location**

 Excellent location with close proximity to both I-95 (3.0 miles) and I-476 (7.8 miles) via the immediately adjacent US Route 322 offering convenient access to the greater Mid-Atlantic and Northeast regions.