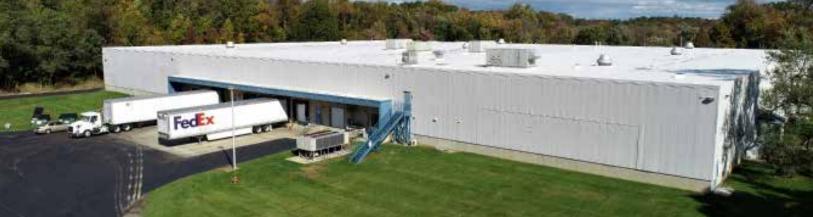

### THE PROPERTY

1515 Garnet Mine Road Garnet Valley, PA 19060

### FLEX/INDUSTRIAL

## **Property Highlights**

- → 25,581 SF or 55,102 SF Units Available
- → Fully Climate Controlled Space
- → Possible Outdoor Storage
- → Trailer Parking
- → Wet Sprinkler System
- → Heavy Power
- → New Roof (2022)
- Recent Upgrades to Parking Lot, Landscaping, Exterior Façade