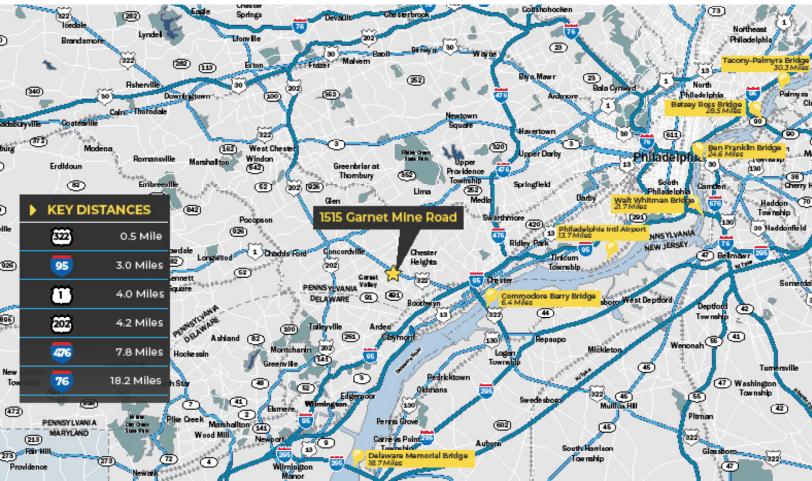

## **Premier Location**

 Excellent location with close proximity to both I-95 (3.0 miles) and I-476 (7.8 miles) via the immediately adjacent US Route 322 offering convenient access to the greater Mid-Atlantic and Northeast regions.