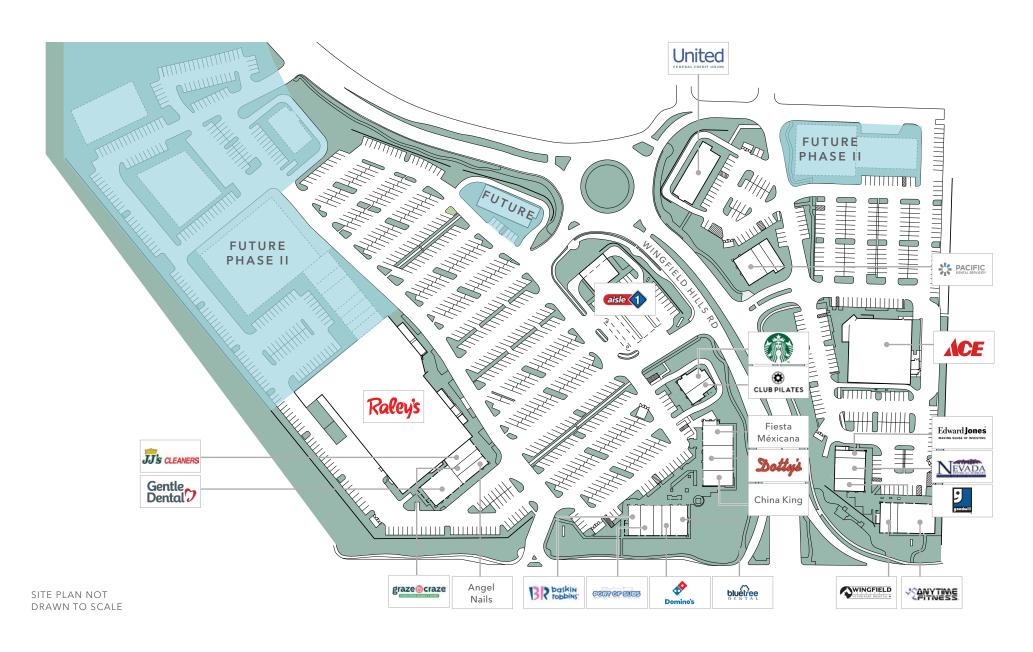

idder.com

LIC N° S.0182046



With major co-tenants and convenient location, Pioneer Meadows is an excellent option for employers looking to be at the heart of it all.

#### PROPERTY HIGHLIGHTS

Flexible lease terms and generous tenant improvement allowance for qualified tenants

One Mile East of Golden Eagle Regional Park which draws over one million visitors annually

Adjacent properties include the Trails at Pioneer Meadows, Morning Star Assisted Living, and Wingfield Hills Health & Wellness Skilled Nursing Facility

Located on Vista Blvd, one of three main arterials providing access to Spanish Springs

Morning Star and Wingfield Hills have around the clock staffing with hundreds employed at full capacity

#### **CO-TENANTS INCLUDE:**





















SITE PLAN NOT DRAWN TO SCALE





# Pioneer Meadows East

B–110  $\pm 1,2$ 

B-120

±1,250