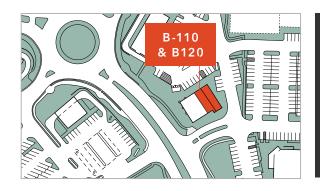

der.com

LIC N° S.0182046



With major co-tenants and convenient location, Pioneer Meadows is an excellent option for employers looking to be at the heart of it all.

#### PROPERTY HIGHLIGHTS

Flexible lease terms and generous tenant improvement allowance for qualified tenants

One Mile East of Golden Eagle Regional Park which draws over one million visitors annually

Adjacent properties include the Trails at Pioneer Meadows, Morning Star Assisted Living, and Wingfield Hills Health & Wellness Skilled Nursing Facility

Located on Vista Blvd, one of three main arterials providing access to Spanish Springs

Morning Star and Wingfield Hills have around the clock staffing with hundreds employed at full capacity

#### **CO-TENANTS INCLUDE:**





















SITE PLAN NOT DRAWN TO SCALE





# Pioneer Meadows East

B–110  $\pm 1,2$ 

B-120

±1,250