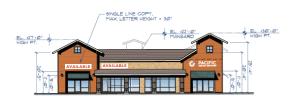

nient location, Pioneer Meadows is an excellent option for employers looking to be at the heart of it all.

#### PROPERTY HIGHLIGHTS

Flexible lease terms and generous tenant improvement allowance for qualified tenants

One Mile East of Golden Eagle Regional Park which draws over one million visitors annually

Adjacent properties include the Trails at Pioneer Meadows, Morning Star Assisted Living, and Wingfield Hills Health & Wellness Skilled Nursing Facility

Located on Vista Blvd, one of three main arterials providing access to Spanish Springs

Morning Star and Wingfield Hills have around the clock staffing with hundreds employed at full capacity

#### **CO-TENANTS INCLUDE:**





















SITE PLAN NOT DRAWN TO SCALE





# Pioneer Meadows East

B–110  $\pm 1,2$ 

B-120

±1,250