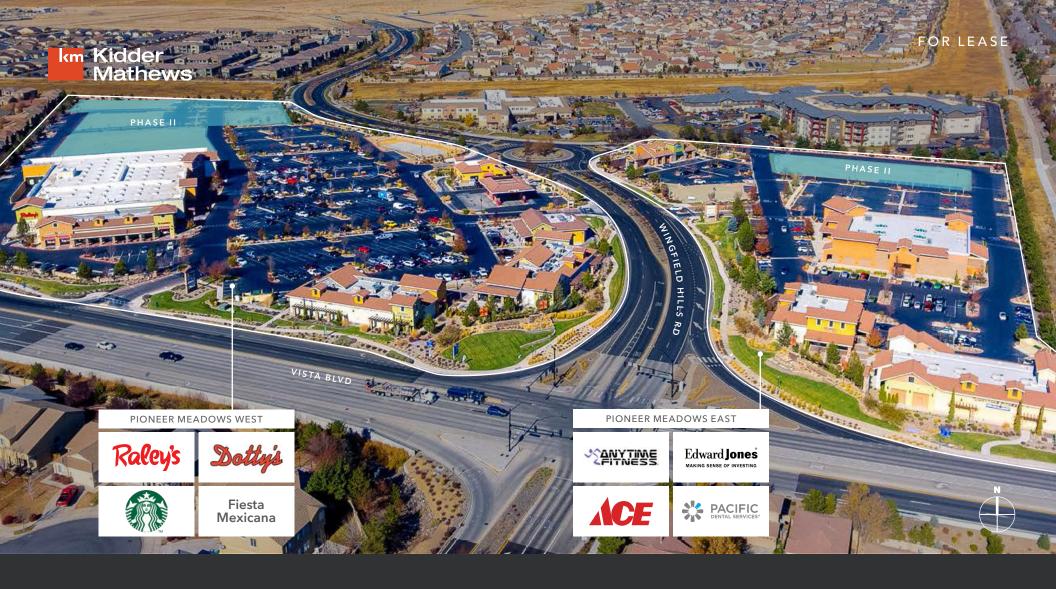

# PIONEER MEADOWS MARKETPLACE

Flexible Retail Leasing Opportunities Available in a High-Traffic Center in Sparks Submarket

VISTA BLVD & WINGFIELD HILLS RD | SPARKS, NV

## SEAN RETZLOFF

775.470.8879 sean.retzloff@kidder.com

LIC N° S.0182046

With major co-tenants and convenient location, Pioneer Meadows is an excellent option for employers looking to be at the heart of it all.

#### PROPERTY HIGHLIGHTS

Flexible lease terms and generous tenant improvement allowance for qualified tenants

One Mile East of Golden Eagle Regional Park which draws over one million visitors annually

Adjacent properties include the Trails at Pioneer Meadows, Morning Star Assisted Living, and Wingfield Hills Health & Wellness Skilled Nursing Facility

Located on Vista Blvd, one of three main arterials providing access to Spanish Springs

Morning Star and Wingfield Hills have around the clock staffing with hundreds employed at full capacity

#### **CO-TENANTS INCLUDE:**

SITE PLAN NOT DRAWN TO SCALE