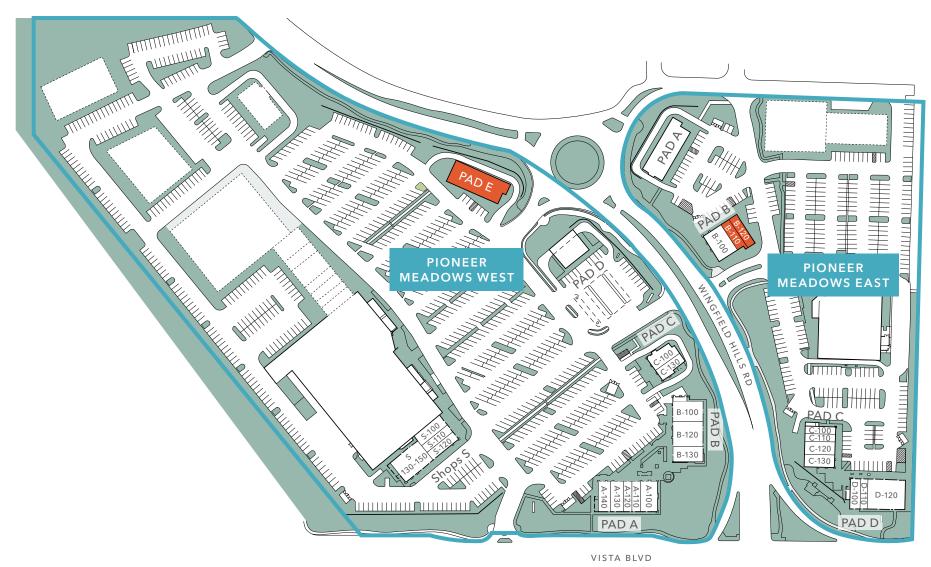

FF

775.470.8879 sean.retzloff@kidder.com

LIC N° S.0182046



With major co-tenants and convenient location, Pioneer Meadows is an excellent option for employers looking to be at the heart of it all.

#### PROPERTY HIGHLIGHTS

Flexible lease terms and generous tenant improvement allowance for qualified tenants

One Mile East of Golden Eagle Regional Park which draws over one million visitors annually

Adjacent properties include the Trails at Pioneer Meadows, Morning Star Assisted Living, and Wingfield Hills Health & Wellness Skilled Nursing Facility

Located on Vista Blvd, one of three main arterials providing access to Spanish Springs

Morning Star and Wingfield Hills have around the clock staffing with hundreds employed at full capacity

#### **CO-TENANTS INCLUDE:**





















SITE PLAN NOT DRAWN TO SCALE





# Pioneer Meadows East

B–110  $\pm 1,2$ 

B-120

±1,250