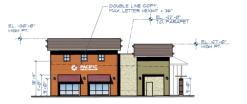

location, Pioneer Meadows is an excellent option for employers looking to be at the heart of it all.

#### PROPERTY HIGHLIGHTS

Flexible lease terms and generous tenant improvement allowance for qualified tenants

One Mile East of Golden Eagle Regional Park which draws over one million visitors annually

Adjacent properties include the Trails at Pioneer Meadows, Morning Star Assisted Living, and Wingfield Hills Health & Wellness Skilled Nursing Facility

Located on Vista Blvd, one of three main arterials providing access to Spanish Springs

Morning Star and Wingfield Hills have around the clock staffing with hundreds employed at full capacity

#### **CO-TENANTS INCLUDE:**





















SITE PLAN NOT DRAWN TO SCALE





# Pioneer Meadows East

B–110  $\pm 1,2$ 

B-120

±1,250