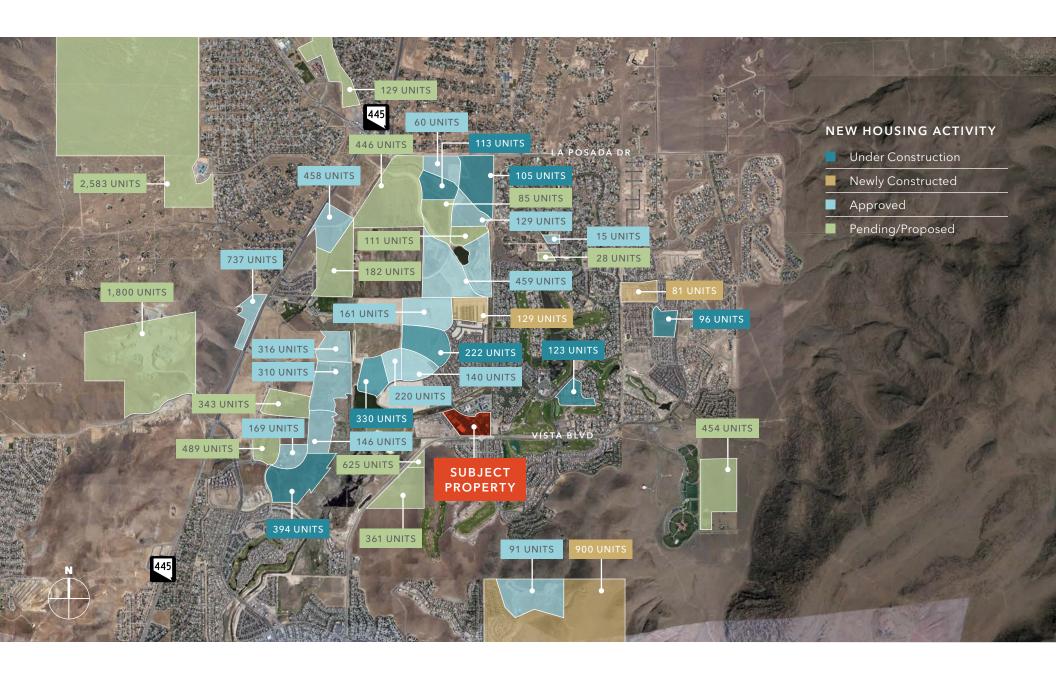

#### PROPERTY HIGHLIGHTS

Flexible lease terms and generous tenant improvement allowance for qualified tenants

One Mile East of Golden Eagle Regional Park which draws over one million visitors annually

Adjacent properties include the Trails at Pioneer Meadows, Morning Star Assisted Living, and Wingfield Hills Health & Wellness Skilled Nursing Facility

Located on Vista Blvd, one of three main arterials providing access to Spanish Springs

Morning Star and Wingfield Hills have around the clock staffing with hundreds employed at full capacity