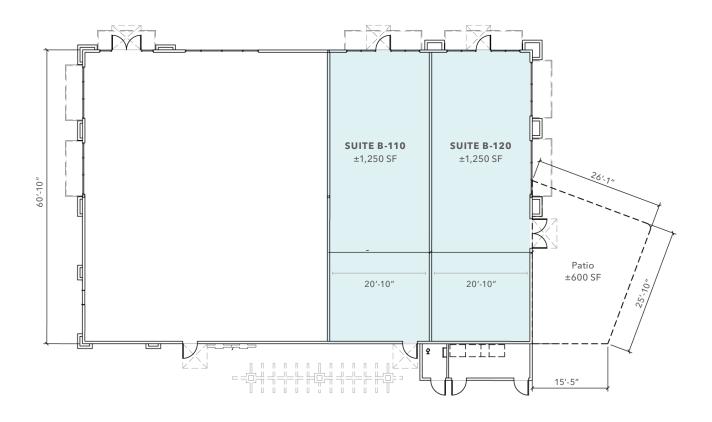

#### **CO-TENANTS INCLUDE:**

SITE PLAN NOT DRAWN TO SCALE

# Pioneer Meadows East

B–110  $\pm 1,2$ 

B-120

±1,250