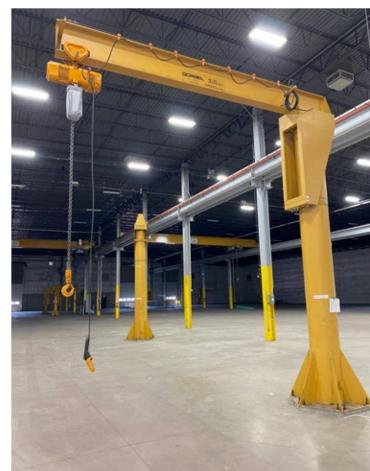

| DLEGD | S | $\mathbb{P}$ | E | 33 |
|-------|---|--------------|---|----|
|-------|---|--------------|---|----|

| Building Size   | ±74,850 SF                                                                 |                |  |
|-----------------|----------------------------------------------------------------------------|----------------|--|
| Office Size     | biline Size ±11,511 SF                                                     |                |  |
| Acreage         | 14.29 acres                                                                |                |  |
| Clear Height    | 30'                                                                        |                |  |
| Grade Doors     | 7 (16' x 16')<br>1 (16' x 16' with interior dock leveler)<br>1 (12' x 16') |                |  |
| Car Parking     | ±99 Spaces                                                                 |                |  |
| Trailer Parking | ±20 Spaces                                                                 |                |  |
| Fire Protection | Wet Sprinkler System                                                       |                |  |
| Lighting        | Energy-efficient LED                                                       |                |  |
| Gorbel Cranes   | ±9 cranes                                                                  |                |  |
| Gerry Blinebury | Collin Potter                                                              | Michael J. Mar |  |