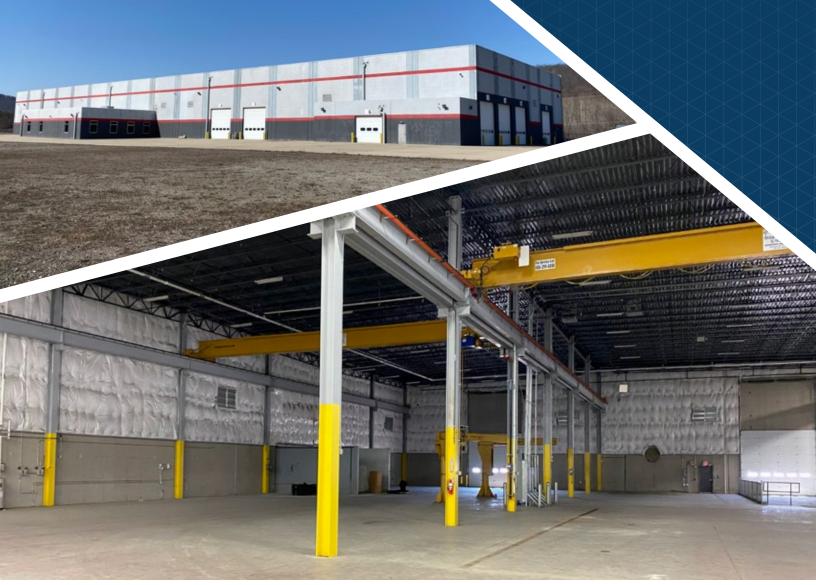

| DLEGD | S | $\mathbb{P}$ | E | 33 |
|-------|---|--------------|---|----|
|-------|---|--------------|---|----|

| Building Size   | ±74,850 SF                                                                 |                |  |
|-----------------|----------------------------------------------------------------------------|----------------|--|
| Office Size     | biline Size ±11,511 SF                                                     |                |  |
| Acreage         | 14.29 acres                                                                |                |  |
| Clear Height    | 30'                                                                        |                |  |
| Grade Doors     | 7 (16' x 16')<br>1 (16' x 16' with interior dock leveler)<br>1 (12' x 16') |                |  |
| Car Parking     | ±99 Spaces                                                                 |                |  |
| Trailer Parking | ±20 Spaces                                                                 |                |  |
| Fire Protection | Wet Sprinkler System                                                       |                |  |
| Lighting        | Energy-efficient LED                                                       |                |  |
| Gorbel Cranes   | ±9 cranes                                                                  |                |  |
| Gerry Blinebury | Collin Potter                                                              | Michael J. Mar |  |