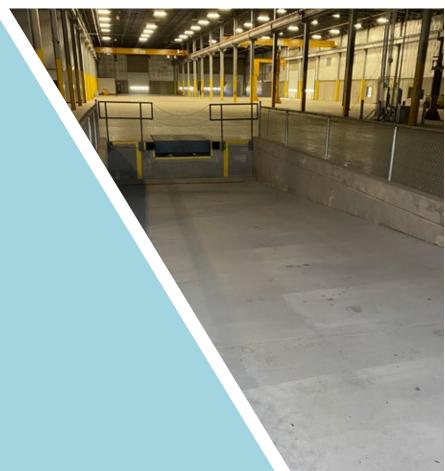

| DLEGD | S | $\mathbb{P}$ | E | 33 |
|-------|---|--------------|---|----|
|-------|---|--------------|---|----|

| Building Size   | ±74,850 SF                                                                 |                |  |
|-----------------|----------------------------------------------------------------------------|----------------|--|
| Office Size     | biline Size ±11,511 SF                                                     |                |  |
| Acreage         | 14.29 acres                                                                |                |  |
| Clear Height    | 30'                                                                        |                |  |
| Grade Doors     | 7 (16' x 16')<br>1 (16' x 16' with interior dock leveler)<br>1 (12' x 16') |                |  |
| Car Parking     | ±99 Spaces                                                                 |                |  |
| Trailer Parking | ±20 Spaces                                                                 |                |  |
| Fire Protection | Wet Sprinkler System                                                       |                |  |
| Lighting        | Energy-efficient LED                                                       |                |  |
| Gorbel Cranes   | ±9 cranes                                                                  |                |  |
| Gerry Blinebury | Collin Potter                                                              | Michael J. Mar |  |