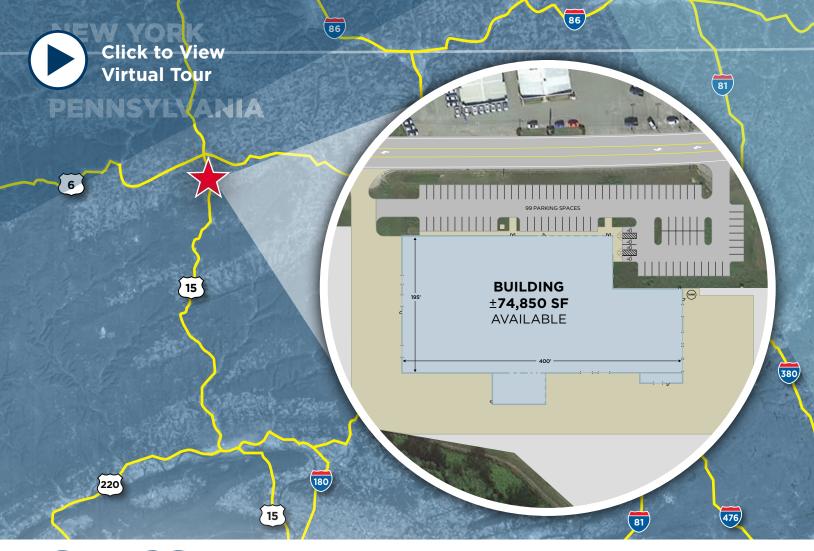

## ±74,850 SF AVAILABLE

**Gerry Blinebury** +1 717 231 7291

gerry.blinebury@cushwake.com

**Collin Potter** +1 717 231 7460 collin.potter@cushwake.com Michael J. Manzari, CCIM, SIOR **Executive Managing Director** +1 607 738 8458 mmanzari@pyramidbrokerage.com

| DLEGD | S | $\mathbb{P}$ | E | 33 |
|-------|---|--------------|---|----|
|-------|---|--------------|---|----|

| Building Size   | ±74,850 SF                                                                 |                |  |
|-----------------|----------------------------------------------------------------------------|----------------|--|
| Office Size     | biline Size ±11,511 SF                                                     |                |  |
| Acreage         | 14.29 acres                                                                |                |  |
| Clear Height    | 30'                                                                        |                |  |
| Grade Doors     | 7 (16' x 16')<br>1 (16' x 16' with interior dock leveler)<br>1 (12' x 16') |                |  |
| Car Parking     | ±99 Spaces                                                                 |                |  |
| Trailer Parking | ±20 Spaces                                                                 |                |  |
| Fire Protection | Wet Sprinkler System                                                       |                |  |
| Lighting        | Energy-efficient LED                                                       |                |  |
| Gorbel Cranes   | ±9 cranes                                                                  |                |  |
| Gerry Blinebury | Collin Potter                                                              | Michael J. Mar |  |