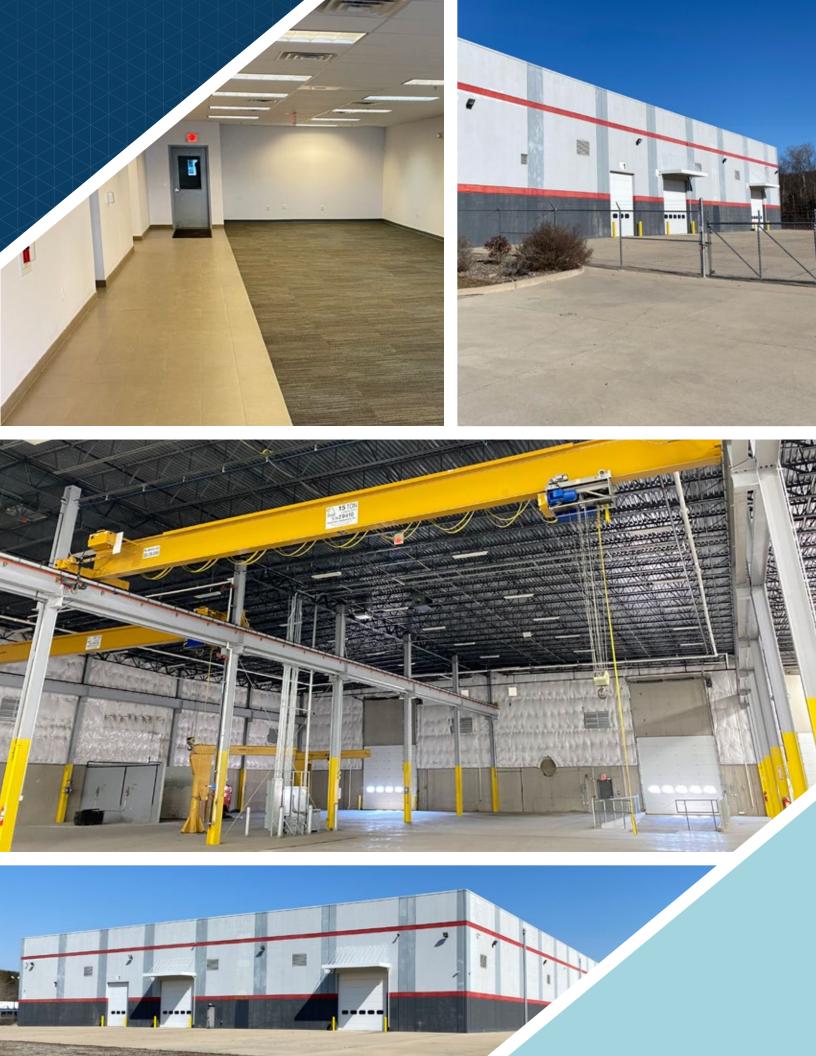

| DLEGD | S | $\mathbb{P}$ | E | 33 |
|-------|---|--------------|---|----|
|-------|---|--------------|---|----|

| Building Size   | ±74,850 SF                                                                 |                |  |
|-----------------|----------------------------------------------------------------------------|----------------|--|
| Office Size     | biline Size ±11,511 SF                                                     |                |  |
| Acreage         | 14.29 acres                                                                |                |  |
| Clear Height    | 30'                                                                        |                |  |
| Grade Doors     | 7 (16' x 16')<br>1 (16' x 16' with interior dock leveler)<br>1 (12' x 16') |                |  |
| Car Parking     | ±99 Spaces                                                                 |                |  |
| Trailer Parking | ±20 Spaces                                                                 |                |  |
| Fire Protection | Wet Sprinkler System                                                       |                |  |
| Lighting        | Energy-efficient LED                                                       |                |  |
| Gorbel Cranes   | ±9 cranes                                                                  |                |  |
| Gerry Blinebury | Collin Potter                                                              | Michael J. Mar |  |