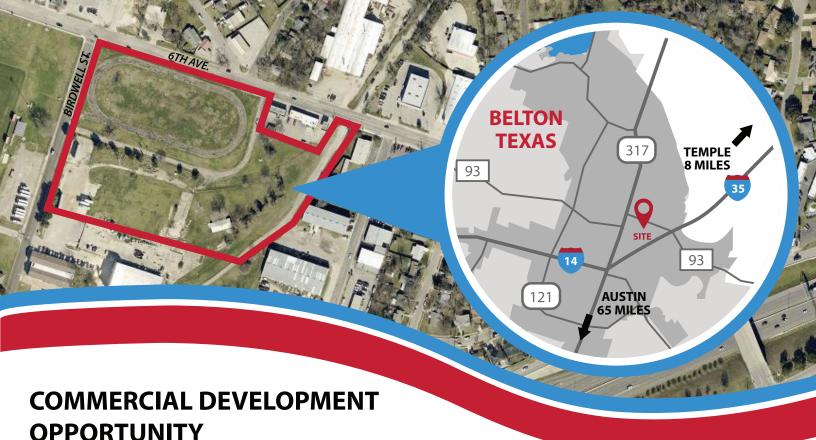

Birdwell St. & 6th Ave.

Property ID: 490544, 396590, 528590, 467617, 396588, 524740

## **PROPERTY FEATURES**

**Excellent location for mixed-use development.** 

- Approximately 10.5 Acres Available
- ▶ 11,796 TXDOT Daily Traffic Count
- Within 1/2 mile of IH-35
- Imagine Belton District Uptown Zone
- Gateway to University of Mary Hardin-Baylor