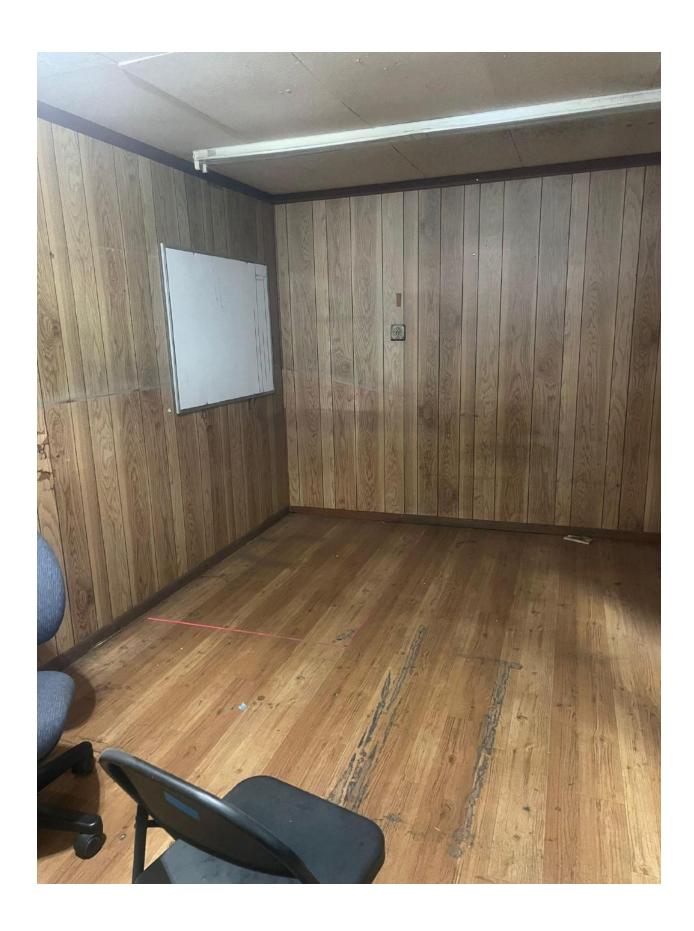

#### **Property Features:**

20' Ceiling Height 5300 SF (1.60MG)

Two 12 x 14 Roll Up Doors \$8,480 per month

Centrally Located Gated & Fenced Secure Yard

Office Space 300 SF 6 Parking Spaces