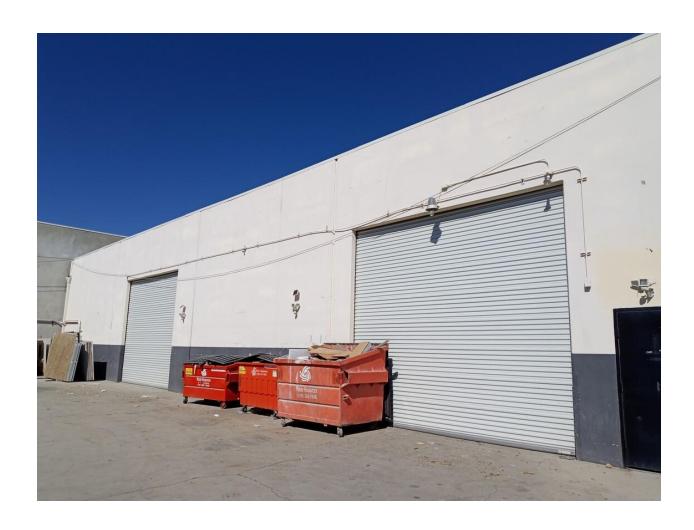

#### **Property Features:**

20' Ceiling Height 5300 SF (1.60MG)

Two 12 x 14 Roll Up Doors \$8,480 per month

Centrally Located Gated & Fenced Secure Yard

Office Space 300 SF 6 Parking Spaces

## Industrial Warehouse

5300SF BUILDING \$1.60MG \$8480 per month

Centrally Located | 300 SF Office Space Gated & Fenced Secure Yard