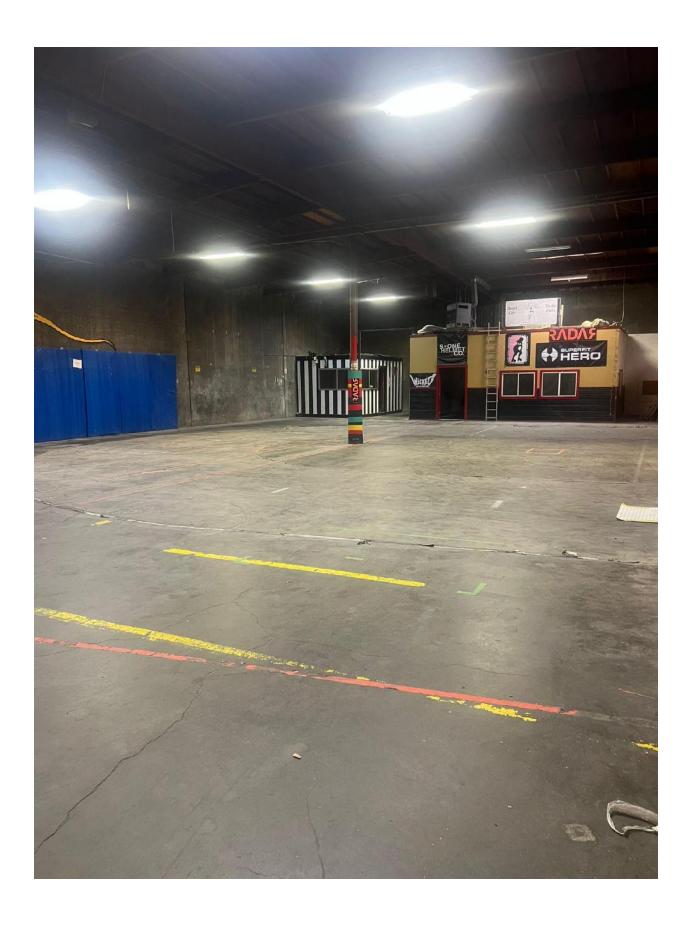

## Industrial Warehouse

1519 W 139th St

Gardena, CA 92284

20' Ceiling Height | Two 14 x 12 Drive-in Doors

Multiple Uses

\$1.60MG \$8480 per month

#### **Property Features:**

20' Ceiling Height 5300 SF (1.60MG)

Two 12 x 14 Roll Up Doors \$8,480 per month

Centrally Located Gated & Fenced Secure Yard

Office Space 300 SF 6 Parking Spaces

## Industrial Warehouse

5300SF BUILDING \$1.60MG \$8480 per month

Centrally Located | 300 SF Office Space Gated & Fenced Secure Yard