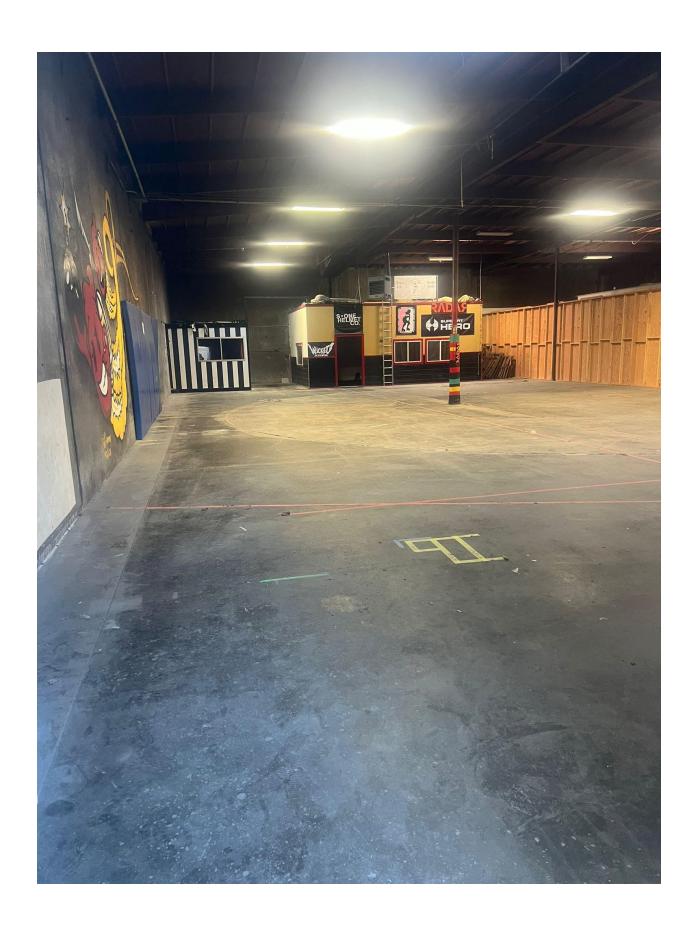

## Industrial Warehouse

1519 W 139th St

Gardena, CA 92284

20' Ceiling Height | Two 14 x 12 Drive-in Doors

Multiple Uses

\$1.60MG \$8480 per month

#### **Property Features:**

20' Ceiling Height 5300 SF (1.60MG)

Two 12 x 14 Roll Up Doors \$8,480 per month

Centrally Located Gated & Fenced Secure Yard

Office Space 300 SF 6 Parking Spaces

## Industrial Warehouse

5300SF BUILDING \$1.60MG \$8480 per month

Centrally Located | 300 SF Office Space Gated & Fenced Secure Yard