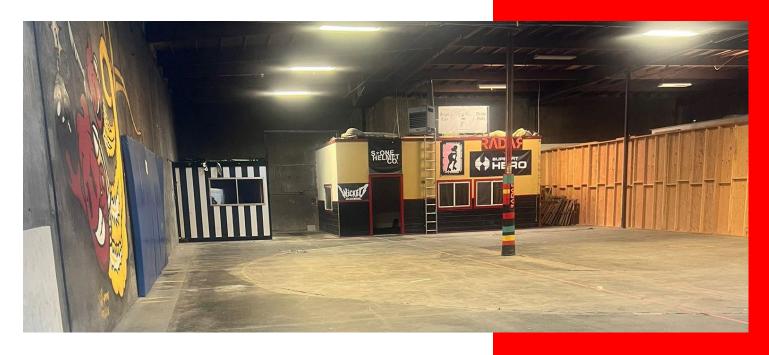

## Industrial Warehouse

1519 W 139th St

Gardena, CA 92284

20' Ceiling Height | Two 14 x 12 Drive-in Doors

Multiple Uses

\$1.60MG \$8480 per month

#### **Property Features:**

20' Ceiling Height 5300 SF (1.60MG)

Two 12 x 14 Roll Up Doors \$8,480 per month

Centrally Located Gated & Fenced Secure Yard

Office Space 300 SF 6 Parking Spaces

## Industrial Warehouse

5300SF BUILDING \$1.60MG \$8480 per month

Centrally Located | 300 SF Office Space Gated & Fenced Secure Yard