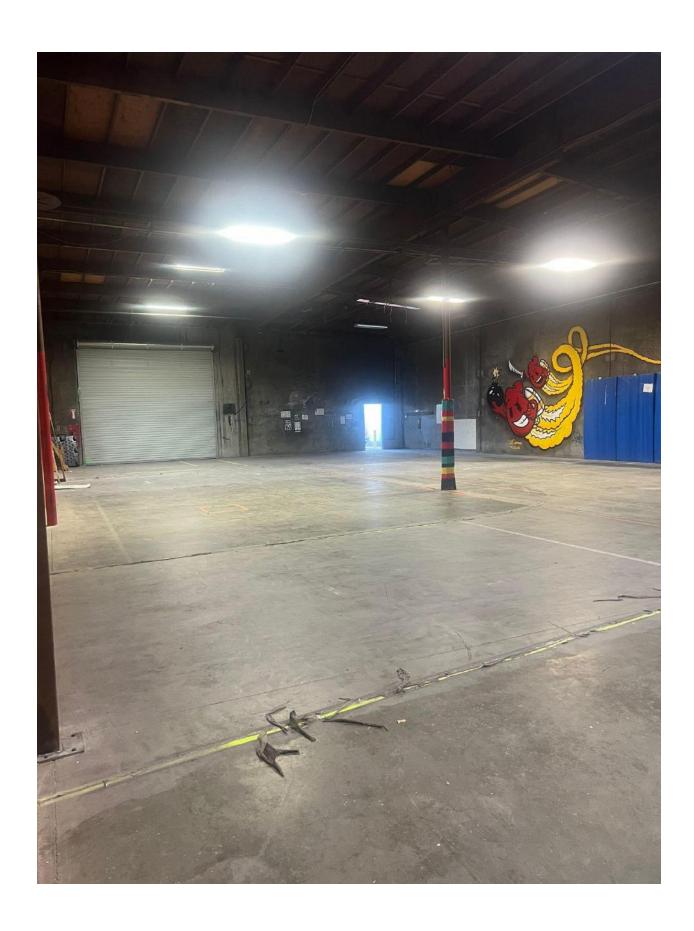

#### **Property Features:**

20' Ceiling Height 5300 SF (1.60MG)

Two 12 x 14 Roll Up Doors \$8,480 per month

Centrally Located Gated & Fenced Secure Yard

Office Space 300 SF 6 Parking Spaces

#### **Property Features:**

- Located only ten minutes from LAX and just three blocks from the Harbor (110) Freeway, near 91 / 105 / 710 / 405 etc.
- Maneuvering room for trucks, clear span warehouse space (few posts), light and bright with skylights, Restroom.
- Power Supply Amps: 400 Volts: 277- 480 Phase: 3 Wire: 4
- Free standing building ideal for warehousing, distribution, showroom, Manufacturing, wholesale or retail applications.

- Located midway between Downtown Los Angeles and the L.A. / Long Beach Harbor, just off the Harbor (110) Freeway.
- Privately Gated Fenced & Secured Yard
- well lighted, Bright, Sunny with Skylights, Includes all utilities
- Clear span few posts open bright warehouse, Smooth concrete floor