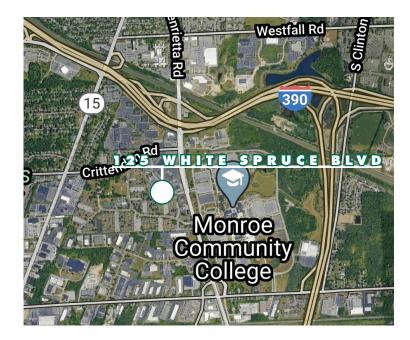

# Southview Commons

Retail, Office & Flex Space Available

125 White Spruce Boulevard Brighton, New York 14623

# **Property Overview**

Southview Commons is an office and retail development in suburban Rochester, NY (Town of Brighton). Centrally located in a densely developed area, this property offers superior expressway access and is surrounded by office parks, hotels, multi-family residential, retail amenities, Monroe Community College and The University of Rochester Medical Center (Strong). 125 White Spruce Boulevard offers a unique mix of retail, office, medical and showroom/flex opportunities in this central location off of East Henrietta Road.