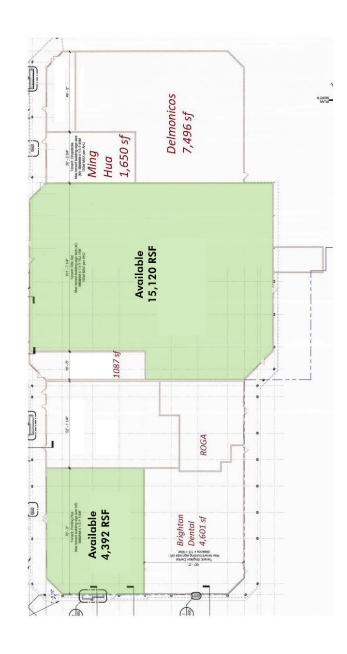

#### Offering Details

- + Individual Suites Sizes From 4,000 15,000 Square Feet Available
- Retail, Office, Medical and Flex/ Showroom Opportunities are Currently Available
- + Lease Rate
  - Negotiable

## **Features**

- + Current Availabilities:
  - 15,120 SF with Loading Dock
  - 4,392 SF End Cap Space
- + Ample Parking
- + Building Signage
- + Recent Exterior Renovations