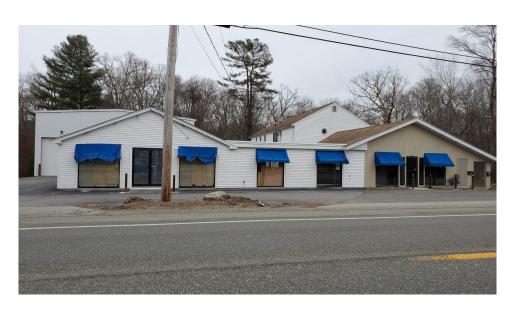

## 280 South Main (Route 28) W. Bridgewater, MA

## 2,000-2,500 SF Retail

- Sub-Dividable
- Ready for Buildout

- 100 Amp Electrical
- Zoned Business

No warranty or representation, express or implied, is made as to the accuracy of the information contained herein, and the same is submitted subject to errors, omissions, change of price, rental or other conditions, withdrawal without notice.