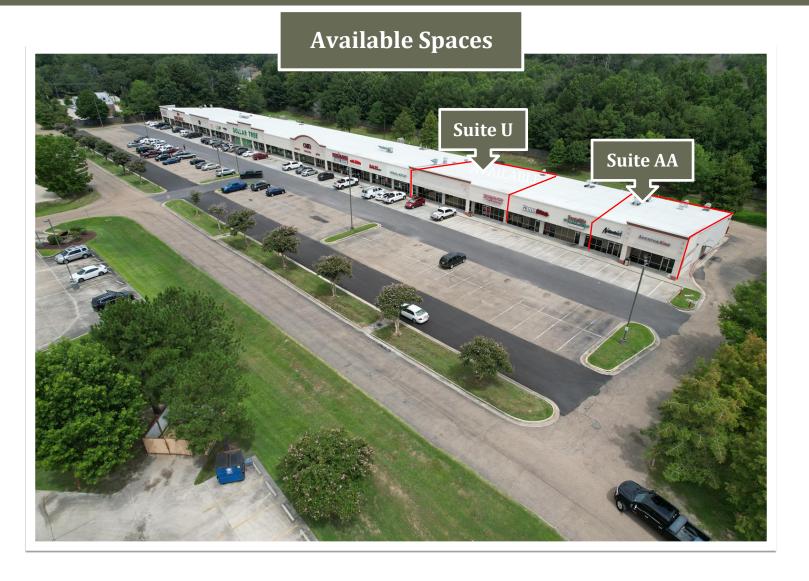

#### AVAILABLE SPACES

| Suite U  | 6,900 SF (Demisable) |  |  |
|----------|----------------------|--|--|
| Suite AA | 2,700 SF (Demisable/ |  |  |
|          | Drive Thru)          |  |  |

| DEMOGRAPHIC SNAPSHOT | 1 MILE   | 3 MILES  | 5 MILES  |
|----------------------|----------|----------|----------|
| Total Population     | 2,044    | 15,491   | 27,348   |
| Average HH Income    | \$90,485 | \$95,345 | \$86,420 |
| Daytime Population   | 2,155    | 13,481   | 22,495   |