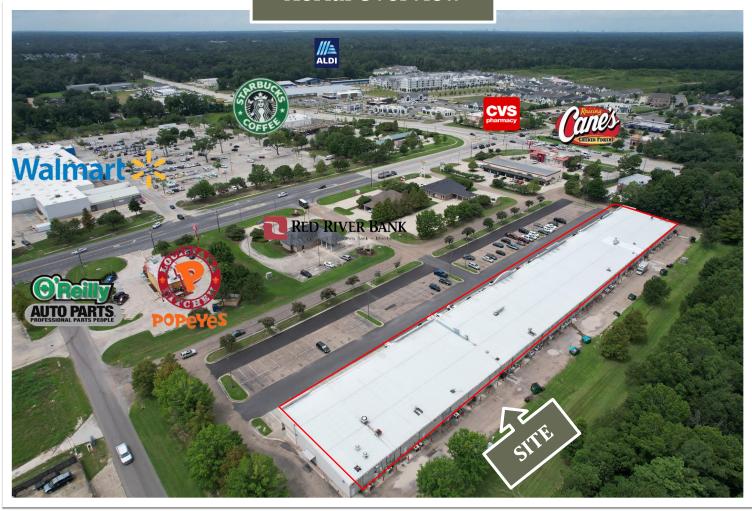

### PROPERTY OVERVIEW

- Prime location near Walmart Supercenter, attracting a steady flow of customers
- Co-tenants include well-known national brands: CATO, Shoe Show, Wing Stop, Dollar Tree, and Papa John's
- 30 minutes from the renowned LSU campus and close to the top-ranked Central High School
- Excellent visibility, foot traffic, and growth potential for your business

# **Aerial Overview**