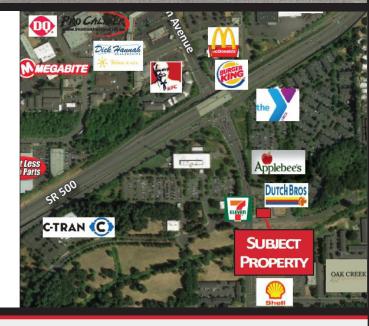

## **Springbrook Station** 5101 NE 112TH AVENUE | VANCOUVER, WA

## **PROPERTY INFORMATION**

- Location Anchored by 7-11 & Dutch Brothers Coffee
- \$ 22.00 Triple Net

**Katie Panarra** 

Direct: 360.823.5101

- Generous Tenant Improvement Allowance
- Immediate Access to SR-500
- Quick Easy Access to I-5 & 1-205
- Zoned Community Commercial
- Ideal Uses Include Office Use, Insurance, Financial Services, Showroom, and more ...