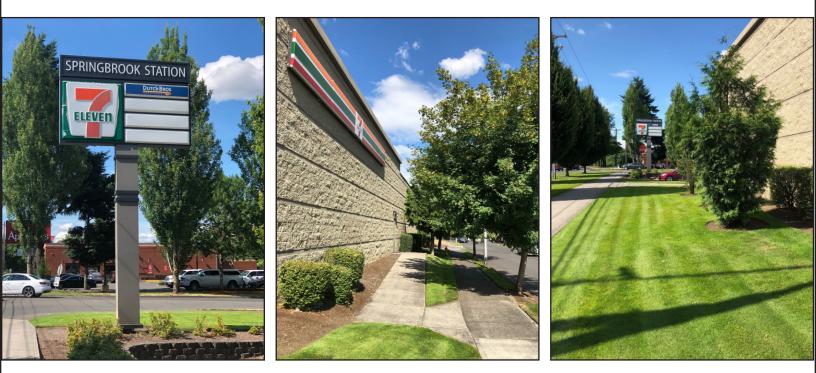

## **Springbrook Station** 5101 NE 112TH AVENUE | VANCOUVER, WA

## **PROPERTY INFORMATION**

- Location Anchored by 7-11 & Dutch Brothers Coffee
- \$ 22.00 Triple Net

**Katie Panarra** 

Direct: 360.823.5101

- Generous Tenant Improvement Allowance
- Immediate Access to SR-500
- Quick Easy Access to I-5 & 1-205
- Zoned Community Commercial
- Ideal Uses Include Office Use, Insurance, Financial Services, Showroom, and more ...