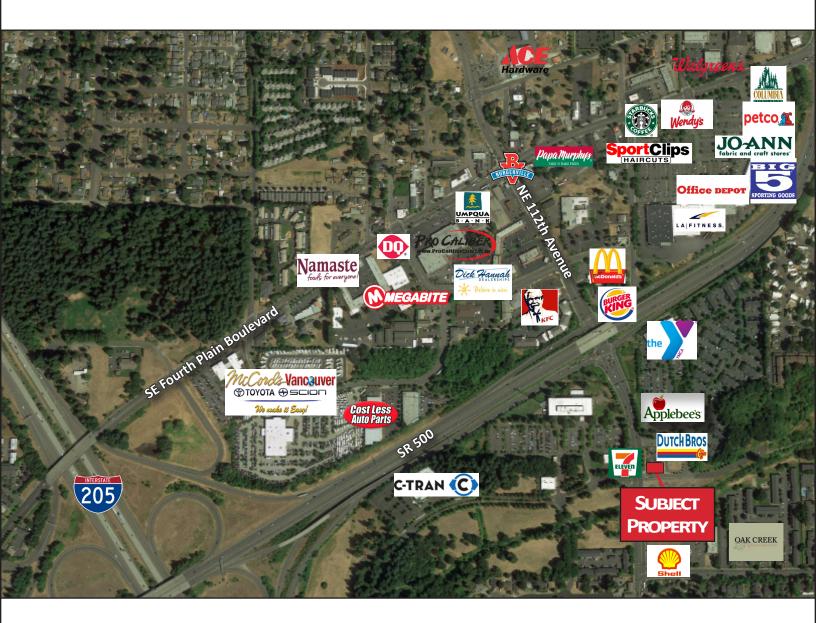

## **Springbrook Station** 5101 NE 112TH AVENUE | VANCOUVER, WA

## **PROPERTY INFORMATION**

- Location Anchored by 7-11 & Dutch Brothers Coffee
- \$ 22.00 Triple Net

**Katie Panarra** 

Direct: 360.823.5101

- Generous Tenant Improvement Allowance
- Immediate Access to SR-500
- Quick Easy Access to I-5 & 1-205
- Zoned Community Commercial
- Ideal Uses Include Office Use, Insurance, Financial Services, Showroom, and more ...