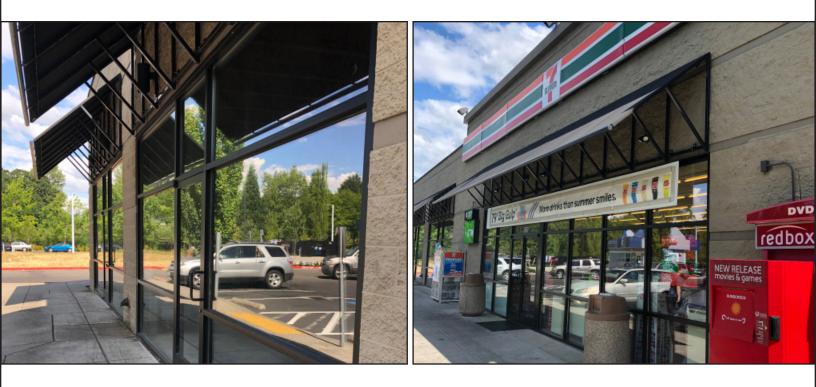

## **Springbrook Station** 5101 NE 112TH AVENUE | VANCOUVER, WA

## **PROPERTY INFORMATION**

- Location Anchored by 7-11 & Dutch Brothers Coffee
- \$ 22.00 Triple Net

**Katie Panarra** 

Direct: 360.823.5101

- Generous Tenant Improvement Allowance
- Immediate Access to SR-500
- Quick Easy Access to I-5 & 1-205
- Zoned Community Commercial
- Ideal Uses Include Office Use, Insurance, Financial Services, Showroom, and more ...