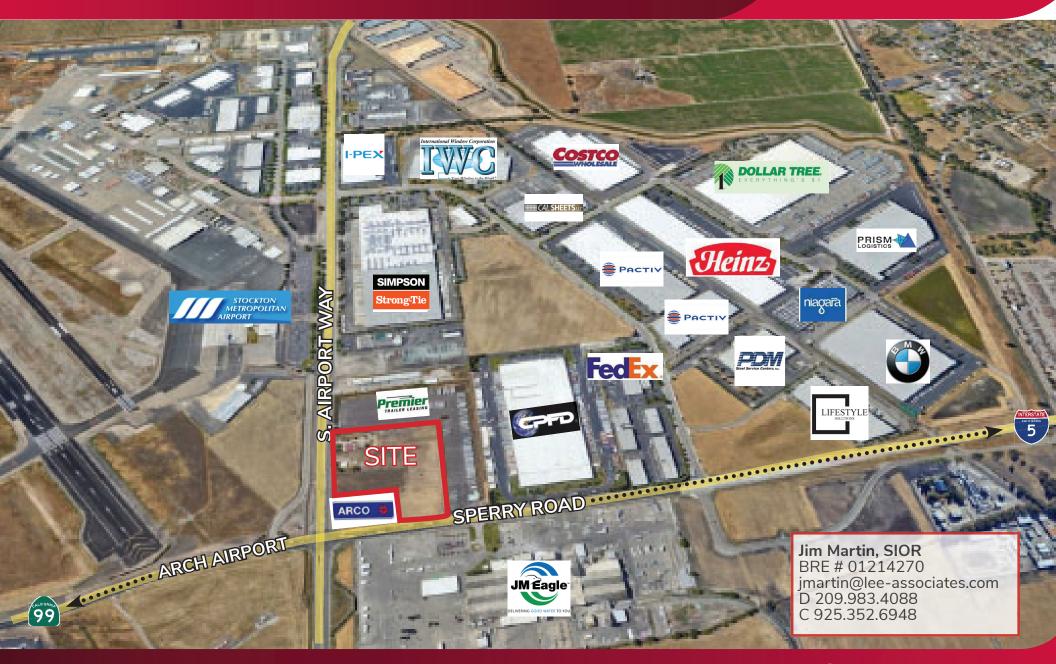

• Direct access/visibility to both Sperry Road and Airport Way. (2 street entrances)

• Located directly west of the Stockton Metropolitan Airport with commercial airline service (Allegiant) and freight service (Fed Ex, Amazon Prime)

• BNSF Intermodal facility is directly east less than 2 miles away.

UP Intermodal is approximately 3 miles south directly off Airport Way.

Ideally located between I-5 and Hwy 99 with excellent access to each via STAA
 Truck Route approved Arch/Sperry connector and French Camp/I-5 or Arch Road/
 Hwy 99 interchanges.

 Adjacent to new 12± acre Premier Trailer Leasing center and brand new Arco full service gas and diesel station at the south west corner of Airport Way and Sperry Avenue.

- Municipal services located in both Sperry Road and Airport Way.
- Located in rapidly expanding Central Valley industrial area.
- Located within Opportunity Zone .
- Immediately surrounded by and adjacent to some of the world's most recognizable companies, including Amazon (615,440± SF), Whirlpool (452,000± SF), Trader Joe's (770,000± SF), UNFI (545,000± SF), BMW (437,000± SF), Home Depot (195,000± SF), Target (1,400,000± SF), Cost Plus World Market (1,500,000± SF) Dollar Tree (825,000± SF) and Costco(419,000± SF)