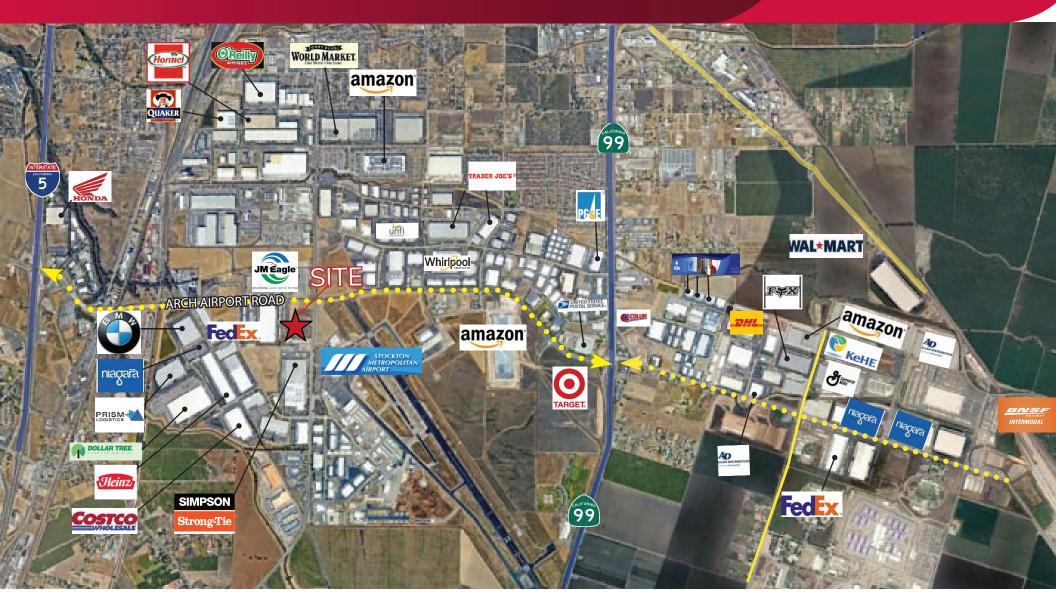

• Direct access/visibility to both Sperry Road and Airport Way. (2 street entrances)

• Located directly west of the Stockton Metropolitan Airport with commercial airline service (Allegiant) and freight service (Fed Ex, Amazon Prime)

• BNSF Intermodal facility is directly east less than 2 miles away.

UP Intermodal is approximately 3 miles south directly off Airport Way.

Ideally located between I-5 and Hwy 99 with excellent access to each via STAA
 Truck Route approved Arch/Sperry connector and French Camp/I-5 or Arch Road/
 Hwy 99 interchanges.

 Adjacent to new 12± acre Premier Trailer Leasing center and brand new Arco full service gas and diesel station at the south west corner of Airport Way and Sperry Avenue.

- Municipal services located in both Sperry Road and Airport Way.
- Located in rapidly expanding Central Valley industrial area.
- Located within Opportunity Zone .
- Immediately surrounded by and adjacent to some of the world's most recognizable companies, including Amazon (615,440± SF), Whirlpool (452,000± SF), Trader Joe's (770,000± SF), UNFI (545,000± SF), BMW (437,000± SF), Home Depot (195,000± SF), Target (1,400,000± SF), Cost Plus World Market (1,500,000± SF) Dollar Tree (825,000± SF) and Costco(419,000± SF)