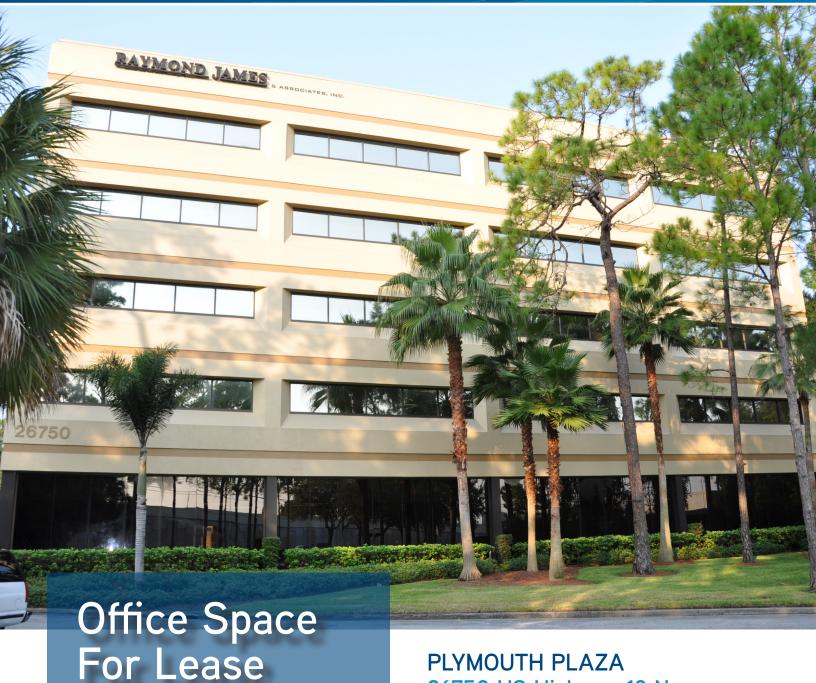

## PLYMOUTH PLAZA 26750 US Highway 19 N. Clearwater, FL 33761

This five-story Class "A" office building containing 53,723 square feet is conveniently located on the west side of U.S. Highway 19 between Countryside Boulevard and S.R. 580.

- > 1,747 -11,289 SF Available
- > 354 car parking garage
- > Campus-style working environment
- U.S. 19 signage
- > Close proximity to Westfield Countryside Mall, restaurants and retail services
- > \$22.00/SF Full Service