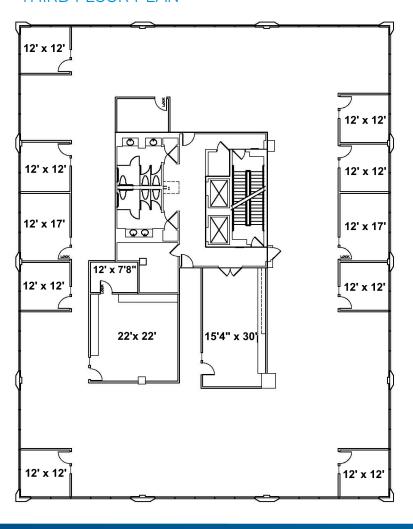

ALAN FELDSHUE
EXECUTIVE MANAGING DIRECTOR, OFFICE SERVICES
727 442 7296



COLLIERS INTERNATIONAL TAMPA BAY FLORIDA 311 Park Place Blvd., Suite 600 Clearwater, FL www.colliers.com

## PLYMOUTH PLAZA 26750 US Highway 19 N. Clearwater, FL 33761

This five-story Class "A" office building containing 53,723 square feet is conveniently located on the west side of U.S. Highway 19 between Countryside Boulevard and S.R. 580.

- > 1,747 -11,289 SF Available
- > 354 car parking garage
- > Campus-style working environment
- U.S. 19 signage
- > Close proximity to Westfield Countryside Mall, restaurants and retail services
- > \$22.00/SF Full Service

# 26750 US Highway 19 N. | Clearwater, FL

# Parking Garage Plymouth Plaza Plymouth Plaza Gazebo

## THIRD FLOOR PLAN





### **CONTACT US**

ALAN FELDSHUE

Executive Managing Director | Office Services 727 442 7296

alan.feldshue@colliers.com



COLLIERS INTERNATIONAL TAMPA BAY FLORIDA 311 Park Place Blvd., Suite 600 Clearwater, FL www.colliers.com