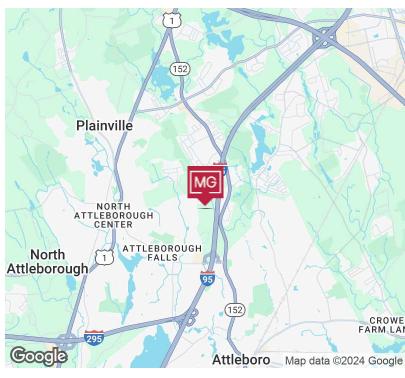

#### **LOCATION DESCRIPTION**

31 Larsen Way is well located in the North Attleboro Industrial Park in North Attleboro, Massachusetts, conveniently located just off I-95. I-495 is minutes to the north, Boston is 38 miles to the north and Providence is 15 miles to the south.