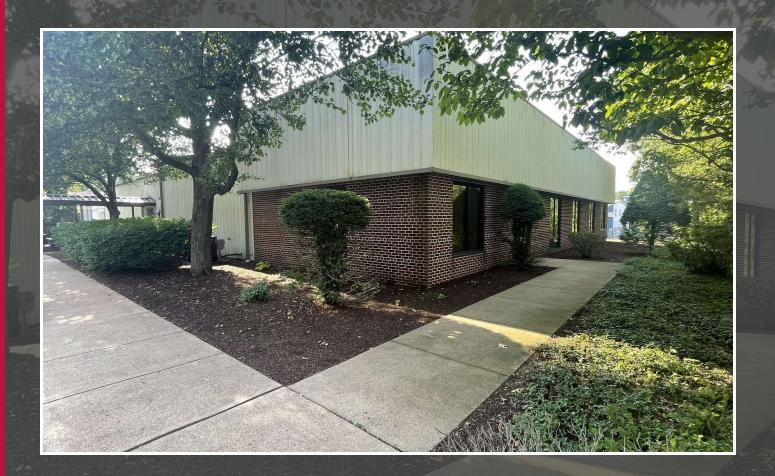

#### PROPERTY DESCRIPTION

The subject property consists of a modern 18,000 SF industrial building, situated on 1.82 acres of land. The building contains fully air-conditioned manufacturing space, ample power, concrete floors, a grade level door, office space, and 44 parking spaces.

#### PROPERTY HIGHLIGHTS

- 18,000 SF Manufacturing Space
- Fully Air-Conditioned
- Ample Power- 3-Phase
- 100% Wet Sprinkler System
- Grade Level Overhead Door
- Dock Lift Can Be Installed
- 2,000 SF Office Space
- North Attleboro Industrial Park
- Convenient Highway (I-95) Access