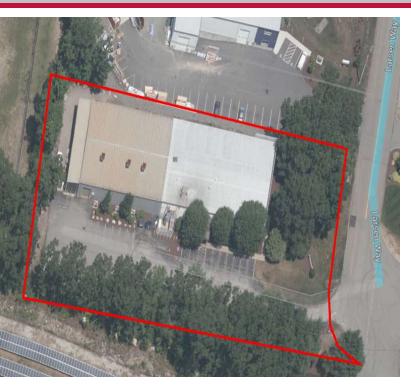

#### **OFFERING SUMMARY**

| Lease Rate:    | \$10.50 SF/yr (NNN) |
|----------------|---------------------|
| Available SF:  | 18,000 SF           |
| Lot Size:      | 1.82 Acres          |
| Building Size: | 18,000 SF           |

#### PROPERTY DESCRIPTION

The subject property consists of a modern 18,000 SF industrial building, situated on 1.82 acres of land. The building contains fully air-conditioned manufacturing space, ample power, concrete floors, a grade level door, office space, and 44 parking spaces.