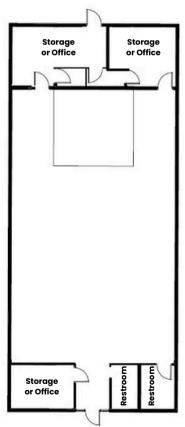

## **About the Property**

- 2,880± SF commercial space
- Building features a spacious open floor plan, ideal for a variety of business needs (former church)
- Layout includes several dedicated storage or private office spaces
- Property is well-suited for retail, office, or industrial use
- Located in downtown Little Rock, near Sonic, Larry's Pizza, Starbucks, The Hall, Mosaic Templars Cultural Center, residential, and more