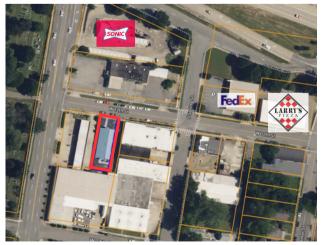

## DOWNTOWN COMMERCIAL BUILDING FOR SALE OR LEASE TO SALE OF LEASE

415 W 12TH STREET
LITTLE ROCK, AR 72201

53 2,880± Sq Ft

## **About the Property**

- 2,880± SF commercial space
- Building features a spacious open floor plan, ideal for a variety of business needs (former church)
- Layout includes several dedicated storage or private office spaces
- Property is well-suited for retail, office, or industrial use
- Located in downtown Little Rock, near Sonic, Larry's Pizza, Starbucks, The Hall, Mosaic Templars Cultural Center, residential, and more