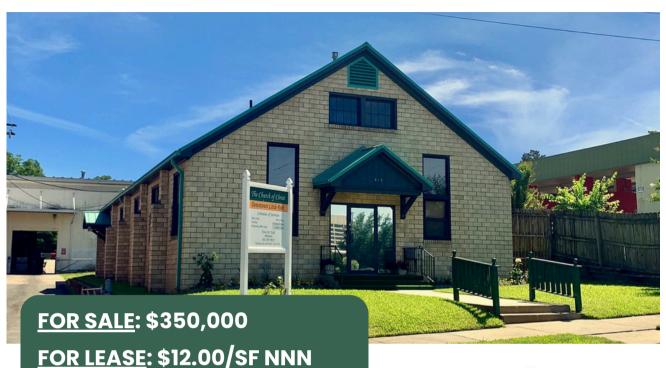

## DOWNTOWN COMMERCIAL BUILDING FOR SALE OR LEASE TO SALE OF LEASE

415 W 12TH STREET
LITTLE ROCK, AR 72201

53 2,880± Sq Ft

## **About the Property**

- 2,880± SF commercial space
- Building features a spacious open floor plan, ideal for a variety of business needs (former church)
- Layout includes several dedicated storage or private office spaces
- Property is well-suited for retail, office, or industrial use
- Located in downtown Little Rock, near Sonic, Larry's Pizza, Starbucks, The Hall, Mosaic Templars Cultural Center, residential, and more