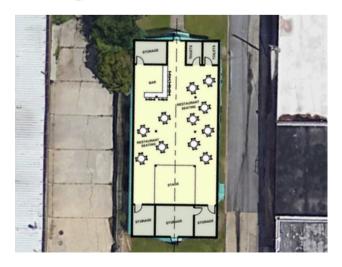

## **About the Property**

- 2,880± SF commercial space
- Building features a spacious open floor plan, ideal for a variety of business needs (former church)
- Layout includes several dedicated storage or private office spaces
- Property is well-suited for retail, office, or industrial use
- Located in downtown Little Rock, near Sonic, Larry's Pizza, Starbucks, The Hall, Mosaic Templars Cultural Center, residential, and more