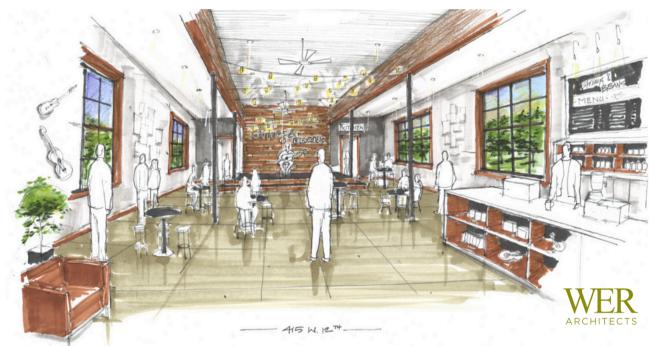

## **About the Property**

- 2,880± SF commercial space
- Building features a spacious open floor plan, ideal for a variety of business needs (former church)
- Layout includes several dedicated storage or private office spaces
- Property is well-suited for retail, office, or industrial use
- Located in downtown Little Rock, near Sonic, Larry's Pizza, Starbucks, The Hall, Mosaic Templars Cultural Center, residential, and more

## DOWNTOWN COMMERCIAL BUILDING **FOR SALE OR LEASE**

**415 W 12TH STREET** LITTLE ROCK, AR 72201

Images used include conceptual drawings, produced by WER Architects