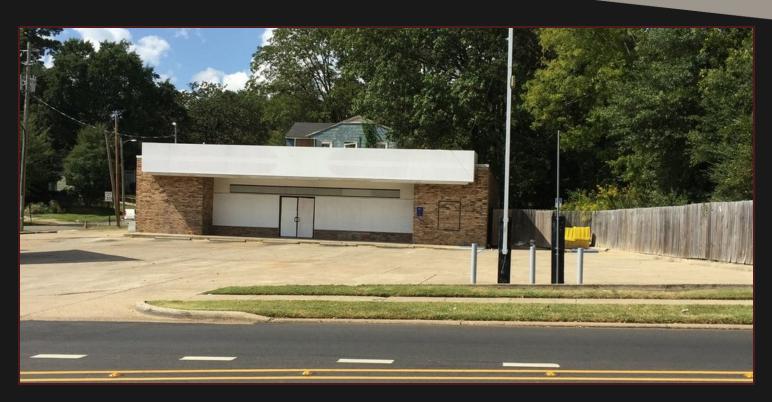

# **FORMER CIRCLE K CONVENIENCE STORE**

1920 CENTENARY BLVD, SHREVEPORT, LA 71101

### **PROPERTY HIGHLIGHTS**

- 2,640 +/- Square Foot Building
- .5 acre site
- Great location for a variety of uses like restaurant/
   bakery, office, or multi-tenant investment property
- Located minutes from Downtown Shreveport and Centenary College
- Zoned B-3
- Sale Price: \$239,000