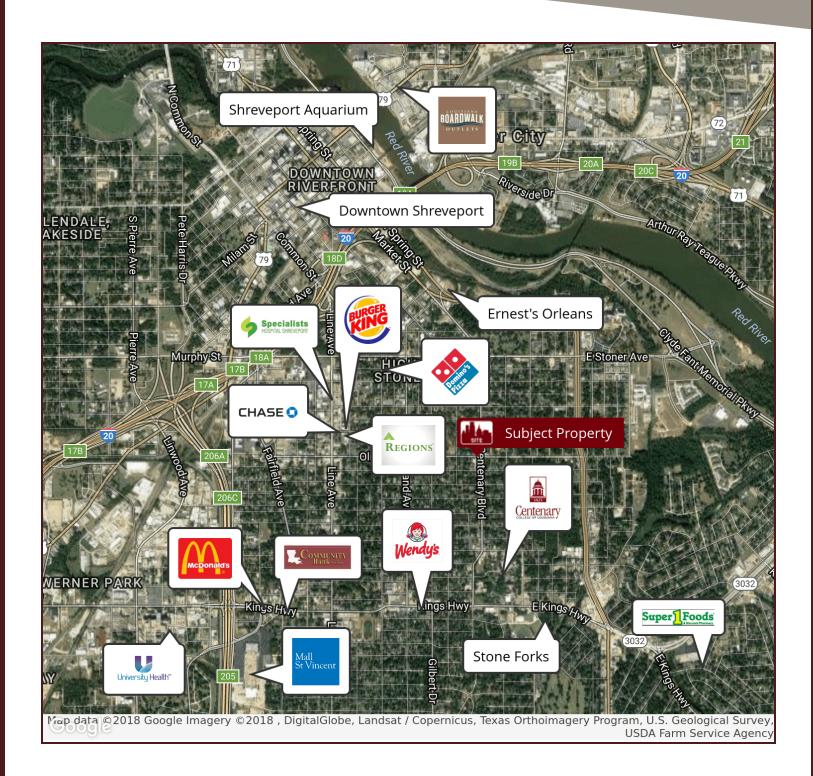

### **PROPERTY HIGHLIGHTS**

- 2,640 +/- Square Foot Building
- .5 acre site
- Great location for a variety of uses like restaurant/
   bakery, office, or multi-tenant investment property
- Located minutes from Downtown Shreveport and Centenary College
- Zoned B-3
- Sale Price: \$239,000

### FORMER CIRCLE K CONVENIENCE STORE

1920 CENTENARY BLVD, SHREVEPORT, LA 71101

For More Information, Contact: Michael Berlin | Associate Broker 0: 318.212.1687 C: 318.218.2015