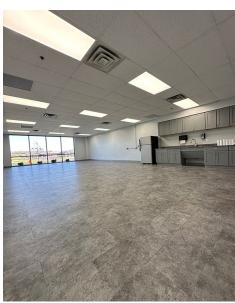

ay's drive) of two thirds of the U.S. population. 30 minutes to the UPS World Port, the largest automized package handling facility in the World. Also 30 minutes to Louisville Muhammad Ali international Airport. RJ Corman and Norfolk Southern railroads both service areas of Shelby County.





30 minutes to Louisville Muhammad Ali International Airport



30 minutes to UPS WorldPort



RJ Coreman and Norfolk Southern Railroads service Shelby County

### Demographics

#### 2023 demograhics - 15 mile radius

| Total population        | 166,596  | Total labor force | 86,113    |
|-------------------------|----------|-------------------|-----------|
| Median household income | \$91,892 | Median home value | \$315,085 |



# **Building Exterior**









# **Building Interior**

















#### **Site Location**



The site is located 2.2 miles to 1-64, right off of Freedoms Way Bypass and features a signalized intersection onto Midland Industrial Drive.

#### Contact

Morgan LaCroix +1 502 394 2507 morgan.lacroix@jll.com



Morgan LaCroix is a licensed real estate agent in the Commonwealth of Kentucky and has an ownership interest in the property.

Although information has been obtained from sources deemed reliable, neither Owner nor JLL makes any guarantees, warranties or representations, express or implied, as to the completeness or accuracy as to the information contained herein. Any projections, opinions, assumptions or estimates used are for example only. There may be differences between projected and actual results, and those differences may be material. The propert