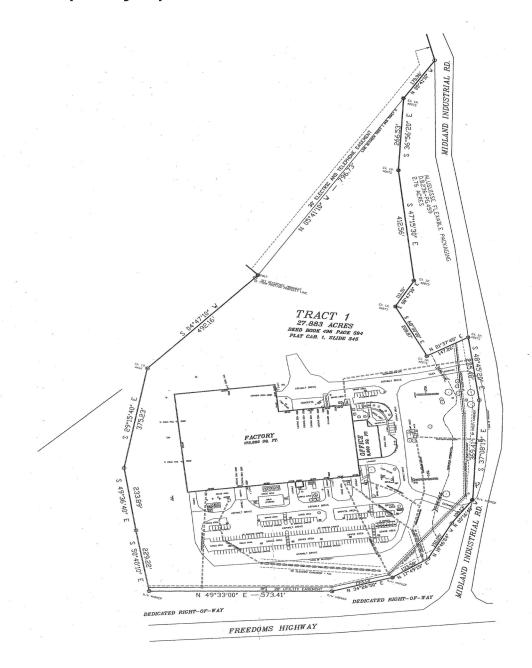

## Property specifications

| Building size s.f. | 177,034                                                                 |  |  |
|--------------------|-------------------------------------------------------------------------|--|--|
| Available s.f.     | 177,034                                                                 |  |  |
| Parcel size        | 27.883 acres                                                            |  |  |
| Office s.f.        | 11,154                                                                  |  |  |
| Warehouse s.f.     | 165,880                                                                 |  |  |
| Column spacing     | 30'                                                                     |  |  |
| Roof               | Flat                                                                    |  |  |
| Construction       | Metal/steel/masonry                                                     |  |  |
| Clear height       | 19' - 22'                                                               |  |  |
| Loading docks      | 9                                                                       |  |  |
| Grade level doors  | 6                                                                       |  |  |
| Fire suppression   | ESFR                                                                    |  |  |
| Power              | 9,000 Amps 3 Phase 7,200/12,470 Volts                                   |  |  |
| Auto parking       | 255                                                                     |  |  |
| Cranes             | 3 w/1,080 lineal feet of crane ways<br>1 - 10 ton, 1 - 5 ton, 1 - 3 ton |  |  |
| Zoning             | I-2 Industrial - Heavy                                                  |  |  |

#### **Site Location**

The site is located 2.2 miles to 1-64, right off of Freedoms Way Bypass and features a signalized intersection onto Midland Industrial Drive.