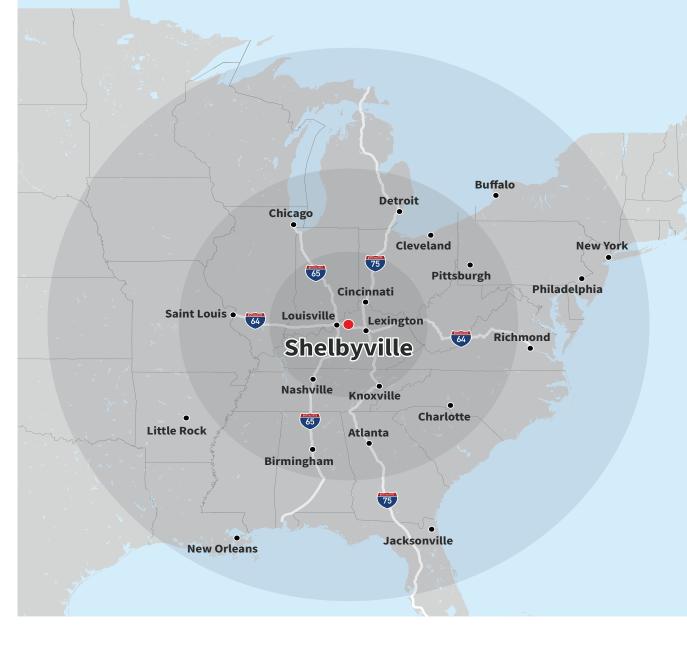

### Logistics

Shelby County is strategically located in the "Golden Triangle" within the Louisville/Jefferson County metro and between Louisville and Lexington. This site offers the convenience of easy access to 1-64, 1-71, 1-65 and 1-75. Located within 600 miles (about a day's drive) of two thirds of the U.S. population. 30 minutes to the UPS World Port, the largest automized package handling facility in the World. Also 30 minutes to Louisville Muhammad Ali international Airport. RJ Corman and Norfolk Southern railroads both service areas of Shelby County.

30 minutes to Louisville Muhammad Ali International Airport

30 minutes to UPS WorldPort

RJ Coreman and Norfolk Southern Railroads service Shelby County