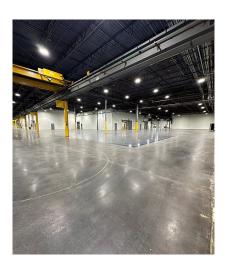

a day's drive) of two thirds of the U.S. population. 30 minutes to the UPS World Port, the largest automized package handling facility in the World. Also 30 minutes to Louisville Muhammad Ali international Airport. RJ Corman and Norfolk Southern railroads both service areas of Shelby County.





30 minutes to Louisville Muhammad Ali International Airport



30 minutes to UPS WorldPort



RJ Coreman and Norfolk Southern Railroads service Shelby County

### Demographics

#### 2023 demograhics - 15 mile radius

| Total population        | 166,596  | Total labor force | 86,113    |
|-------------------------|----------|-------------------|-----------|
| Median household income | \$91,892 | Median home value | \$315,085 |



# **Building Exterior**









# **Building Interior**

















#### **Site Location**



The site is located 2.2 miles to 1-64, right off of Freedoms Way Bypass and features a signalized intersection onto Midland Industrial Drive.

#### Contact

Morgan LaCroix +1 502 394 2507 morgan.lacroix@jll.com



Morgan LaCroix is a licensed real estate agent in the Commonwealth of Kentucky and has an ownership interest in the property.

Although information has been obtained from sources deemed reliable, neither Owner nor JLL makes any guarantees, warranties or representations, express or implied, as to the completeness or accuracy as to the information contained herein. Any projections, opinions, assumptions or estimates used are for example only. There may be differences between projected and actual results, and those differences may be material. The pro