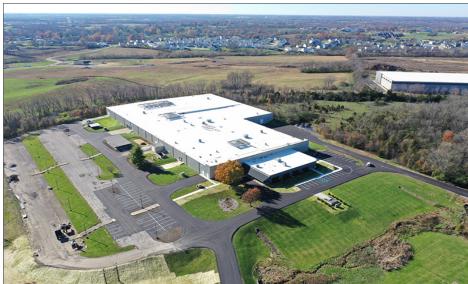

and 1-75. Located within 600 miles (about a day's drive) of two thirds of the U.S. population. 30 minutes to the UPS World Port, the largest automized package handling facility in the World. Also 30 minutes to Louisville Muhammad Ali international Airport. RJ Corman and Norfolk Southern railroads both service areas of Shelby County.





30 minutes to Louisville Muhammad Ali International Airport



30 minutes to UPS WorldPort



RJ Coreman and Norfolk Southern Railroads service Shelby County

### Demographics

#### 2023 demograhics - 15 mile radius

| Total population        | 166,596  | Total labor force | 86,113    |
|-------------------------|----------|-------------------|-----------|
| Median household income | \$91,892 | Median home value | \$315,085 |



# **Building Exterior**









# **Building Interior**

















#### **Site Location**



The site is located 2.2 miles to 1-64, right off of Freedoms Way Bypass and features a signalized intersection onto Midland Industrial Drive.

#### Contact

Morgan LaCroix +1 502 394 2507 morgan.lacroix@jll.com



Morgan LaCroix is a licensed real estate agent in the Commonwealth of Kentucky and has an ownership interest in the property.

Although information has been obtained from sources deemed reliable, neither Owner nor JLL makes any guarantees, warranties or representations, express or implied, as to the completeness or accuracy as to the information contained herein. Any projections, opinions, assumptions or estimates used are for example only. There may be differences between projected and actual results, and t