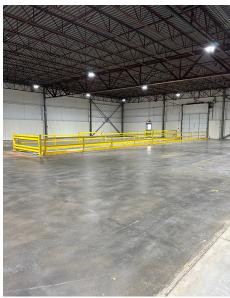

ut a day's drive) of two thirds of the U.S. population. 30 minutes to the UPS World Port, the largest automized package handling facility in the World. Also 30 minutes to Louisville Muhammad Ali international Airport. RJ Corman and Norfolk Southern railroads both service areas of Shelby County.





30 minutes to Louisville Muhammad Ali International Airport



30 minutes to UPS WorldPort



RJ Coreman and Norfolk Southern Railroads service Shelby County

### Demographics

#### 2023 demograhics - 15 mile radius

| Total population        | 166,596  | Total labor force | 86,113    |
|-------------------------|----------|-------------------|-----------|
| Median household income | \$91,892 | Median home value | \$315,085 |



# **Building Exterior**









# **Building Interior**

















#### **Site Location**



The site is located 2.2 miles to 1-64, right off of Freedoms Way Bypass and features a signalized intersection onto Midland Industrial Drive.

#### Contact

Morgan LaCroix +1 502 394 2507 morgan.lacroix@jll.com



Morgan LaCroix is a licensed real estate agent in the Commonwealth of Kentucky and has an ownership interest in the property.

Although information has been obtained from sources deemed reliable, neither Owner nor JLL makes any guarantees, warranties or representations, express or implied, as to the completeness or accuracy as to the information contained herein. Any projections, opinions, assumptions or estimates used are for example only. There may be differences between projected and actual results, and those differences may be material. The p