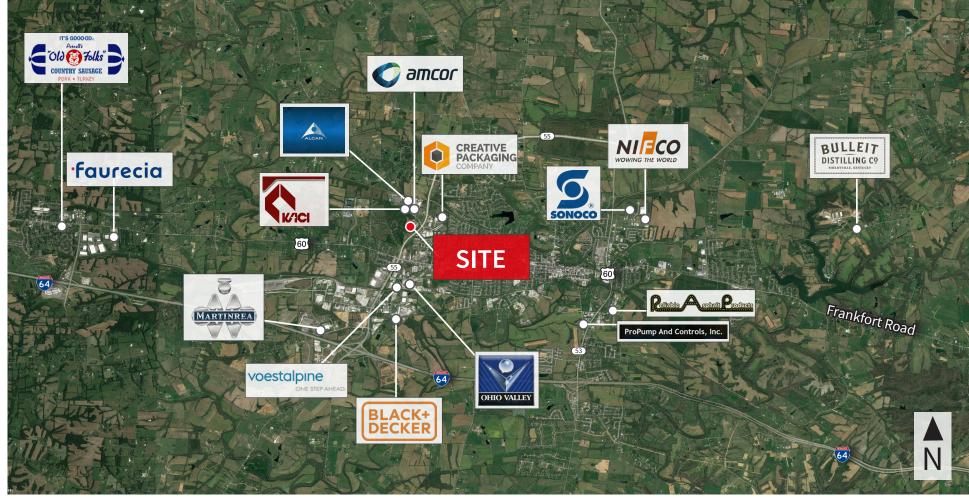

### Logistics

Shelby County is strategically located in the "Golden Triangle" within the Louisville/Jefferson County metro and between Louisville and Lexington. This site offers the convenience of easy access to 1-64, 1-71, 1-65 and 1-75. Located within 600 miles (about a day's drive) of two thirds of the U.S. population. 30 minutes to the UPS World Port, the largest automized package handling facility in the World. Also 30 minutes to Louisville Muhammad Ali international Airport. RJ Corman and Norfolk Southern railroads both service areas of Shelby County.

30 minutes to Louisville Muhammad Ali International Airport

30 minutes to UPS WorldPort

RJ Coreman and Norfolk Southern Railroads service Shelby County

#### **Site Location**

The site is located 2.2 miles to 1-64, right off of Freedoms Way Bypass and features a signalized intersection onto Midland Industrial Drive.