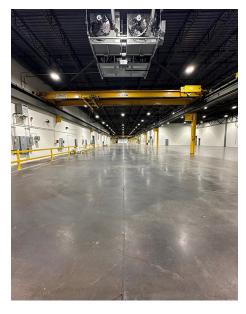

les (about a day's drive) of two thirds of the U.S. population. 30 minutes to the UPS World Port, the largest automized package handling facility in the World. Also 30 minutes to Louisville Muhammad Ali international Airport. RJ Corman and Norfolk Southern railroads both service areas of Shelby County.





30 minutes to Louisville Muhammad Ali International Airport



30 minutes to UPS WorldPort



RJ Coreman and Norfolk Southern Railroads service Shelby County

### Demographics

#### 2023 demograhics - 15 mile radius

| Total population        | 166,596  | Total labor force | 86,113    |
|-------------------------|----------|-------------------|-----------|
| Median household income | \$91,892 | Median home value | \$315,085 |



# **Building Exterior**









# **Building Interior**

















#### **Site Location**



The site is located 2.2 miles to 1-64, right off of Freedoms Way Bypass and features a signalized intersection onto Midland Industrial Drive.

#### Contact

Morgan LaCroix +1 502 394 2507 morgan.lacroix@jll.com



Morgan LaCroix is a licensed real estate agent in the Commonwealth of Kentucky and has an ownership interest in the property.

Although information has been obtained from sources deemed reliable, neither Owner nor JLL makes any guarantees, warranties or representations, express or implied, as to the completeness or accuracy as to the information contained herein. Any projections, opinions, assumptions or estimates used are for example only. There may be differences between projected and actual results, and those differences may be materia