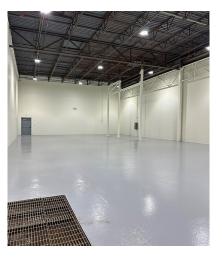

s (about a day's drive) of two thirds of the U.S. population. 30 minutes to the UPS World Port, the largest automized package handling facility in the World. Also 30 minutes to Louisville Muhammad Ali international Airport. RJ Corman and Norfolk Southern railroads both service areas of Shelby County.





30 minutes to Louisville Muhammad Ali International Airport



30 minutes to UPS WorldPort



RJ Coreman and Norfolk Southern Railroads service Shelby County

### Demographics

#### 2023 demograhics - 15 mile radius

| Total population        | 166,596  | Total labor force | 86,113    |
|-------------------------|----------|-------------------|-----------|
| Median household income | \$91,892 | Median home value | \$315,085 |



# **Building Exterior**









# **Building Interior**

















#### **Site Location**



The site is located 2.2 miles to 1-64, right off of Freedoms Way Bypass and features a signalized intersection onto Midland Industrial Drive.

#### Contact

Morgan LaCroix +1 502 394 2507 morgan.lacroix@jll.com



Morgan LaCroix is a licensed real estate agent in the Commonwealth of Kentucky and has an ownership interest in the property.

Although information has been obtained from sources deemed reliable, neither Owner nor JLL makes any guarantees, warranties or representations, express or implied, as to the completeness or accuracy as to the information contained herein. Any projections, opinions, assumptions or estimates used are for example only. There may be differences between projected and actual results, and those differences may be material.