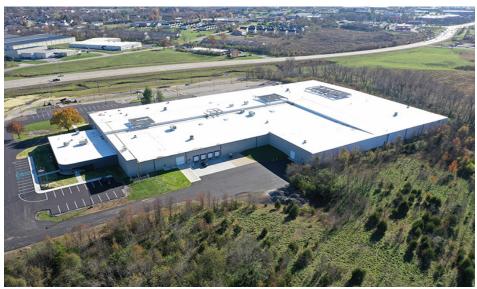

1-75. Located within 600 miles (about a day's drive) of two thirds of the U.S. population. 30 minutes to the UPS World Port, the largest automized package handling facility in the World. Also 30 minutes to Louisville Muhammad Ali international Airport. RJ Corman and Norfolk Southern railroads both service areas of Shelby County.





30 minutes to Louisville Muhammad Ali International Airport



30 minutes to UPS WorldPort



RJ Coreman and Norfolk Southern Railroads service Shelby County

### Demographics

#### 2023 demograhics - 15 mile radius

| Total population        | 166,596  | Total labor force | 86,113    |
|-------------------------|----------|-------------------|-----------|
| Median household income | \$91,892 | Median home value | \$315,085 |



# **Building Exterior**









# **Building Interior**

















#### **Site Location**



The site is located 2.2 miles to 1-64, right off of Freedoms Way Bypass and features a signalized intersection onto Midland Industrial Drive.

#### Contact

Morgan LaCroix +1 502 394 2507 morgan.lacroix@jll.com



Morgan LaCroix is a licensed real estate agent in the Commonwealth of Kentucky and has an ownership interest in the property.

Although information has been obtained from sources deemed reliable, neither Owner nor JLL makes any guarantees, warranties or representations, express or implied, as to the completeness or accuracy as to the information contained herein. Any projections, opinions, assumptions or estimates used are for example only. There may be differences between projected and actual results, and those