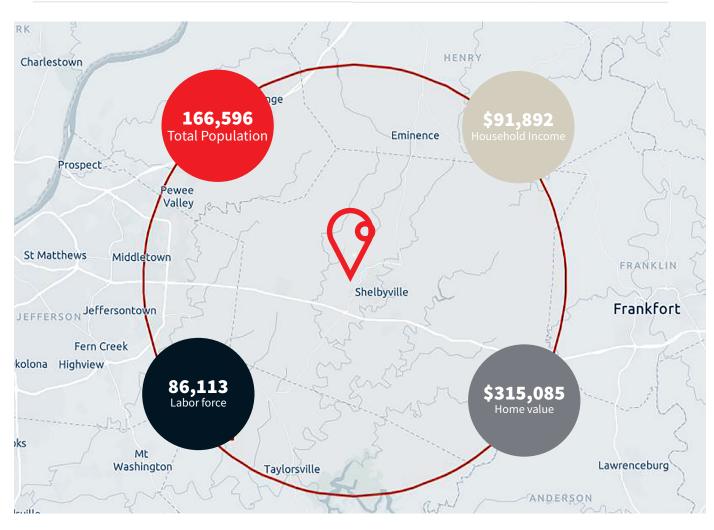

### Demographics

#### 2023 demograhics - 15 mile radius

| Total population        | 166,596  | Total labor force | 86,113    |
|-------------------------|----------|-------------------|-----------|
| Median household income | \$91,892 | Median home value | \$315,085 |