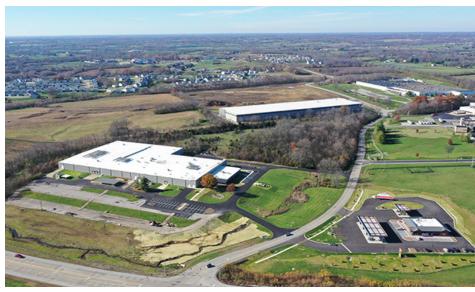

# **Building Exterior**

#### **Site Location**

The site is located 2.2 miles to 1-64, right off of Freedoms Way Bypass and features a signalized intersection onto Midland Industrial Drive.