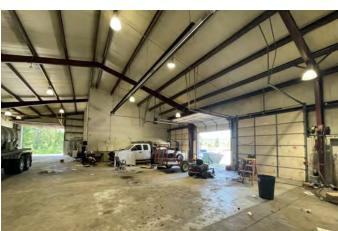

## 406 Tiger Switch Rd, Catoosa, OK 74015

Introducing an owner/user with potential partial investment opportunity in Catoosa, OK This 10,523 SF industrial building along with a 1,296 sq. ft. shop building, both constructed in 1998, is ideally situated in the Tulsa area. Zoned for Industrial Light (IL), Commercial General (CG), and Residential Single Family (RS-25), this versatile property offers endless potential for the savvy owner/user, investor and/or developer. The strategic location provides convenient access for industrial, truck terminal, hub, and transit operations. The RS-25 parcel is about 80% flood plain, but would be well-suited for RV park. Don't miss out on the chance to optimize your portfolio with this exceptional property.

- 10,523 SF industrial building with additional 1,296 shop building on 11.12 acres of Industrial Light (IL) zoned land
- 10.07 acres of Commercial General (CG) zoned land with pending 20 year ground lease to energy company
- 10.85 acres of Residential Single Family (RS-25) zoned land with approx. 20% outside Flood Zone A
- 5.95 acres of Industrial Light (IL) zoned industrial development land, not contiguous