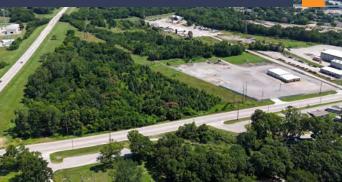

## 406 Tiger Switch Rd, Catoosa, OK 74015

Introducing an owner/user with potential partial investment opportunity in Catoosa, OK This 10,523 SF industrial building along with a 1,296 sq. ft. shop building, both constructed in 1998, is ideally situated in the Tulsa area. Zoned for Industrial Light (IL), Commercial General (CG), and Residential Single Family (RS-25), this versatile property offers endless potential for the savvy owner/user, investor and/or developer. The strategic location provides convenient access for industrial, truck terminal, hub, and transit operations. The RS-25 parcel is about 80% flood plain, but would be well-suited for RV park. Don't miss out on the chance to optimize your portfolio with this exceptional property.

- 10,523 SF industrial building with additional 1,296 shop building on 11.12 acres of Industrial Light (IL) zoned land
- 10.07 acres of Commercial General (CG) zoned land with pending 20 year ground lease to energy company
- 10.85 acres of Residential Single Family (RS-25) zoned land with approx. 20% outside Flood Zone A
- 5.95 acres of Industrial Light (IL) zoned industrial development land, not contiguous