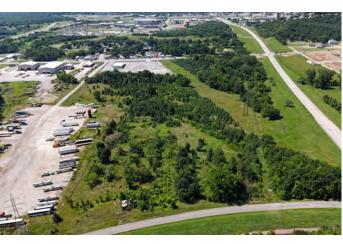

## 406 Tiger Switch Rd, Catoosa, OK 74015

Introducing an owner/user with potential partial investment opportunity in Catoosa, OK This 10,523 SF industrial building along with a 1,296 sq. ft. shop building, both constructed in 1998, is ideally situated in the Tulsa area. Zoned for Industrial Light (IL), Commercial General (CG), and Residential Single Family (RS-25), this versatile property offers endless potential for the savvy owner/user, investor and/or developer. The strategic location provides convenient access for industrial, truck terminal, hub, and transit operations. The RS-25 parcel is about 80% flood plain, but would be well-suited for RV park. Don't miss out on the chance to optimize your portfolio with this exceptional property.

- 10,523 SF industrial building with additional 1,296 shop building on 11.12 acres of Industrial Light (IL) zoned land
- 10.07 acres of Commercial General (CG) zoned land with pending 20 year ground lease to energy company
- 10.85 acres of Residential Single Family (RS-25) zoned land with approx. 20% outside Flood Zone A
- 5.95 acres of Industrial Light (IL) zoned industrial development land, not contiguous

## **Offering Summary**

| SALE PRICE:    | \$2,150,000 |
|----------------|-------------|
| LOT SIZE:      | 37.99 Acres |
| BUILDING SIZE: | 11,819 SF   |
|                |             |

| Properties | Description |
|------------|-------------|
| PARCEL A   | 11.12 Acres |
| PARCEL B   | 10.07 Acres |
| PARCEL C   | 10.85 Acres |
| PARCEL D   | 5.95 Acres  |