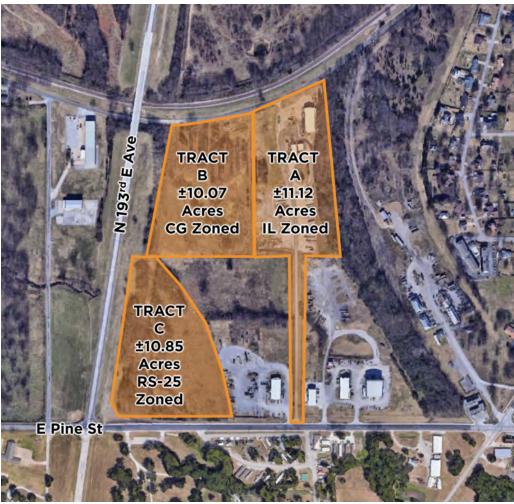

- 10,523 SF industrial building with additional 1,296 shop building on 11.12 acres of Industrial Light (IL) zoned land
- 10.07 acres of Commercial General (CG) zoned land with pending 20 year ground lease to energy company
- 10.85 acres of Residential Single Family (RS-25) zoned land with approx. 20% outside Flood Zone A
- 5.95 acres of Industrial Light (IL) zoned industrial development land, not contiguous

## **Offering Summary**

| SALE PRICE:    | \$2,150,000 |
|----------------|-------------|
| LOT SIZE:      | 37.99 Acres |
| BUILDING SIZE: | 11,819 SF   |
|                |             |

| Properties | Description |
|------------|-------------|
| PARCEL A   | 11.12 Acres |
| PARCEL B   | 10.07 Acres |
| PARCEL C   | 10.85 Acres |
| PARCEL D   | 5.95 Acres  |