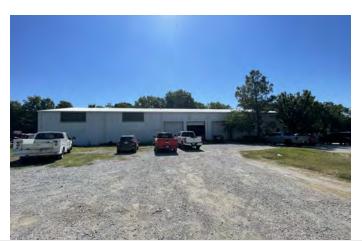

## 406 Tiger Switch Rd, Catoosa, OK 74015

Introducing an owner/user with potential partial investment opportunity in Catoosa, OK This 10,523 SF industrial building along with a 1,296 sq. ft. shop building, both constructed in 1998, is ideally situated in the Tulsa area. Zoned for Industrial Light (IL), Commercial General (CG), and Residential Single Family (RS-25), this versatile property offers endless potential for the savvy owner/user, investor and/or developer. The strategic location provides convenient access for industrial, truck terminal, hub, and transit operations. The RS-25 parcel is about 80% flood plain, but would be well-suited for RV park. Don't miss out on the chance to optimize your portfolio with this exceptional property.

- 10,523 SF industrial building with additional 1,296 shop building on 11.12 acres of Industrial Light (IL) zoned land
- 10.07 acres of Commercial General (CG) zoned land with pending 20 year ground lease to energy company
- 10.85 acres of Residential Single Family (RS-25) zoned land with approx. 20% outside Flood Zone A
- 5.95 acres of Industrial Light (IL) zoned industrial development land, not contiguous

## **Offering Summary**

| SALE PRICE:    | \$2,150,000 |
|----------------|-------------|
| LOT SIZE:      | 37.99 Acres |
| BUILDING SIZE: | 11,819 SF   |
|                |             |

| Properties | Description |
|------------|-------------|
| PARCEL A   | 11.12 Acres |
| PARCEL B   | 10.07 Acres |
| PARCEL C   | 10.85 Acres |
| PARCEL D   | 5.95 Acres  |