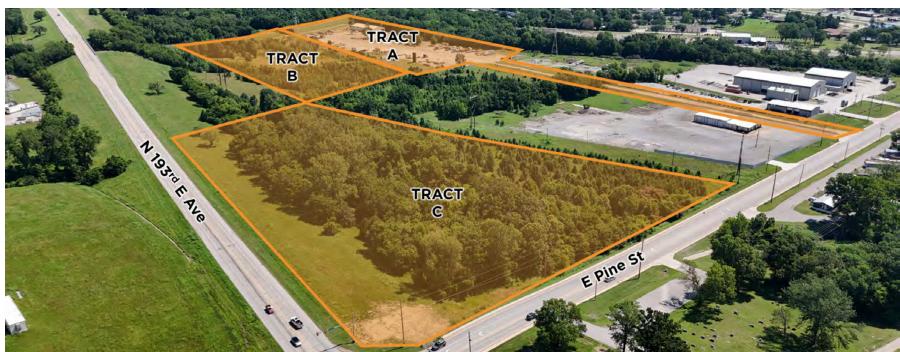

## 406 Tiger Switch Rd, Catoosa, OK 74015

Introducing an owner/user with potential partial investment opportunity in Catoosa, OK This 10,523 SF industrial building along with a 1,296 sq. ft. shop building, both constructed in 1998, is ideally situated in the Tulsa area. Zoned for Industrial Light (IL), Commercial General (CG), and Residential Single Family (RS-25), this versatile property offers endless potential for the savvy owner/user, investor and/or developer. The strategic location provides convenient access for industrial, truck terminal, hub, and transit operations. The RS-25 parcel is about 80% flood plain, but would be well-suited for RV park. Don't miss out on the chance to optimize your portfolio with this exceptional property.

- 10,523 SF industrial building with additional 1,296 shop building on 11.12 acres of Industrial Light (IL) zoned land
- 10.07 acres of Commercial General (CG) zoned land with pending 20 year ground lease to energy company
- 10.85 acres of Residential Single Family (RS-25) zoned land with approx. 20% outside Flood Zone A
- 5.95 acres of Industrial Light (IL) zoned industrial development land, not contiguous

## **Offering Summary**

| SALE PRICE:    | \$2,150,000 |
|----------------|-------------|
| LOT SIZE:      | 37.99 Acres |
| BUILDING SIZE: | 11,819 SF   |
|                |             |

| Properties | Description |
|------------|-------------|
| PARCEL A   | 11.12 Acres |
| PARCEL B   | 10.07 Acres |
| PARCEL C   | 10.85 Acres |
| PARCEL D   | 5.95 Acres  |