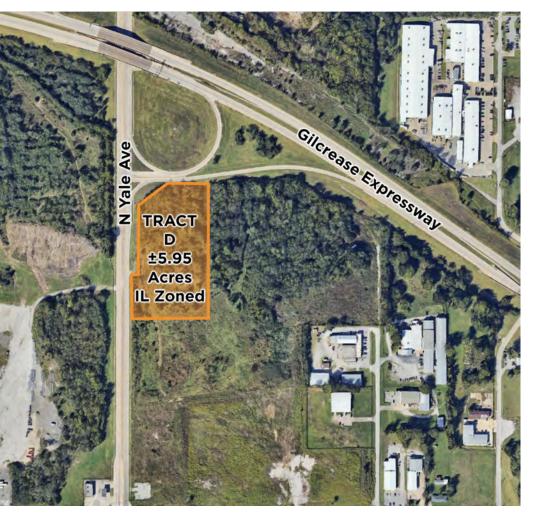

- 10,523 SF industrial building with additional 1,296 shop building on 11.12 acres of Industrial Light (IL) zoned land
- 10.07 acres of Commercial General (CG) zoned land with pending 20 year ground lease to energy company
- 10.85 acres of Residential Single Family (RS-25) zoned land with approx. 20% outside Flood Zone A
- 5.95 acres of Industrial Light (IL) zoned industrial development land, not contiguous

## **Offering Summary**

| SALE PRICE:    | \$2,150,000 |
|----------------|-------------|
| LOT SIZE:      | 37.99 Acres |
| BUILDING SIZE: | 11,819 SF   |
|                |             |

| Properties | Description |
|------------|-------------|
| PARCEL A   | 11.12 Acres |
| PARCEL B   | 10.07 Acres |
| PARCEL C   | 10.85 Acres |
| PARCEL D   | 5.95 Acres  |