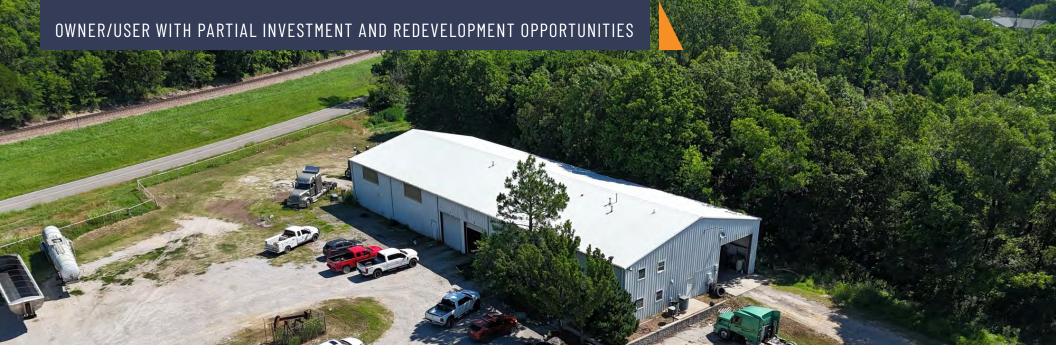

## 406 Tiger Switch Rd, Catoosa, OK 74015

Introducing an owner/user with potential partial investment opportunity in Catoosa, OK This 10,523 SF industrial building along with a 1,296 sq. ft. shop building, both constructed in 1998, is ideally situated in the Tulsa area. Zoned for Industrial Light (IL), Commercial General (CG), and Residential Single Family (RS-25), this versatile property offers endless potential for the savvy owner/user, investor and/or developer. The strategic location provides convenient access for industrial, truck terminal, hub, and transit operations. The RS-25 parcel is about 80% flood plain, but would be well-suited for RV park. Don't miss out on the chance to optimize your portfolio with this exceptional property.

- 10,523 SF industrial building with additional 1,296 shop building on 11.12 acres of Industrial Light (IL) zoned land
- 10.07 acres of Commercial General (CG) zoned land with pending 20 year ground lease to energy company
- 10.85 acres of Residential Single Family (RS-25) zoned land with approx. 20% outside Flood Zone A
- 5.95 acres of Industrial Light (IL) zoned industrial development land, not contiguous