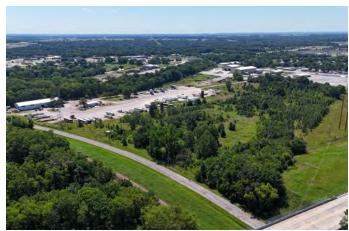

## 406 Tiger Switch Rd, Catoosa, OK 74015

Introducing an owner/user with potential partial investment opportunity in Catoosa, OK This 10,523 SF industrial building along with a 1,296 sq. ft. shop building, both constructed in 1998, is ideally situated in the Tulsa area. Zoned for Industrial Light (IL), Commercial General (CG), and Residential Single Family (RS-25), this versatile property offers endless potential for the savvy owner/user, investor and/or developer. The strategic location provides convenient access for industrial, truck terminal, hub, and transit operations. The RS-25 parcel is about 80% flood plain, but would be well-suited for RV park. Don't miss out on the chance to optimize your portfolio with this exceptional property.

- 10,523 SF industrial building with additional 1,296 shop building on 11.12 acres of Industrial Light (IL) zoned land
- 10.07 acres of Commercial General (CG) zoned land with pending 20 year ground lease to energy company
- 10.85 acres of Residential Single Family (RS-25) zoned land with approx. 20% outside Flood Zone A
- 5.95 acres of Industrial Light (IL) zoned industrial development land, not contiguous

## **Offering Summary**

| SALE PRICE:    | \$2,150,000 |
|----------------|-------------|
| LOT SIZE:      | 37.99 Acres |
| BUILDING SIZE: | 11,819 SF   |
|                |             |

| Properties | Description |
|------------|-------------|
| PARCEL A   | 11.12 Acres |
| PARCEL B   | 10.07 Acres |
| PARCEL C   | 10.85 Acres |
| PARCEL D   | 5.95 Acres  |