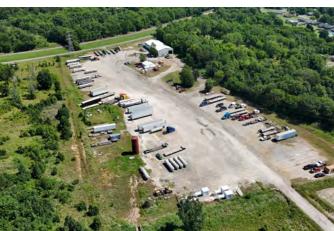

## 406 Tiger Switch Rd, Catoosa, OK 74015

Introducing an owner/user with potential partial investment opportunity in Catoosa, OK This 10,523 SF industrial building along with a 1,296 sq. ft. shop building, both constructed in 1998, is ideally situated in the Tulsa area. Zoned for Industrial Light (IL), Commercial General (CG), and Residential Single Family (RS-25), this versatile property offers endless potential for the savvy owner/user, investor and/or developer. The strategic location provides convenient access for industrial, truck terminal, hub, and transit operations. The RS-25 parcel is about 80% flood plain, but would be well-suited for RV park. Don't miss out on the chance to optimize your portfolio with this exceptional property.

- 10,523 SF industrial building with additional 1,296 shop building on 11.12 acres of Industrial Light (IL) zoned land
- 10.07 acres of Commercial General (CG) zoned land with pending 20 year ground lease to energy company
- 10.85 acres of Residential Single Family (RS-25) zoned land with approx. 20% outside Flood Zone A
- 5.95 acres of Industrial Light (IL) zoned industrial development land, not contiguous

## **Offering Summary**

| SALE PRICE:    | \$2,150,000 |
|----------------|-------------|
| LOT SIZE:      | 37.99 Acres |
| BUILDING SIZE: | 11,819 SF   |
|                |             |

| Properties | Description |
|------------|-------------|
| PARCEL A   | 11.12 Acres |
| PARCEL B   | 10.07 Acres |
| PARCEL C   | 10.85 Acres |
| PARCEL D   | 5.95 Acres  |