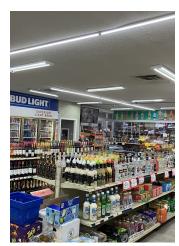

### PROPERTY DESCRIPTION

Unique opportunity in Columbus, Ga., established Liquor store business is available for lease. 20+ years of business and sales, M & N Package has 25 cooler doors between 2 walk-in coolers. The building has renovated interiors, large counter/checkout area with showcases, registers, and shelving for spirits. New HVAC's, new roof, and new coolers. Owners will transfer liquor license. The business is for sale for \$250,000 + Inventory (\$300,000+).

### **PROPERTY HIGHLIGHTS**

- · Stand-alone building, 3900 SF
- · Inherit a high traffic, established business
- 15+ parking spaces, ample parking
- New HVAC, coolers, and roof
- · Fully built out package store
- · Space is in excellent condition
- Owners will transfer alcohol license