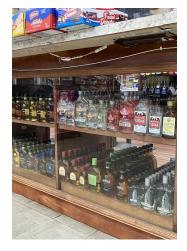

### PROPERTY DESCRIPTION

Unique opportunity in Columbus, Ga., established Liquor store business is available for lease. 20+ years of business and sales, M & N Package has 25 cooler doors between 2 walk-in coolers. The building has renovated interiors, large counter/checkout area with showcases, registers, and shelving for spirits. New HVAC's, new roof, and new coolers. Owners will transfer liquor license. The business is for sale for \$250,000 + Inventory (\$300,000+).

### **PROPERTY HIGHLIGHTS**

- · Stand-alone building, 3900 SF
- · Inherit a high traffic, established business
- 15+ parking spaces, ample parking
- New HVAC, coolers, and roof
- · Fully built out package store
- · Space is in excellent condition
- Owners will transfer alcohol license