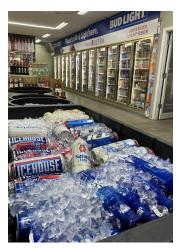

### PROPERTY DESCRIPTION

Unique opportunity in Columbus, Ga., established Liquor store business is available for lease. 20+ years of business and sales, M & N Package has 25 cooler doors between 2 walk-in coolers. The building has renovated interiors, large counter/checkout area with showcases, registers, and shelving for spirits. New HVAC's, new roof, and new coolers. Owners will transfer liquor license. The business is for sale for \$250,000 + Inventory (\$300,000+).

### **PROPERTY HIGHLIGHTS**

- · Stand-alone building, 3900 SF
- · Inherit a high traffic, established business
- 15+ parking spaces, ample parking
- New HVAC, coolers, and roof
- · Fully built out package store
- · Space is in excellent condition
- Owners will transfer alcohol license