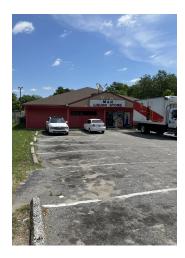

### PROPERTY DESCRIPTION

Unique opportunity in Columbus, Ga., established Liquor store business is available for lease. 20+ years of business and sales, M & N Package has 25 cooler doors between 2 walk-in coolers. The building has renovated interiors, large counter/checkout area with showcases, registers, and shelving for spirits. New HVAC's, new roof, and new coolers. Owners will transfer liquor license. The business is for sale for \$250,000 + Inventory (\$300,000+).

### **PROPERTY HIGHLIGHTS**

- · Stand-alone building, 3900 SF
- · Inherit a high traffic, established business
- 15+ parking spaces, ample parking
- New HVAC, coolers, and roof
- · Fully built out package store
- · Space is in excellent condition
- Owners will transfer alcohol license