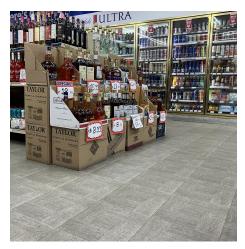

### PROPERTY DESCRIPTION

Unique opportunity in Columbus, Ga., established Liquor store business is available for lease. 20+ years of business and sales, M & N Package has 25 cooler doors between 2 walk-in coolers. The building has renovated interiors, large counter/checkout area with showcases, registers, and shelving for spirits. New HVAC's, new roof, and new coolers. Owners will transfer liquor license. The business is for sale for \$250,000 + Inventory (\$300,000+).

### **PROPERTY HIGHLIGHTS**

- · Stand-alone building, 3900 SF
- · Inherit a high traffic, established business
- 15+ parking spaces, ample parking
- New HVAC, coolers, and roof
- · Fully built out package store
- · Space is in excellent condition
- Owners will transfer alcohol license

## M & N PACKAGE

2821 Cusseta Rd Columbus, GA 31903

| POPULATION           | 0.3 MILES | 0.5 MILES | 1 MILE   |
|----------------------|-----------|-----------|----------|
| Total Population     | 1,101     | 2,658     | 8,913    |
| Average Age          | 36        | 37        | 36       |
| Average Age (Male)   | 35        | 36        | 34       |
| Average Age (Female) | 37        | 38        | 38       |
|                      |           |           |          |
| HOUSEHOLDS & INCOME  | 0.3 MILES | 0.5 MILES | 1 MILE   |
| Total Households     | 443       | 1,060     | 3,607    |
| # of Persons per HH  | 2.5       | 2.5       | 2.5      |
| Average HH Income    | \$35,575  | \$35,310  | \$37,287 |
|                      |           |           |          |