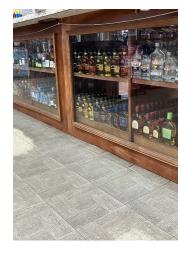

### PROPERTY DESCRIPTION

Unique opportunity in Columbus, Ga., established Liquor store business is available for lease. 20+ years of business and sales, M & N Package has 25 cooler doors between 2 walk-in coolers. The building has renovated interiors, large counter/checkout area with showcases, registers, and shelving for spirits. New HVAC's, new roof, and new coolers. Owners will transfer liquor license. The business is for sale for \$250,000 + Inventory (\$300,000+).

### **PROPERTY HIGHLIGHTS**

- · Stand-alone building, 3900 SF
- · Inherit a high traffic, established business
- 15+ parking spaces, ample parking
- New HVAC, coolers, and roof
- · Fully built out package store
- · Space is in excellent condition
- Owners will transfer alcohol license