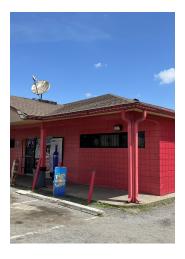

### PROPERTY DESCRIPTION

Unique opportunity in Columbus, Ga., established Liquor store business is available for lease. 20+ years of business and sales, M & N Package has 25 cooler doors between 2 walk-in coolers. The building has renovated interiors, large counter/checkout area with showcases, registers, and shelving for spirits. New HVAC's, new roof, and new coolers. Owners will transfer liquor license. The business is for sale for \$250,000 + Inventory (\$300,000+).

### **PROPERTY HIGHLIGHTS**

- · Stand-alone building, 3900 SF
- · Inherit a high traffic, established business
- 15+ parking spaces, ample parking
- New HVAC, coolers, and roof
- · Fully built out package store
- · Space is in excellent condition
- Owners will transfer alcohol license