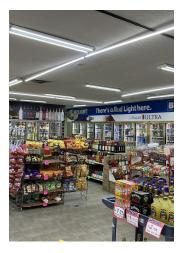

### PROPERTY DESCRIPTION

Unique opportunity in Columbus, Ga., established Liquor store business is available for lease. 20+ years of business and sales, M & N Package has 25 cooler doors between 2 walk-in coolers. The building has renovated interiors, large counter/checkout area with showcases, registers, and shelving for spirits. New HVAC's, new roof, and new coolers. Owners will transfer liquor license. The business is for sale for \$250,000 + Inventory (\$300,000+).

### **PROPERTY HIGHLIGHTS**

- · Stand-alone building, 3900 SF
- · Inherit a high traffic, established business
- 15+ parking spaces, ample parking
- New HVAC, coolers, and roof
- · Fully built out package store
- · Space is in excellent condition
- Owners will transfer alcohol license