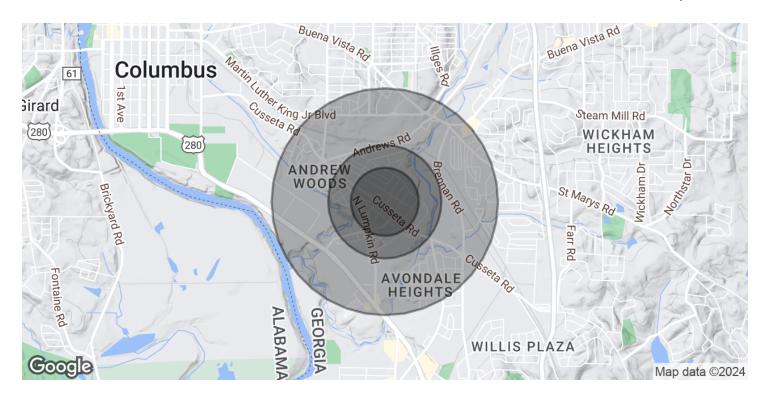

| DEMOGRAPHICS      | 0.3 MILES | 0.5 MILES | 1 MILE   |
|-------------------|-----------|-----------|----------|
| Total Households  | 443       | 1,060     | 3,607    |
| Total Population  | 1,101     | 2,658     | 8,913    |
| Average HH Income | \$35,575  | \$35,310  | \$37,287 |

## M & N PACKAGE

2821 Cusseta Rd Columbus, GA 31903

| POPULATION           | 0.3 MILES | 0.5 MILES | 1 MILE   |
|----------------------|-----------|-----------|----------|
| Total Population     | 1,101     | 2,658     | 8,913    |
| Average Age          | 36        | 37        | 36       |
| Average Age (Male)   | 35        | 36        | 34       |
| Average Age (Female) | 37        | 38        | 38       |
|                      |           |           |          |
| HOUSEHOLDS & INCOME  | 0.3 MILES | 0.5 MILES | 1 MILE   |
| Total Households     | 443       | 1,060     | 3,607    |
| # of Persons per HH  | 2.5       | 2.5       | 2.5      |
| Average HH Income    | \$35,575  | \$35,310  | \$37,287 |
|                      |           |           |          |