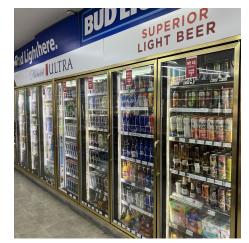

### PROPERTY DESCRIPTION

Unique opportunity in Columbus, Ga., established Liquor store business is available for lease. 20+ years of business and sales, M & N Package has 25 cooler doors between 2 walk-in coolers. The building has renovated interiors, large counter/checkout area with showcases, registers, and shelving for spirits. New HVAC's, new roof, and new coolers. Owners will transfer liquor license. The business is for sale for \$250,000 + Inventory (\$300,000+).

### **PROPERTY HIGHLIGHTS**

- · Stand-alone building, 3900 SF
- · Inherit a high traffic, established business
- 15+ parking spaces, ample parking
- New HVAC, coolers, and roof
- · Fully built out package store
- · Space is in excellent condition
- Owners will transfer alcohol license

## M & N PACKAGE

2821 Cusseta Rd Columbus, GA 31903