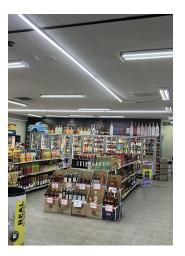

### PROPERTY DESCRIPTION

Unique opportunity in Columbus, Ga., established Liquor store business is available for lease. 20+ years of business and sales, M & N Package has 25 cooler doors between 2 walk-in coolers. The building has renovated interiors, large counter/checkout area with showcases, registers, and shelving for spirits. New HVAC's, new roof, and new coolers. Owners will transfer liquor license. The business is for sale for \$250,000 + Inventory (\$300,000+).

### **PROPERTY HIGHLIGHTS**

- · Stand-alone building, 3900 SF
- · Inherit a high traffic, established business
- 15+ parking spaces, ample parking
- New HVAC, coolers, and roof
- · Fully built out package store
- · Space is in excellent condition
- Owners will transfer alcohol license