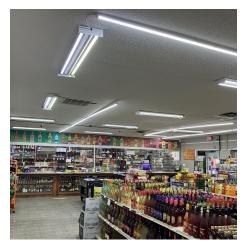

### PROPERTY DESCRIPTION

Unique opportunity in Columbus, Ga., established Liquor store business is available for lease. 20+ years of business and sales, M & N Package has 25 cooler doors between 2 walk-in coolers. The building has renovated interiors, large counter/checkout area with showcases, registers, and shelving for spirits. New HVAC's, new roof, and new coolers. Owners will transfer liquor license. The business is for sale for \$250,000 + Inventory (\$300,000+).

### **PROPERTY HIGHLIGHTS**

- · Stand-alone building, 3900 SF
- · Inherit a high traffic, established business
- 15+ parking spaces, ample parking
- New HVAC, coolers, and roof
- · Fully built out package store
- · Space is in excellent condition
- Owners will transfer alcohol license

## M & N PACKAGE

2821 Cusseta Rd Columbus, GA 31903