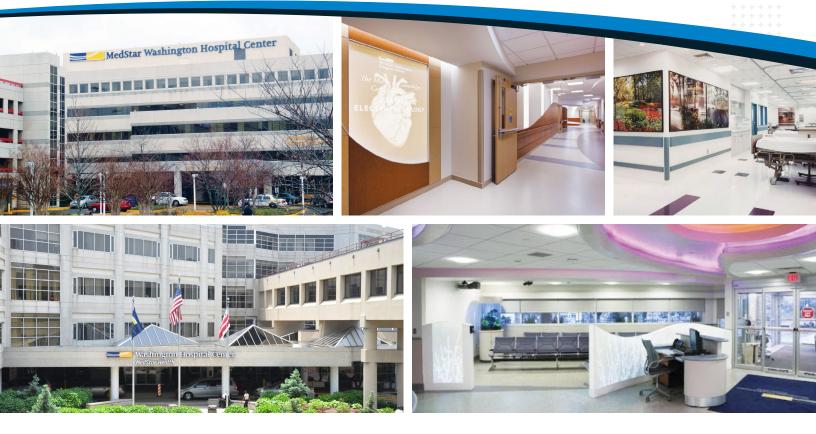

# FOR LEASE

WASHINGTON HOSPITAL CENTER 106 Irving Street NW, Washington, D.C.

# WHC BUILDING HIGHLIGHTS

- + On campus of Washington Hospital Center
- + State of the art interior renovations
- + Ample physician and patient parking

HPRG HEALTH-PRO

- + Established amenities including Lab, Pharmacy, and Imaging
- + Major hub of MedStar and Children's Hospital
- + Easy access to Georgia Ave, New Hampshire Ave, Michigan Ave, and Rte 1
- 1.5 miles from Georgia-Petworth and Columbia Heights Metro Stations