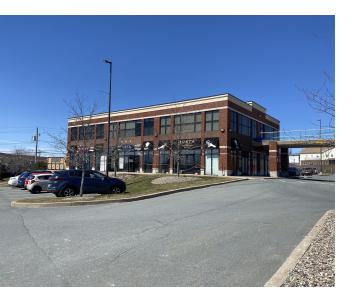

## Office building for lease

Portland Hills Center 635 Portland Hills Dartmouth, NS

### **Property Description**

This 1,623 square foot 2nd floor office unit comes with two large offices, kitchen area, storage closet and large open area room. The second floor is accessible via elevator and stairwells. Ample on site parking is available for both staff and clients.