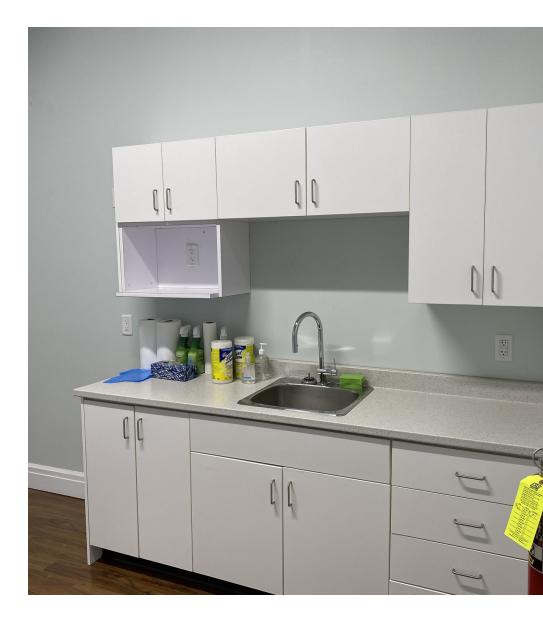

### **Property Description**

This 1,623 square foot 2nd floor office unit comes with two large offices, kitchen area, storage closet and large open area room. The second floor is accessible via elevator and stairwells. Ample on site parking is available for both staff and clients.