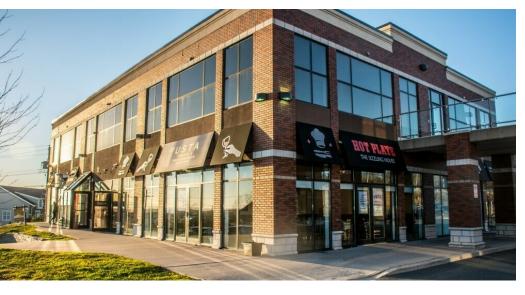

## Office building for lease

Portland Hills Center 635 Portland Hills Dartmouth, NS

# Prime office space in a high-demand location

- High quality construction; concreate and steel structure with brick, stone and glass veneers.
- Ample on-site parking and building signage opportunity
- On-site Restaurants
- Access to the 2nd level via elevator
- Located in well established neighborhood
- Metro Transit station located next door
- Great exposure to Portland Street one of the main traffic arteries in Dartmouth.
- Easy access to both bridges, Downtown Dartmouth, Burnside or Cole Harbour

### **Property Description**

This 1,623 square foot 2nd floor office unit comes with two large offices, kitchen area, storage closet and large open area room. The second floor is accessible via elevator and stairwells. Ample on site parking is available for both staff and clients.