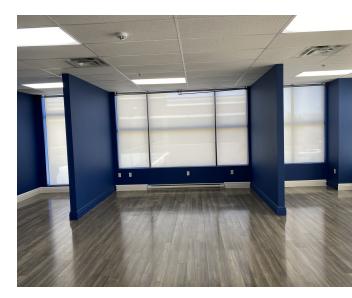

### **Property Description**

This 1,623 square foot 2nd floor office unit comes with two large offices, kitchen area, storage closet and large open area room. The second floor is accessible via elevator and stairwells. Ample on site parking is available for both staff and clients.