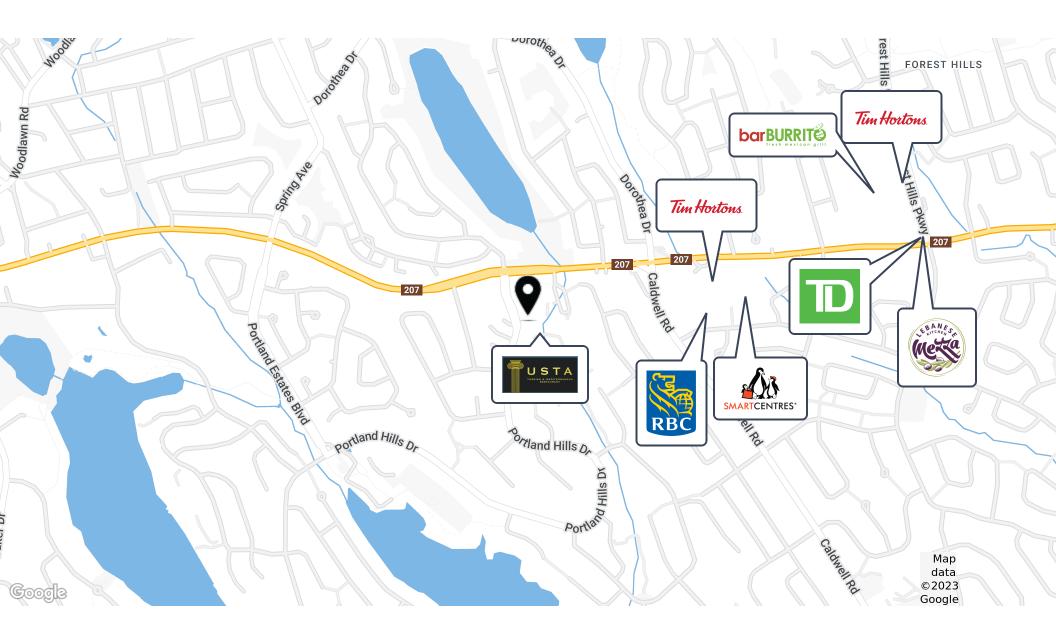

### **Location Description**

Conveniently located in the well established neighborhood of Portland Estates, Dartmouth Nova Scotia. Portland Hills Centre is close to many amenities. The Russell Lake and Nantucket communities are nearby. The property provides tenants with high visibility from both Portland Hills Drive and Portland Hills Boulevard. The Metro Transit Park and Ride is also conveniently located next door.