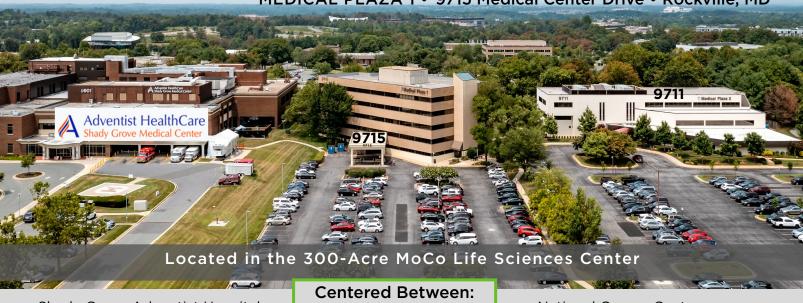

# MEDICAL OFFICE SPACE FOR LEASE

MEDICAL PLAZA 1 • 9715 Medical Center Drive • Rockville, MD

- Shady Grove Adventist Hospital
- Adventist Healthcare Rehabilitation Center
- The Acquilino Cancer Center

- National Cancer Center
- Johns Hopkins University
- University of MD at Shady Grove

# **Medical Plaza 1 Property Information:**

Building Size: 67,000 SF; 5 stories

**Available Space:** 

Available suites range in size from 736 to 5,024 SF