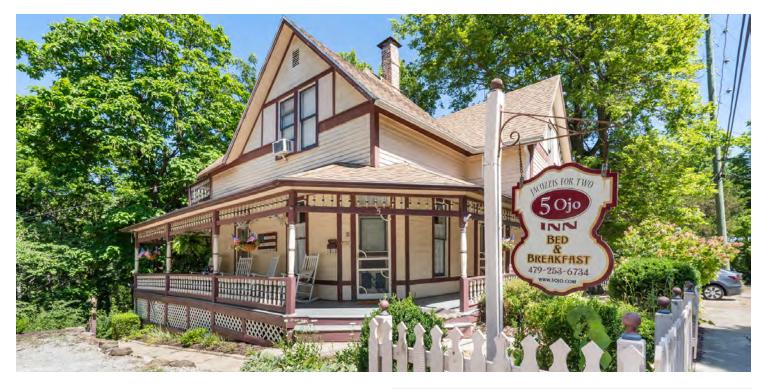

#### PROPERTY DESCRIPTION

Welcome to the 5 Ojo Inn: The only 4-star historic Bed & Breakfast in Eureka Springs, AR! This exceptional, award-winning bed & breakfast offers unique accommodations with 9 rooms spread across 2 Victorian homes and 2 cottages. The property offers a scenic, relaxing setting with a large wooded lot complete with gardens, trails, and wildlife, offering a peaceful retreat for guests. Conveniently located on the historic loop with a trolley stop right out front. Your guests can also enjoy a short stroll to Downtown Eureka Springs, with its vibrant shopping, dining, nightlife, and attractions.

#### **PROPERTY HIGHLIGHTS**

- · Charming Historic Buildings with 9 Rooms
- Built in 1887, 1899, and 1920 for Rich History
- · Prime Location in the Heart of Eureka Springs
- The Only 4-Star Historic Bed & Breakfast in Eureka Springs
- Rooms Equipped with Jetted Tubs, Fireplaces, Cable TV, Wi-Fi, Refrigerators
- Award-Winning Bed & Breakfast
- Trolley Stop #97 Right Out Front