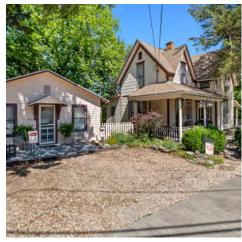

#### PROPERTY DESCRIPTION

Welcome to the 5 Ojo Inn: The only 4-star historic Bed & Breakfast in Eureka Springs, AR! This exceptional, award-winning bed & breakfast offers unique accommodations with 9 rooms spread across 2 Victorian homes and 2 cottages. The property offers a scenic, relaxing setting with a large wooded lot complete with gardens, trails, and wildlife, offering a peaceful retreat for guests. Conveniently located on the historic loop with a trolley stop right out front. Your guests can also enjoy a short stroll to Downtown Eureka Springs, with its vibrant shopping, dining, nightlife, and attractions.

#### **PROPERTY HIGHLIGHTS**

- · Charming Historic Buildings with 9 Rooms
- Built in 1887, 1899, and 1920 for Rich History
- · Prime Location in the Heart of Eureka Springs
- The Only 4-Star Historic Bed & Breakfast in Eureka Springs
- Rooms Equipped with Jetted Tubs, Fireplaces, Cable TV, Wi-Fi, Refrigerators
- Award-Winning Bed & Breakfast
- Trolley Stop #97 Right Out Front