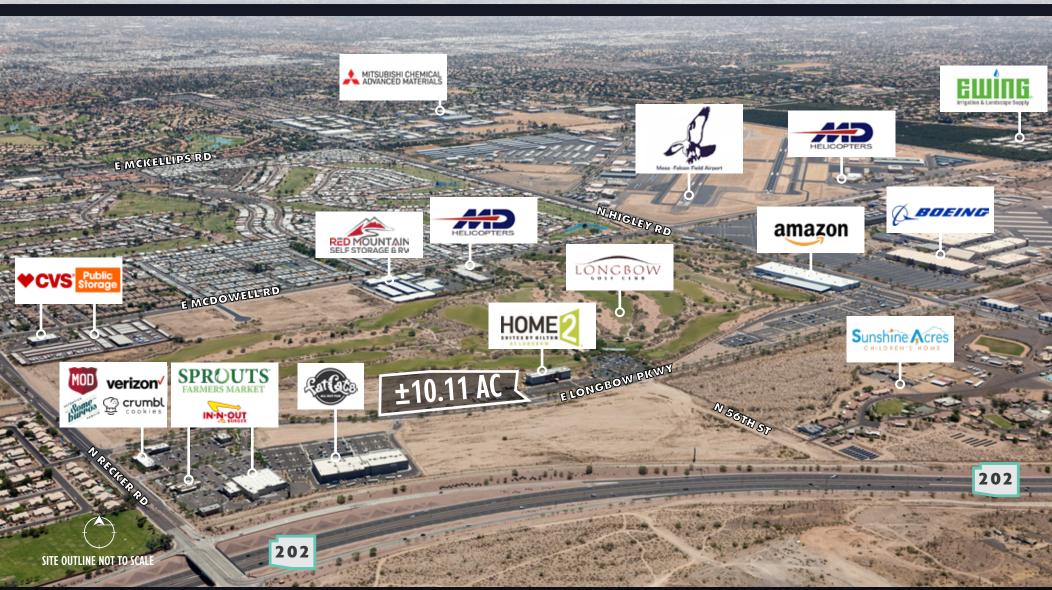

# LONGBOW BUSINESS PARK & GOLF CLUB

# MESA, ARIZONA

## ±10.11 AC FOR SALE | MESA, ARIZONA