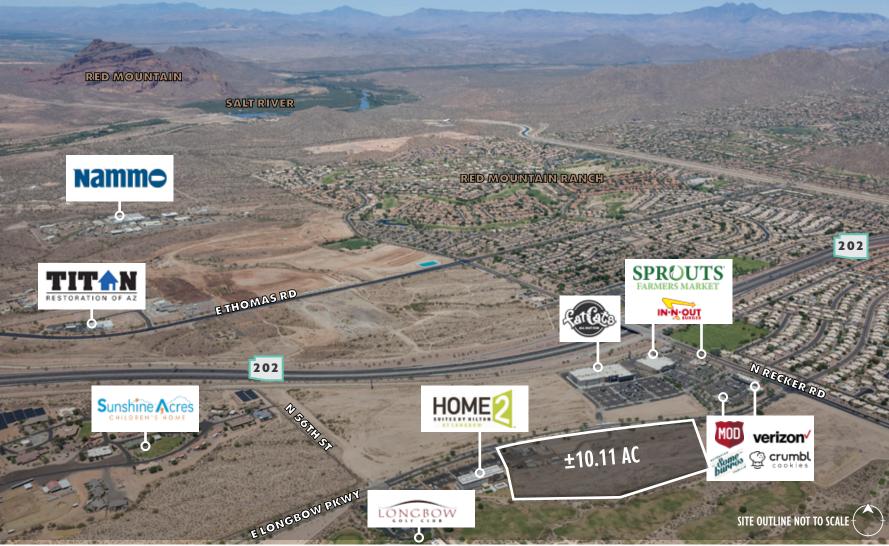

# LONGBOW BUSINESS PARK & GOLF CLUB

# MESA, ARIZONA

## ±10.11 AC FOR SALE | MESA, ARIZONA