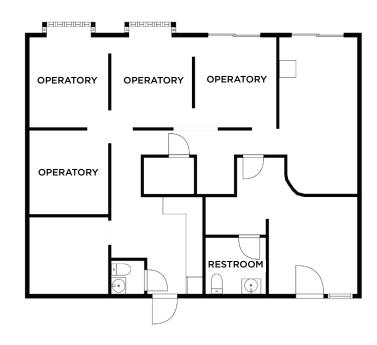

### **FLOOR PLANS**

Suite 202 ±1,308 SF - Available Now

Suite 112 ±1,535 SF - Available Now