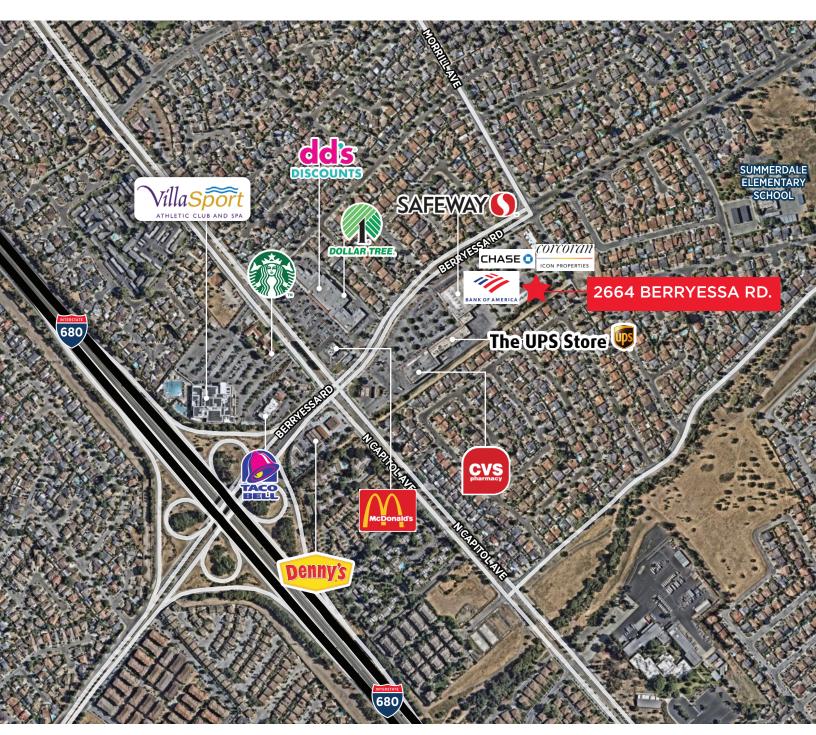

### **PROPERTY HIGHLIGHTS:**

- All Medical Professionals Welcome!
- Plumbed Dental Suites Perfect for New and Established Medical Professionals
- Centralized Vacuum and Compressed Air Provided for All Dental Suites
- Suites Have Efficient Floor Plans with Patios, Balconies and/or Strong Window Lines
- Walk to Safeway, Chase, Bank of America and Other Retail Amenities
- ±30,683 SF Multi-tenant Medical Building with Lobby and Common Area Upgrades Underway
- Ample Parking
- Elevator Served
- · Strong Demographics
- Prime Location in Close Proximity to Hwy-680

### **AERIAL/LOCATION MAP**