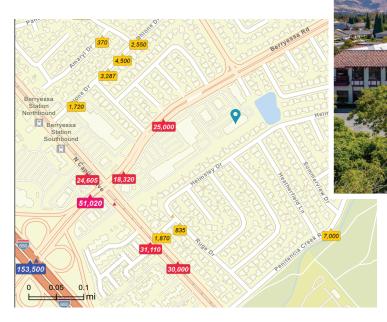

### **HIGH TRAFFIC COUNTS (ADT)**

BERRYESSA RD. 51,020 ADT

San Jose, CA | BERRYESSA PROFESSIONAL CENTER

### **AERIAL/LOCATION MAP**