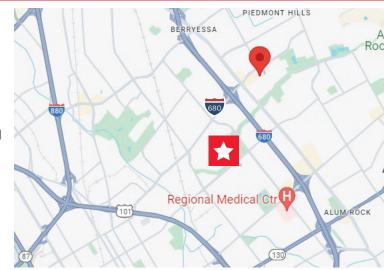

San Jose, CA | BERRYESSA PROFESSIONAL CENTER



# **DENTAL/MEDICAL OFFICES FOR LEASE!**

- Suite 205 ±981 SF Available Now
- Suite 202 ±1,308 SF Available Now
- Suite 112 ±1,535 SF Available Now

### **PROPERTY HIGHLIGHTS:**

- All Medical Professionals Welcome!
- Plumbed Dental Suites Perfect for New and Established Medical Professionals
- Centralized Vacuum and Compressed Air Provided for All Dental Suites
- Suites Have Efficient Floor Plans with Patios, Balconies and/or Strong Window Lines
- Walk to Safeway, Chase, Bank of America and Other Retail Amenities
- ±30,683 SF Multi-tenant Medical Building with Lobby and Common Area Upgrades Underway
- Ample Parking
- Elevator Served
- · Strong Demographics
- Prime Location in Close Proximity to Hwy-680



For more information, contact:

#### **MIKI CORREA**

Senior Director +1 408 642 0826 miki.correa@cushwake.com LIC #01718959 300 Santana Row, Fifth Floor San Jose, CA Main +1 408 615 3400

cushmanwakefield.com

©2024 Cushman & Wakefield. All rights reserved. The information contained in this communication is strictly confidential. This information has been obtained from sources believed to be reliable but has not been verified. No warranty or representation, express or implied, is made as to the condition of the property (or properties) referenced herein or as to the accuracy or completeness of the information contained herein, and same is submitted subject to errors, omissions, change of price, rental or other conditions, withdrawal without notice, and to any special listing conditions