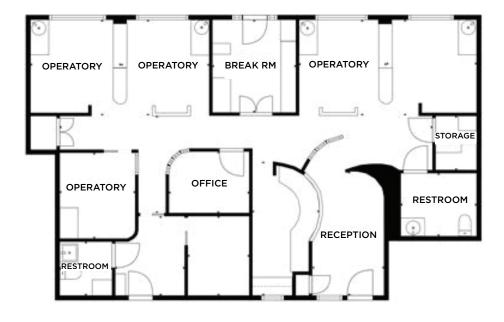

### **FLOOR PLANS**

Suite 202 ±1,308 SF - Available Now

Suite 112 ±1,535 SF - Available Now