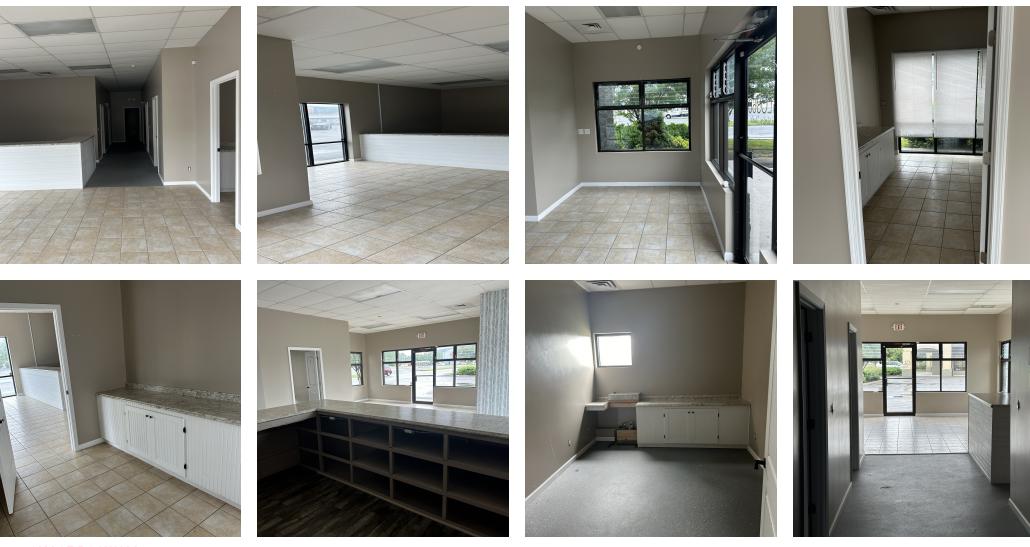

### **PROPERTY DESCRIPTION**

Introducing 1389 Volunteer Pkwy, a prime commercial space available for lease in Bristol, TN. This modern property offers a versatile layout, with 2,260 square feet of customizable space to suit a variety of business needs. Situated in a high-traffic area, it boasts excellent visibility and accessibility. The building features ample parking, a contemporary facade, and high ceilings, creating an inviting and professional environment. With its strategic location and attractive amenities, this property presents a compelling opportunity for businesses looking to establish a strong presence in the vibrant Bristol area.

### **PROPERTY HIGHLIGHTS**

- Move-In Ready Former Esthetics Building
- Renovated in 2022
- Double Doors in the Rear
- 7 Individual Rooms with a Large Reception Area, Employee Break Room, and Storage Rooms

## **OFFERING SUMMARY**

| Lease Rate:      | \$15.00 SF/yr (Gross) |
|------------------|-----------------------|
| Number of Units: | 1                     |
| Available SF:    | 2,260 SF              |
| Building Size:   | 2,260 SF              |