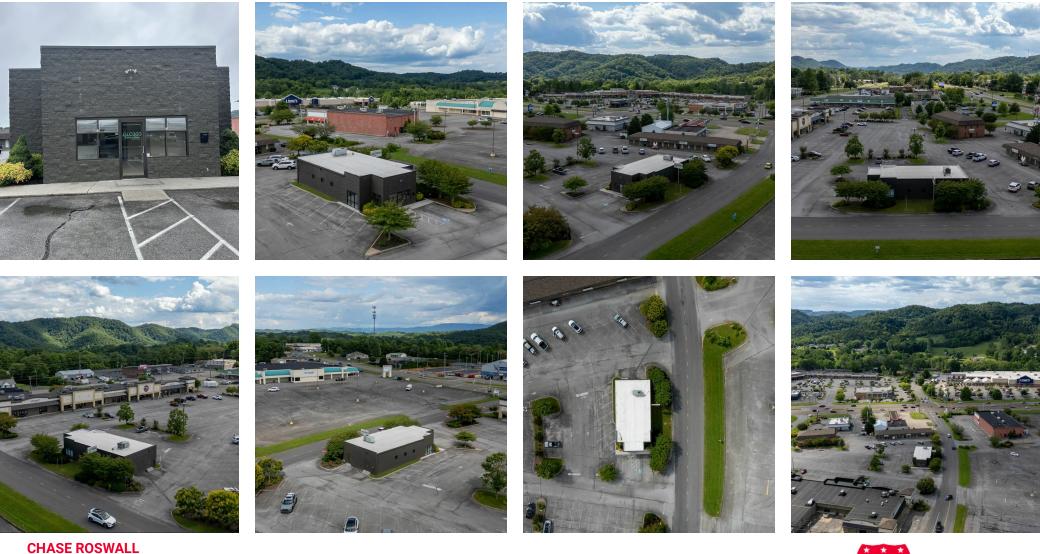

### **PROPERTY DESCRIPTION**

Introducing 1389 Volunteer Pkwy, a prime commercial space available for lease in Bristol, TN. This modern property offers a versatile layout, with 2,260 square feet of customizable space to suit a variety of business needs. Situated in a high-traffic area, it boasts excellent visibility and accessibility. The building features ample parking, a contemporary facade, and high ceilings, creating an inviting and professional environment. With its strategic location and attractive amenities, this property presents a compelling opportunity for businesses looking to establish a strong presence in the vibrant Bristol area.

### **PROPERTY HIGHLIGHTS**

- Move-In Ready Former Esthetics Building
- Renovated in 2022
- Double Doors in the Rear
- 7 Individual Rooms with a Large Reception Area, Employee Break Room, and Storage Rooms