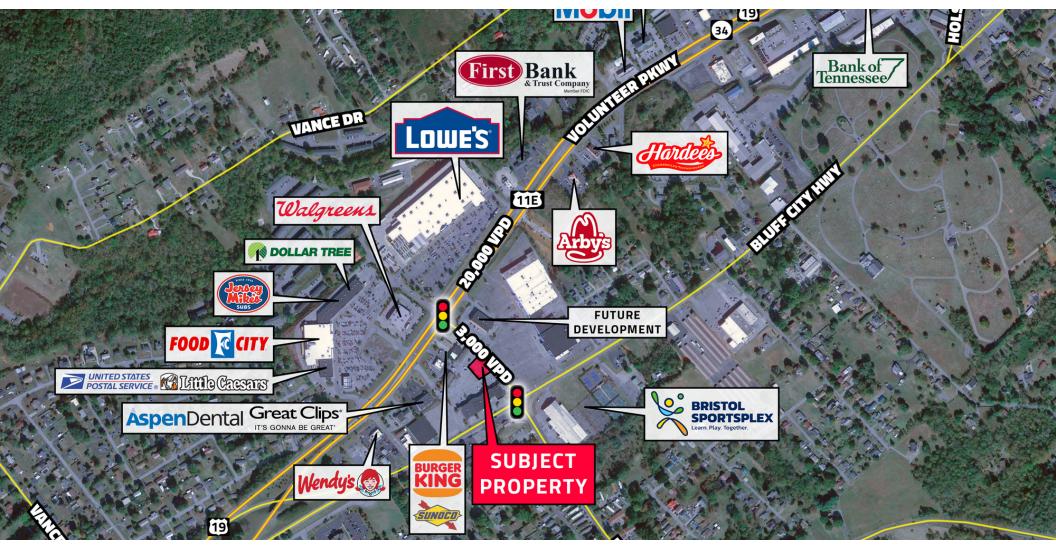

ilings, creating an inviting and professional environment. With its strategic location and attractive amenities, this property presents a compelling opportunity for businesses looking to establish a strong presence in the vibrant Bristol area.

### **PROPERTY HIGHLIGHTS**

- Move-In Ready Former Esthetics Building
- Renovated in 2022
- Double Doors in the Rear
- 7 Individual Rooms with a Large Reception Area, Employee Break Room, and Storage Rooms

## **OFFERING SUMMARY**

| Lease Rate:      | \$15.00 SF/yr (Gross) |
|------------------|-----------------------|
| Number of Units: | 1                     |
| Available SF:    | 2,260 SF              |
| Building Size:   | 2,260 SF              |



# **CHASE ROSWALL**

Acquisitions, Leasing, Development 423.612.2576 chaser@ira-realty.com





# **CHASE ROSWALL**

Acquisitions, Leasing, Development 423.612.2576 chaser@ira-realty.com







CHASE ROSWALL Acquisitions, Leasing, Development 423.612.2576













Acquisitions, Leasing, Development 423.612.2576 chaser@ira-realty.com







CHASE ROSWALL Acquisitions, Leasing, Development 423.612.2576 chaser@ira-realty.com





| POPULATION                              | 3 MILES | 5 MILES | 10 MILES |
|-----------------------------------------|---------|---------|----------|
| Total Population                        | 22,489  | 50,978  | 91,940   |
| Average Age                             | 44      | 44      | 45       |
| Average Age (Male)                      | 42      | 42      | 43       |
| Average Age (Female)                    | 46      | 46      | 46       |
| HOUSEHO