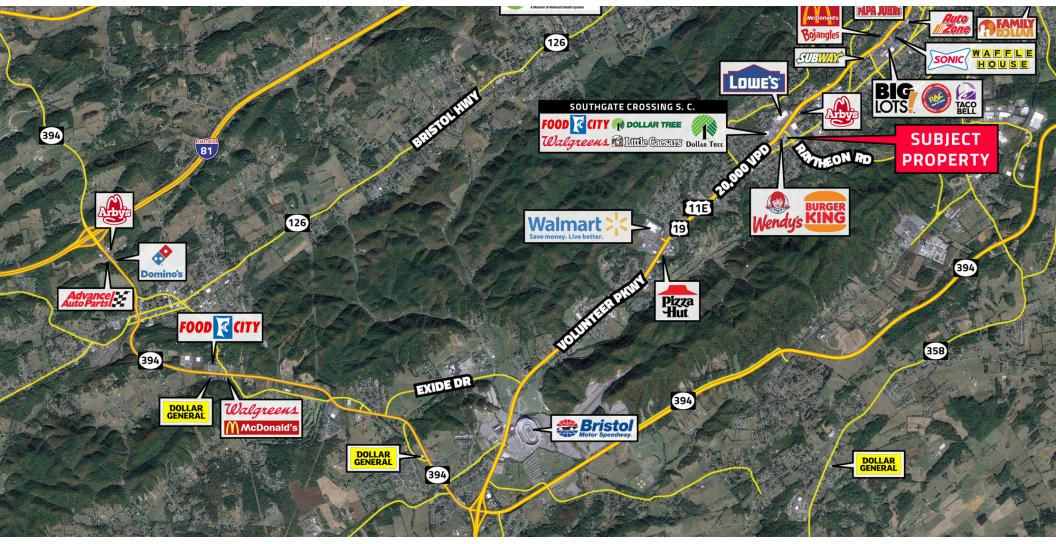

ive amenities, this property presents a compelling opportunity for businesses looking to establish a strong presence in the vibrant Bristol area.

### **PROPERTY HIGHLIGHTS**

- Move-In Ready Former Esthetics Building
- Renovated in 2022
- Double Doors in the Rear
- 7 Individual Rooms with a Large Reception Area, Employee Break Room, and Storage Rooms

## **OFFERING SUMMARY**

| Lease Rate:      | \$15.00 SF/yr (Gross) |
|------------------|-----------------------|
| Number of Units: | 1                     |
| Available SF:    | 2,260 SF              |
| Building Size:   | 2,260 SF              |



# **CHASE ROSWALL**

Acquisitions, Leasing, Development 423.612.2576 chaser@ira-realty.com





# **CHASE ROSWALL**

Acquisitions, Leasing, Development 423.612.2576 chaser@ira-realty.com







CHASE ROSWALL Acquisitions, Leasing, Development 423.612.2576













Acquisitions, Leasing, Development 423.612.2576 chaser@ira-realty.com







CHASE ROSWALL Acquisitions, Leasing, Development 423.612.2576 chaser@ira-realty.com





| POPULATION                              | 3 MILES | 5 MILES | 10 MILES |
|-----------------------------------------|---------|---------|----------|
| Total Population                        | 22,489  | 50,978  | 91,940   |
| Average Age                             | 44      | 44      | 45       |
| Average Age (Male)                      | 42      | 42      | 43       |
| Average Age (Female)                    | 46      | 46      | 46       |
| HOUSEHOLDS & INCOME                     | 3 MILES | 5 MILES | 10 MILES |
|