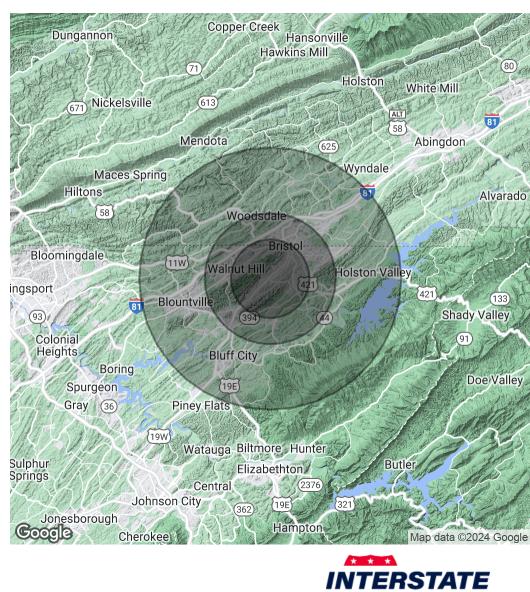

CHASE ROSWALL Acquisitions, Leasing, Development 423.612.2576 chaser@ira-realty.com

| POPULATION                              | 3 MILES | 5 MILES | 10 MILES |
|-----------------------------------------|---------|---------|----------|
| Total Population                        | 22,489  | 50,978  | 91,940   |
| Average Age                             | 44      | 44      | 45       |
| Average Age (Male)                      | 42      | 42      | 43       |
| Average Age (Female)                    | 46      | 46      | 46       |
| HOUSEHOLDS & INCOME                     | 3 MILES | 5 MILES | 10 MILES |
|                                         |         | •       | IO MILLO |
| Total Households                        | 9,947   | 22,342  | 39,521   |
| Total Households<br># of Persons per HH |         |         |          |
|                                         | 9,947   | 22,342  | 39,521   |

Demographics data derived from AlphaMap