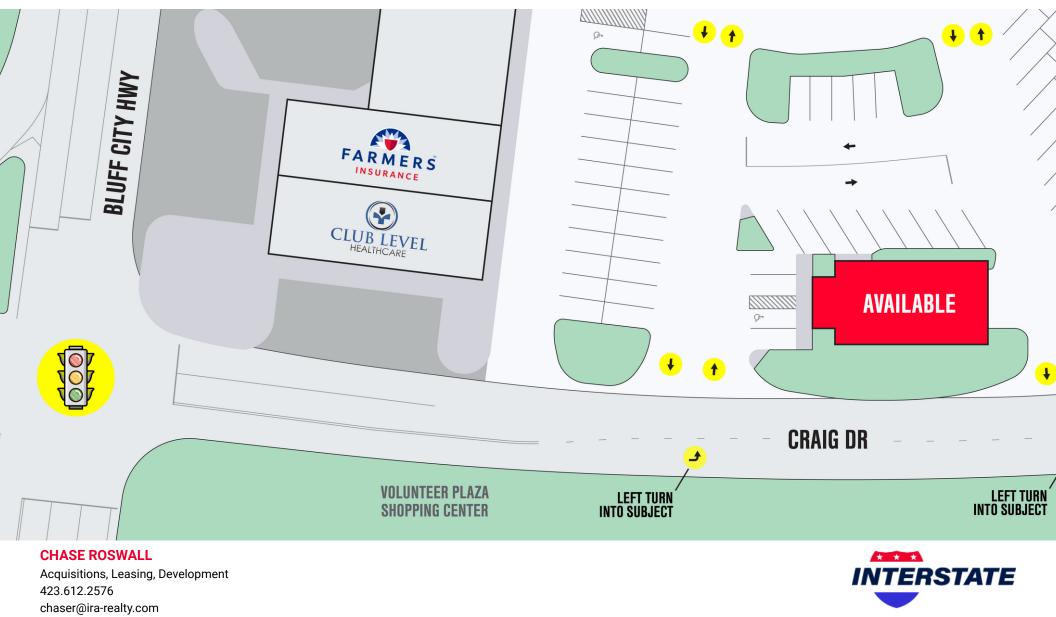

1389 VOLUNTEER PKWY, BRISTOL, TN 37620

### **PROPERTY DESCRIPTION**

Introducing 1389 Volunteer Pkwy, a prime commercial space available for lease in Bristol, TN. This modern property offers a versatile layout, with 2,260 square feet of customizable space to suit a variety of business needs. Situated in a high-traffic area, it boasts excellent visibility and accessibility. The building features ample parking, a contemporary facade, and high ceilings, creating an inviting and professional environment. With its strategic location and attractive amenities, this property presents a compelling opportunity for businesses looking to establish a strong presence in the vibrant Bristol area.

### **PROPERTY HIGHLIGHTS**

- Move-In Ready Former Esthetics Building
- Renovated in 2022
- Double Doors in the Rear
- 7 Individual Rooms with a Large Reception Area, Employee Break Room, and Storage Rooms