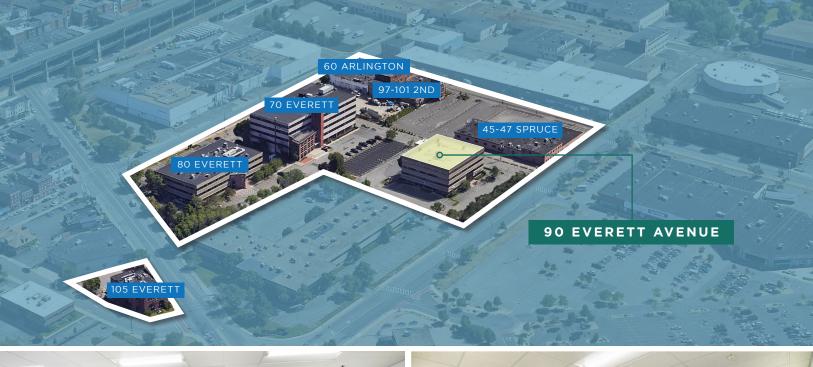

17,494 SF AVAILABLE | FIRST CLASS OFFICE

**SQUARE I** SE,

Chelsea Square in Chelsea, MA is seven-(7) building +/-260,000 rentable square foot mixed use urban campus property and home to such companies as Chelsea Clock, Eastern Bank and a satellite location for Bunker Hill Community College. Chelsea Square can accommodate a variety of user types ranging from medical to office, light manufacturing and biotech.

Area amenities include countless dining options such as Chelsea Station Bar & Grill, Dunkin Donuts, and Five Guys. The adjacent Mystic Mall is anchored by Market Basket with other well know retailers such as Home Goods and T.J. Maxx. Nearby lodging options include the Hampton Inn, Hilton Double Tree and the Encore Boston Harbor. Chelsea Square amenities include a grab and go café, on-site property management, an Eastern Bank branch and an MBTA Silver Line stop.

## **90 EVERETT AVENUE**

17,494 SF **Availability:** RBA: 50,000 SF

Four **Stories:** 

**Year Built/Renovated:** 1992/2023 3/1,000 SF **Parking:** 

Tel/Data: Comcast & Verizon

2,000 Amps, 120/208 Volt, Power: