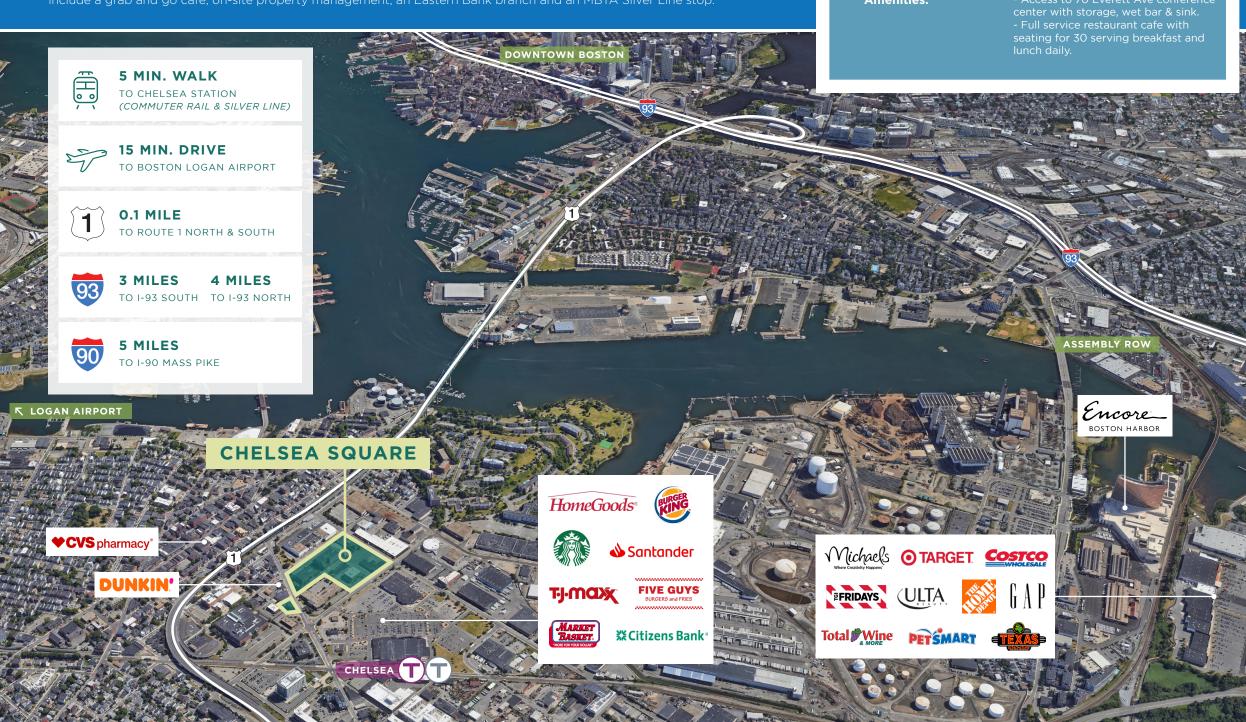

Exceptionally well located with the Boston skyline as its backdrop, Chelsea Square is just minutes to downtown and Boston's CBD and Logan International Airport with immediate access to the MBTA's Silver Line and Commuter Rail.

Area amenities include countless dining options such as Chelsea Station Bar & Grill, Dunkin Donuts, and Five Guys. The adjacent Mystic Mall is anchored by Market Basket with other well know retailers such as Home Goods and T.J. Maxx. Nearby lodging options include the Hampton Inn, Hilton Double Tree and the Encore Boston Harbor. Chelsea Square amenities include a grab and go café, on-site property management, an Eastern Bank branch and an MBTA Silver Line stop.