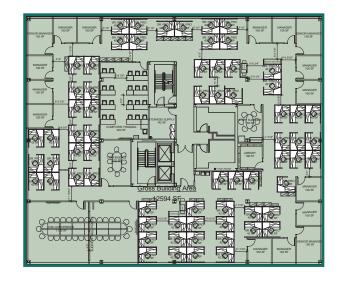

## FLOOR 1 | 1,900 SF AVAILABLE

FLOOR 3 | 3,000 SF AVAILABLE

FLOOR 4 | 12,594 SF AVAILABLE