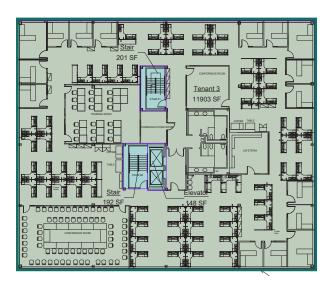

## FLOOR 1 | 1,900 SF AVAILABLE

FLOOR 3 | 3,000 SF AVAILABLE

FLOOR 4 | 12,594 SF AVAILABLE