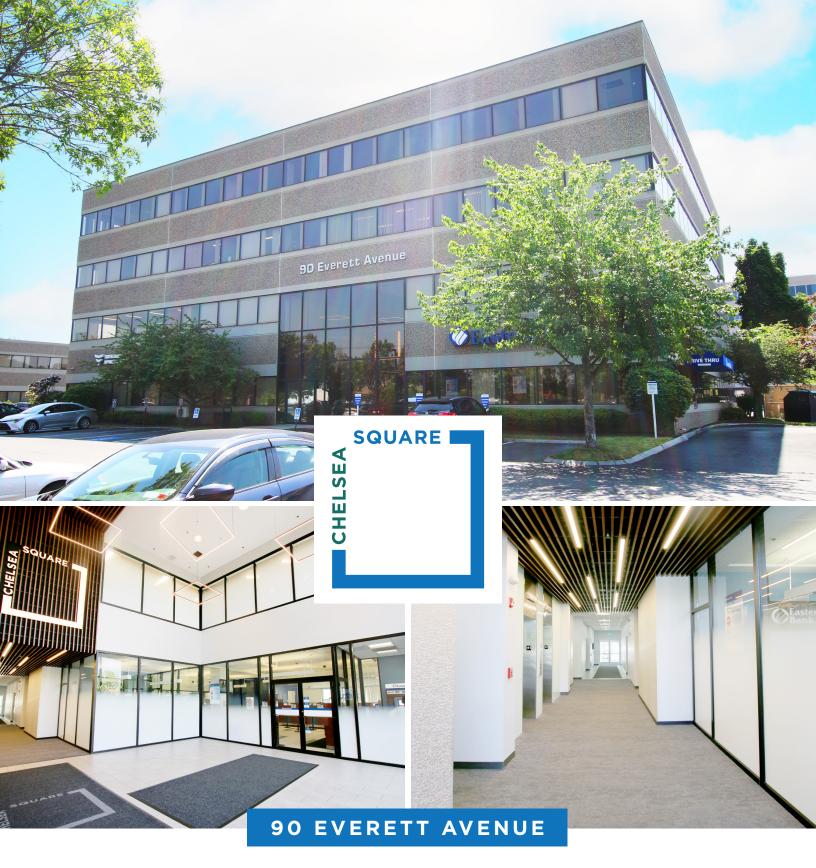

17,494 SF AVAILABLE | FIRST CLASS OFFICE

**SQUARE I** SE,

Chelsea Square in Chelsea, MA is seven-(7) building +/-260,000 rentable square foot mixed use urban campus property and home to such companies as Chelsea Clock, Eastern Bank and a satellite location for Bunker Hill Community College. Chelsea Square can accommodate a variety of user types ranging from medical to office, light manufacturing and biotech.

## **90 EVERETT AVENUE**

17,494 SF **Availability:** RBA: 50,000 SF

Four **Stories:** 

**Year Built/Renovated:** 1992/2023 3/1,000 SF **Parking:** 

Tel/Data: Comcast & Verizon

2,000 Amps, 120/208 Volt, Power: