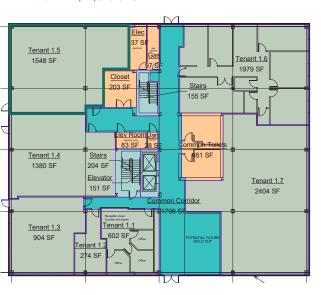

## FLOOR 1 | 1,900 SF AVAILABLE

FLOOR 3 | 3,000 SF AVAILABLE

FLOOR 4 | 12,594 SF AVAILABLE