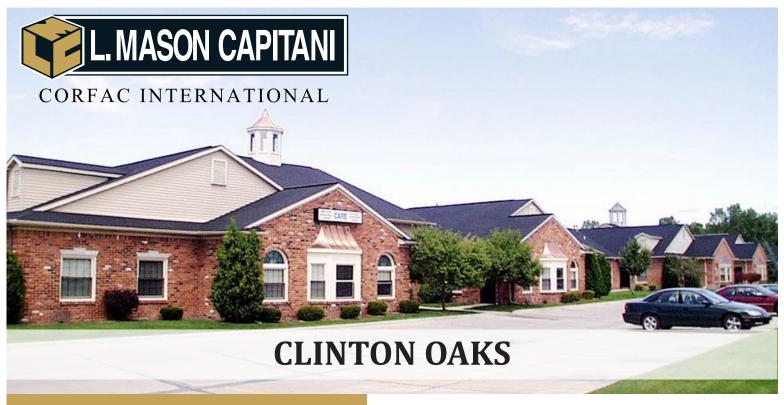

# OFFICE SUITES FOR LEASE

**CLINTON TOWNSHIP, MICHIGAN** 

## **PREMISES:**

- Professional Medical Office Center
- 9,594 Square Feet

### **PROPERTY FEATURES:**

- Existing Medical Suite With 9 Exam Rooms
- Very Close Proximity to Henry Ford Hospital
- Located Seconds from Hall Road
- Will Divide Ideal for Any Type of Medical
- Professionally Managed
- Motivated Owner