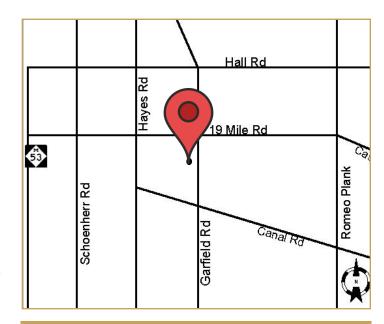

### **PROPERTY FEATURES:**

- Existing Medical Suite With 9 Exam Rooms
- Very Close Proximity to Henry Ford Hospital
- Located Seconds from Hall Road
- Will Divide Ideal for Any Type of Medical
- Professionally Managed
- Motivated Owner