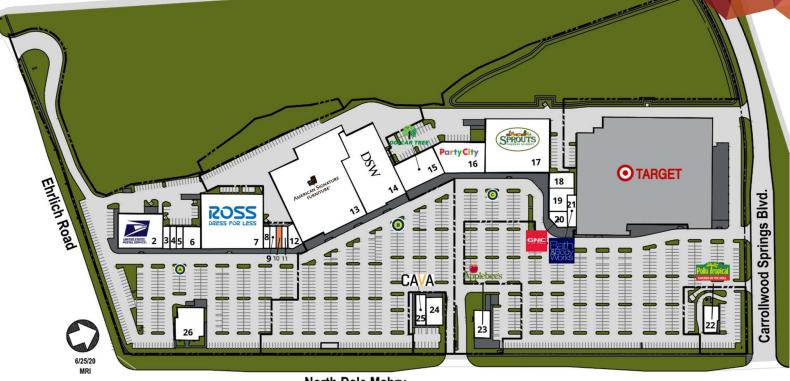

## **FOR LEASE**

10528 N DALE MABRY HWY, TAMPA, FL 33624

| North | Dale | Ma | brv |
|-------|------|----|-----|
|       |      |    |     |

| SUITE | TENANT NAME             | SPACE SIZE |
|-------|-------------------------|------------|
| 2     | USPS                    | 11,904 SF  |
| 3     | Tops Vacuum & Sewing    | 1,200 SF   |
| 4     | Famous Nails            | 900 SF     |
| 5     | Duck Donuts             | 900 SF     |
| 6     | America's Best Contacts | 3,313 SF   |
| 7     | Ross Dress for Less     | 26,250 SF  |
| 8     | AT&T                    | 1,020 SF   |
| 9     | Great Clips             | 1,080 SF   |
| 10    | Available               | 900 SF     |

| SUITE | TENANT NAME                  | SPACE SIZE |
|-------|------------------------------|------------|
| 11    | Dekalash                     | 1,183 SF   |
| 12    | Happy Feet Plus              | 1,925 SF   |
| 13    | American Signature Furniture | 49,106 SF  |
| 14    | DSW                          | 26,191 SF  |
| 15    | Dollar Tree                  | 9,840 SF   |
| 16    | Party City                   | 11,021 SF  |
| 17    | Sprouts Farmers Market       | 27,000 SF  |
| 18    | Scrubs N Stuff               | 3,484 SF   |
|       |                              |            |

| SUITE | TENANT NAME               | SPACE SIZE |
|-------|---------------------------|------------|
| 19    | Great Expressions         | 3,200 SF   |
| 20    | GNC                       | 1,475 SF   |
| 21    | Bath & Body Works         | 2,813 SF   |
| 22    | Pollo Tropical            | 3,770 SF   |
| 23    | Applebees                 | 5,000 SF   |
| 24    | Navy Federal Credit Union | 3,600 SF   |
| 25    | CAVA                      | 2,500 SF   |
| 26    | Lease Pending             | 6,989 SF   |
|       |                           |            |