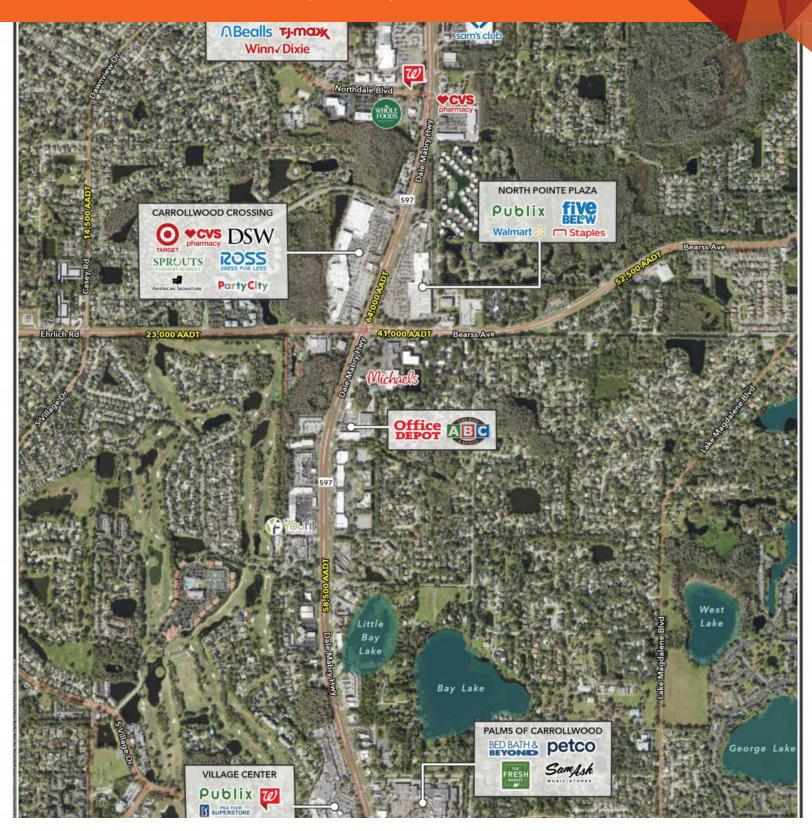

#### **LOCATION DESCRIPTION**

Carrollwood Commons is a premier power center located at the intersection of N. Dale Mabry Hwy. and Ehrlich Rd., a major intersection in the highly sought after retail hub of Carrollwood.

#### **PROPERTY HIGHLIGHTS**

- 311,534 SF Community Center anchored by Target, DSW, American Signature, Sprouts and Ross
- Located on Dale Mabry Hwy in Carrollwood submarket
- Strong surrounding demographics
- Largest shopping center in Carrollwood submarket with great co-tenancy